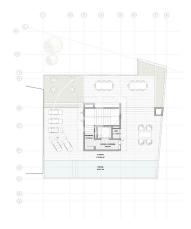

## **FEATURES**

Surface 143 m<sup>2</sup> / 9 m<sup>2</sup> terrace 2 Rooms 2 Toilets 1 Restrooms

- ✓ Views
- ✓ Gym
- ✓ Heating
- ✓ Lift
- ✓ Boxroom
- Security
- ✓ AACC
- . .
- \* ////00
- Concierge
- Terrace
- Has parking
- ✓ Backyard
- ✓ Pool