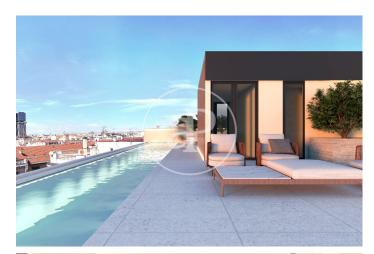

## New building (work) for sale in Chamberí (Madrid)

Exclusive luxury residences in the Chamberí area. Imposing building with a protected façade and complete refurbishment of the interior. It has 12 homes with beautiful finishes and designer architecture. Balconies and terraces allow natural light to flood the main areas. All flats have 2 bedrooms with en-suite bathrooms, spacious wardrobes, guest toilet and fully equipped kitchen. In addition, each flat includes parking and storage room. Enjoy the communal areas such as rooftop swimming pool, gym, wellness area with hydromassage and massage cabin, rooftop, wine cellar, multipurpose room and garden. Located in the Chamberí district, one of the most exclusive and with the greatest variety of entertainment and gastronomy in Madrid. The area offers proximity to emblematic areas such as the city centre and the traditional Salamanca neighbourhood. Can you imagine living here?

## **FEATURES**

Surface 143 m<sup>2</sup> / 9 m<sup>2</sup> terrace 2 Rooms 2 Toilets 1 Restrooms

- ✓ Views
- ✓ Gym
- ✓ Heating
- ✓ Lift
- ✓ Boxroom
- Security
- ✓ AACC
- . .
- \* ////00
- Concierge
- Terrace
- Has parking
- ✓ Backyard
- ✓ Pool