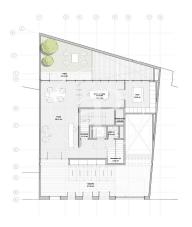

## New building (work) for sale in Chamberí (Madrid)

Exclusive luxury residences in the Chamberí area. Imposing building with a protected façade and complete refurbishment of the interior. It has 12 homes with beautiful finishes and designer architecture. Balconies and terraces allow natural light to flood the main areas. All flats have 2 bedrooms with en-suite bathrooms, spacious wardrobes, guest toilet and fully equipped kitchen. In addition, each flat includes parking and storage room. Enjoy the communal areas such as rooftop swimming pool, gym, wellness area with hydromassage and massage cabin, rooftop, wine cellar, multipurpose room and garden. Located in the Chamberí district, one of the most exclusive and with the greatest variety of entertainment and gastronomy in Madrid. The area offers proximity to emblematic areas such as the city centre and the traditional Salamanca neighbourhood. Can you imagine living here?

## **FEATURES**

Surface 143 m<sup>2</sup> / 9 m<sup>2</sup> terrace 2 Rooms 2 Toilets 1 Restrooms

- ✓ Views
- ✓ Gym
- ✓ Heating
- ✓ Lift
- ✓ Boxroom
- Security
- ✓ AACC
- . .
- \* ////00
- Concierge
- Terrace
- Has parking
- ✓ Backyard
- ✓ Pool