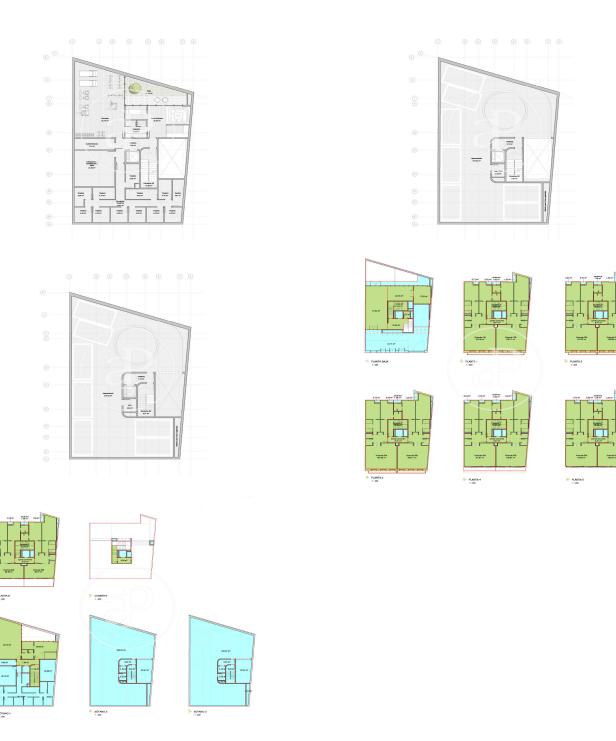

## New building (work) for sale in Chamberí (Madrid)

Exclusive luxury residences in the Chamberí area. Imposing building with a protected façade and complete refurbishment of the interior. It has 12 homes with beautiful finishes and designer architecture. Balconies and terraces allow natural light to flood the main areas. All flats have 2 bedrooms with en-suite bathrooms, spacious wardrobes, guest toilet and fully equipped kitchen. In addition, each flat includes parking and storage room. Enjoy the communal areas such as rooftop swimming pool, gym, wellness area with hydromassage and massage cabin, rooftop, wine cellar, multipurpose room and garden. Located in the Chamberí district, one of the most exclusive and with the greatest variety of entertainment and gastronomy in Madrid. The area offers proximity to emblematic areas such as the city centre and the traditional Salamanca neighbourhood. Can you imagine living here?

## **FEATURES**

Surface 143 m<sup>2</sup> / 9 m<sup>2</sup> terrace 2 Rooms 2 Toilets 1 Restrooms

- ✓ Views
- ✓ Gym
- ✓ Heating
- ✓ Lift
- ✓ Boxroom
- Security
- ✓ AACC
- . .
- \* ////00
- Concierge
- Terrace
- Has parking
- ✓ Backyard
- ✓ Pool