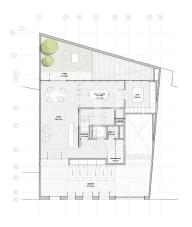

## New building (work) for sale in Chamberí (Madrid)

Exclusive luxury residences in the Chamberí area. Imposing building with a protected façade and complete refurbishment of the interior. It has 12 homes with beautiful finishes and designer architecture. Balconies and terraces allow natural light to flood the main areas. All flats have 2 bedrooms with en-suite bathrooms, spacious wardrobes, guest toilet and fully equipped kitchen. In addition, each flat includes parking and storage room. Enjoy the communal areas such as rooftop swimming pool, gym, wellness area with hydromassage and massage cabin, rooftop, wine cellar, multipurpose room and garden. Located in the Chamberí district, one of the most exclusive and with the greatest variety of entertainment and gastronomy in Madrid. The area offers proximity to emblematic areas such as the city centre and the traditional Salamanca neighbourhood. Can you imagine living here?

## **FEATURES**

Surface 126 m<sup>2</sup> / 15 m<sup>2</sup> terrace 2 Rooms 2 Toilets 1 Restrooms

- ✓ Views
- ✓ Gym
- Heating
- Lift
- ✓ Boxroom
- Security
- ✓ AACC

- ✓ Concierge
- ✓ Terrace
- Has parking
- Backyard
- ✓ Pool