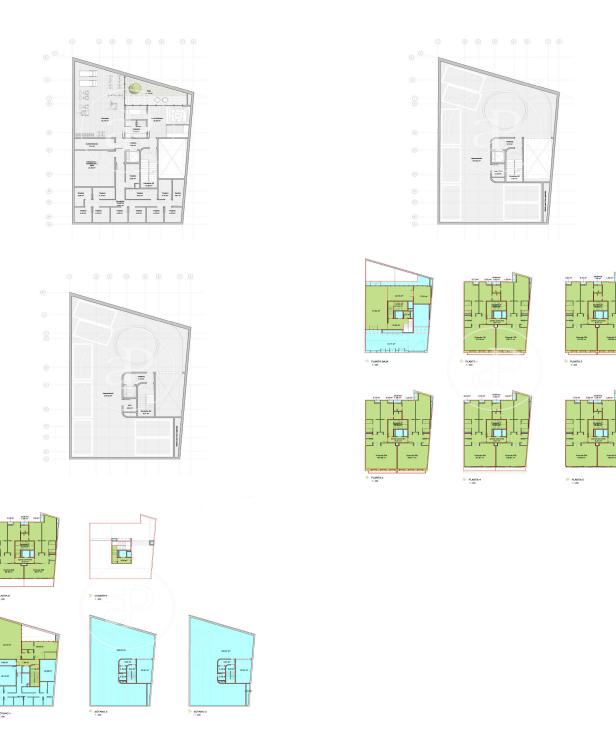

## New building (work) for sale in Chamberí (Madrid)

Exclusive luxury residences in the Chamberí area. Imposing building with a protected façade and complete refurbishment of the interior. It has 12 homes with beautiful finishes and designer architecture. Balconies and terraces allow natural light to flood the main areas. All flats have 2 bedrooms with en-suite bathrooms, spacious wardrobes, guest toilet and fully equipped kitchen. In addition, each flat includes parking and storage room. Enjoy the communal areas such as rooftop swimming pool, gym, wellness area with hydromassage and massage cabin, rooftop, wine cellar, multipurpose room and garden. Located in the Chamberí district, one of the most exclusive and with the greatest variety of entertainment and gastronomy in Madrid. The area offers proximity to emblematic areas such as the city centre and the traditional Salamanca neighbourhood. Can you imagine living here?

## **FEATURES**

Surface 126 m<sup>2</sup> / 15 m<sup>2</sup> terrace 2 Rooms 2 Toilets 1 Restrooms

- ✓ Views
- ✓ Gym
- Heating
- Lift
- ✓ Boxroom
- Security
- ✓ AACC

- ✓ Concierge
- ✓ Terrace
- Has parking
- Backyard
- ✓ Pool