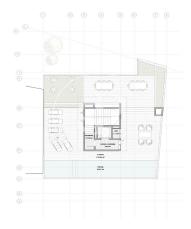

## **FEATURES**

Surface 126 m<sup>2</sup> / 15 m<sup>2</sup> terrace 2 Rooms 2 Toilets 1 Restrooms

- ✓ Views
- ✓ Gym
- Heating
- Lift
- ✓ Boxroom
- Security
- ✓ AACC

- ✓ Concierge
- ✓ Terrace
- Has parking
- Backyard
- ✓ Pool