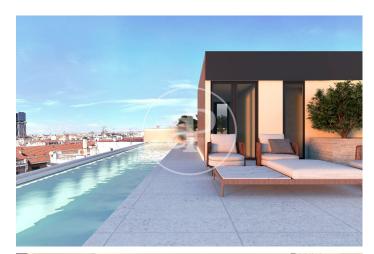

## New building (work) for sale in Chamberí (Madrid)

Exclusive luxury residences in the Chamberí area. Imposing building with a protected façade and complete refurbishment of the interior. It has 12 homes with beautiful finishes and designer architecture. Balconies and terraces allow natural light to flood the main areas. All flats have 2 bedrooms with en-suite bathrooms, spacious wardrobes, guest toilet and fully equipped kitchen. In addition, each flat includes parking and storage room. Enjoy the communal areas such as rooftop swimming pool, gym, wellness area with hydromassage and massage cabin, rooftop, wine cellar, multipurpose room and garden. Located in the Chamberí district, one of the most exclusive and with the greatest variety of entertainment and gastronomy in Madrid. The area offers proximity to emblematic areas such as the city centre and the traditional Salamanca neighbourhood. Can you imagine living here?

## **FEATURES**

Surface 126 m<sup>2</sup> / 15 m<sup>2</sup> terrace 2 Rooms 2 Toilets 1 Restrooms

- ✓ Views
- ✓ Gym
- Heating
- Lift
- ✓ Boxroom
- Security
- ✓ AACC

- ✓ Concierge
- ✓ Terrace
- Has parking
- Backyard
- ✓ Pool