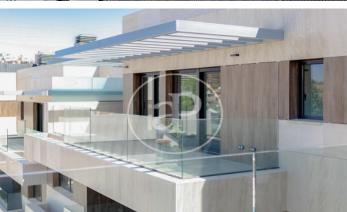

## New development in Puerta de Hierro.

We present two penthouses of new construction, finished, for immediate delivery. A luxury community by location and amplitude. 2 homes; one with 4 bedrooms with two terraces and another 5 bedroom duplex, also with two terraces, with garage and storage room, in a development with swimming pool, communal lounge and children's play area. Ground floor apartments with garden, duplex penthouses with large terraces. Intelligent homes with home automation systems. Top quality finishes, highlighting the multilayer floorboards in the living rooms, in Merbau finish, hall, bedrooms and hallway. Aluminium exterior carpentry with thermal bridge breakage, opening with tilt and turn or lift-and-slide depending on the project. Aerothermal energy production system. Underfloor heating distribution. Can you imagine living here?

## **FEATURES**

Surface 222 m<sup>2</sup> / 180 m<sup>2</sup> terrace

5 Rooms

2 Toilets 1 Restrooms

✓ Views

✓ Lift

Heating

Security

✓ Boxroom

✓ Concierge

✓ AACC

✓ Has parking

✓ Terrace

Backyard

✓ Pool

Price 1,401,000 €