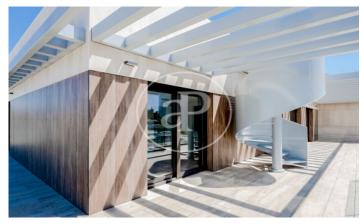

## New development in Puerta de Hierro.

We present two penthouses of new construction, finished, for immediate delivery. A luxury community by location and amplitude. 2 homes; one with 4 bedrooms with two terraces and another 5 bedroom duplex, also with two terraces, with garage and storage room, in a development with swimming pool, communal lounge and children's play area. Ground floor apartments with garden, duplex penthouses with large terraces. Intelligent homes with home automation systems. Top quality finishes, highlighting the multilayer floorboards in the living rooms, in Merbau finish, hall, bedrooms and hallway. Aluminium exterior carpentry with thermal bridge breakage, opening with tilt and turn or lift-and-slide depending on the project. Aerothermal energy production system. Underfloor heating distribution. Can you imagine living here?

## **FEATURES**

Surface 222 m<sup>2</sup> / 180 m<sup>2</sup> terrace

5 Rooms

2 Toilets 1 Restrooms

✓ Views

✓ Lift

Heating

Security

✓ Boxroom

✓ Concierge

✓ AACC

✓ Has parking

✓ Terrace

Backyard

✓ Pool

Price 1,401,000 €