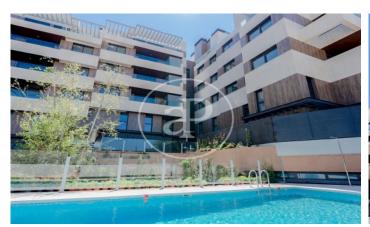

## New development in Puerta de Hierro.

We present two penthouses of new construction, finished, for immediate delivery. A luxury community by location and amplitude. 2 homes; one with 4 bedrooms with two terraces and another 5 bedroom duplex, also with two terraces, with garage and storage room, in a development with swimming pool, communal lounge and children's play area. Ground floor apartments with garden, duplex penthouses with large terraces. Intelligent homes with home automation systems. Top quality finishes, highlighting the multilayer floorboards in the living rooms, in Merbau finish, hall, bedrooms and hallway. Aluminium exterior carpentry with thermal bridge breakage, opening with tilt and turn or lift-and-slide depending on the project. Aerothermal energy production system. Underfloor heating distribution. Can you imagine living here?

✓ Boxroom

✓ Concierge

✓ AACC

✓ Has parking

✓ Terrace

Backyard

✓ Pool

Price 1,401,000 €