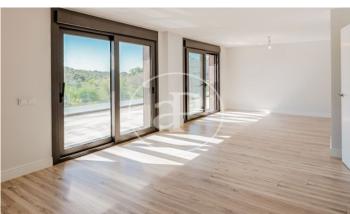

## New development in Puerta de Hierro.

We present two penthouses of new construction, finished, for immediate delivery. A luxury community by location and amplitude. 2 homes; one with 4 bedrooms with two terraces and another 5 bedroom duplex, also with two terraces, with garage and storage room, in a development with swimming pool, communal lounge and children's play area. Ground floor apartments with garden, duplex penthouses with large terraces. Intelligent homes with home automation systems. Top quality finishes, highlighting the multilayer floorboards in the living rooms, in Merbau finish, hall, bedrooms and hallway. Aluminium exterior carpentry with thermal bridge breakage, opening with tilt and turn or lift-and-slide depending on the project. Aerothermal energy production system. Underfloor heating distribution. Can you imagine living here?

## **FEATURES**

Surface 222 m<sup>2</sup> / 180 m<sup>2</sup> terrace

5 Rooms

2 Toilets 1 Restrooms

✓ Views

✓ Lift

Heating

Security