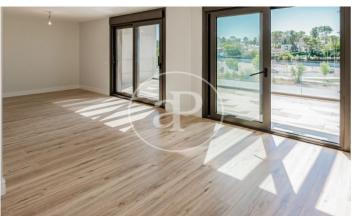

## New development in Puerta de Hierro.

We present two penthouses of new construction, finished, for immediate delivery. A luxury community by location and amplitude. 2 homes; one with 4 bedrooms with two terraces and another 5 bedroom duplex, also with two terraces, with garage and storage room, in a development with swimming pool, communal lounge and children's play area. Ground floor apartments with garden, duplex penthouses with large terraces. Intelligent homes with home automation systems. Top quality finishes, highlighting the multilayer floorboards in the living rooms, in Merbau finish, hall, bedrooms and hallway. Aluminium exterior carpentry with thermal bridge breakage, opening with tilt and turn or lift-and-slide depending on the project. Aerothermal energy production system. Underfloor heating distribution. Can you imagine living here?

## **FEATURES**

Surface 222 m<sup>2</sup> / 180 m<sup>2</sup> terrace

5 Rooms

2 Toilets 1 Restrooms

✓ Views

✓ Lift

Heating

Security