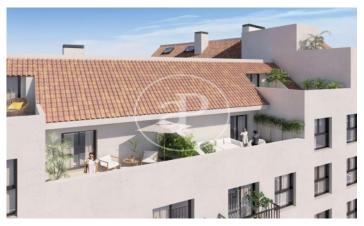

## New building (work) for sale in calle Robles (Madrid)

New development next to Puente de Vallecas. The building has a total of 29 flats with 1 and 2 bedrooms, with communal garden and terrace on the ground floor, as well as parking and storage room in basements 1 and 2. In the area you can find: schools, hospitals, sports centres and shops. All the properties include storage room and parking spaces for optional purchase, with a price of 19.500 €. Main features: Reinforced entrance door / fitted wardrobes / aluminium exterior carpentry, with thermal break, double glazing with air chamber and blinds on all windows / false ceiling throughout the house / underfloor heating and cooling / laminate wood flooring / bathrooms with porcelain stoneware floor and tiling, with washbasin with vanity unit / kitchen with artificial stone worktop / garden / storage room / garage.

## **FEATURES**

Surface 52 m<sup>2</sup> 2 Rooms 1 Toilets

- Heating
- ✓ Boxroom
- ✓ AACC
- Backyard
- Lift
- Has parking

PRICE UPON REQUEST

(Puente de Vallecas) Ref: ONM2206005

The information about any property is not binding to any offer or contract. Any verbal or written declaration made by aProperties with regards to the value or condition of the property should not be considered accurate or factual. The pictures make reference to some parts of the property at the times that they were taken. The areas, dimensions and distances that are given are approximate and should be checked by the client. The images are computer generated and are just an approximate indication of the real appearance of the property; these may change at any time. The information with regards to the property may also change at any time.