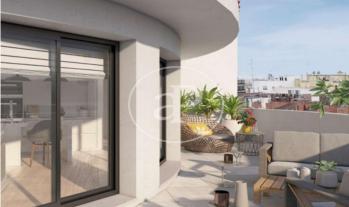

## New building (work) for sale in calle Robles (Madrid)

New development next to Puente de Vallecas. The building has a total of 29 flats with 1 and 2 bedrooms, with communal garden and terrace on the ground floor, as well as parking and storage room in basements 1 and 2. In the area you can find: schools, hospitals, sports centres and shops. All the properties include storage room and parking spaces for optional purchase, with a price of 19.500 €. Main features: Reinforced entrance door / fitted wardrobes / aluminium exterior carpentry, with thermal break, double glazing with air chamber and blinds on all windows / false ceiling throughout the house / underfloor heating and cooling / laminate wood flooring / bathrooms with porcelain stoneware floor and tiling, with washbasin with vanity unit / kitchen with artificial stone worktop / garden / storage room / garage.