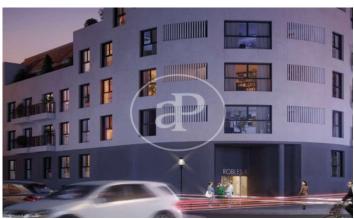

## New building (work) for sale in calle Robles (Madrid)

New development next to Puente de Vallecas. The building has a total of 29 flats with 1 and 2 bedrooms, with communal garden and terrace on the ground floor, as well as parking and storage room in basements 1 and 2. In the area you can find: schools, hospitals, sports centres and shops. All the properties include storage room and parking spaces for optional purchase, with a price of 19.500 €. Main features: Reinforced entrance door / fitted wardrobes / aluminium exterior carpentry, with thermal break, double glazing with air chamber and blinds on all windows / false ceiling throughout the house / underfloor heating and cooling / laminate wood flooring / bathrooms with porcelain stoneware floor and tiling, with washbasin with vanity unit / kitchen with artificial stone worktop / garden / storage room / garage.