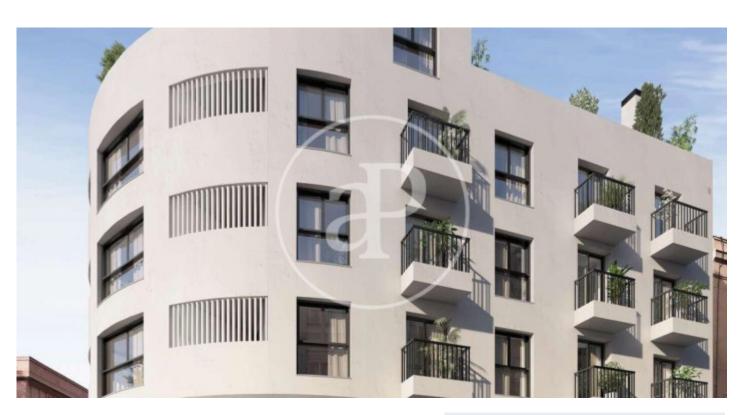

## New building (work) for sale in calle Robles (Madrid)

New development next to Puente de Vallecas. The building has a total of 29 flats with 1 and 2 bedrooms, with communal garden and terrace on the ground floor, as well as parking and storage room in basements 1 and 2. In the area you can find: schools, hospitals, sports centres and shops. All the properties include storage room and parking spaces for optional purchase, with a price of 19.500 €. Main features: Reinforced entrance door / fitted wardrobes / aluminium exterior carpentry, with thermal break, double glazing with air chamber and blinds on all windows / false ceiling throughout the house / underfloor heating and cooling / laminate wood flooring / bathrooms with porcelain stoneware floor and tiling, with washbasin with vanity unit / kitchen with artificial stone worktop / garden / storage room / garage.