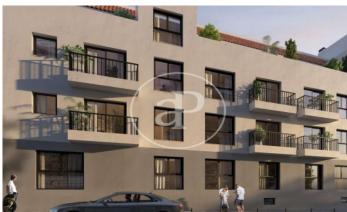

## New building (work) for sale in calle Robles (Madrid)

New development next to Puente de Vallecas. The building has a total of 29 flats with 1 and 2 bedrooms, with communal garden and terrace on the ground floor, as well as parking and storage room in basements 1 and 2. In the area you can find: schools, hospitals, sports centres and shops. All the properties include storage room and parking spaces for optional purchase, with a price of 19.500 €. Main features: Reinforced entrance door / fitted wardrobes / aluminium exterior carpentry, with thermal break, double glazing with air chamber and blinds on all windows / false ceiling throughout the house / underfloor heating and cooling / laminate wood flooring / bathrooms with porcelain stoneware floor and tiling, with washbasin with vanity unit / kitchen with artificial stone worktop / garden / storage room / garage.