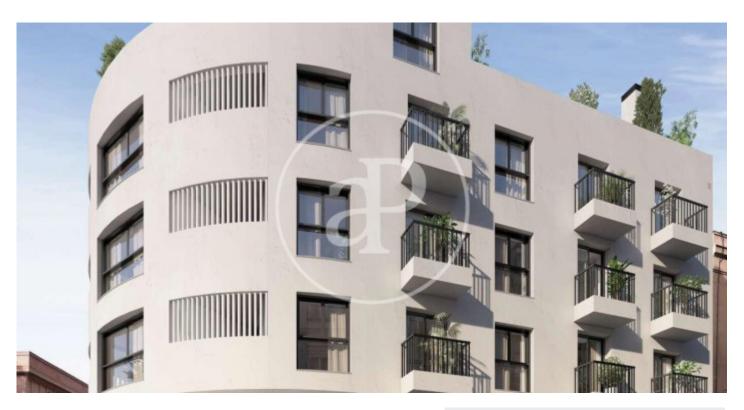

## New building (work) for sale in calle Robles (Madrid)

New development next to Puente de Vallecas. The building has a total of 29 flats with 1 and 2 bedrooms, with communal garden and terrace on the ground floor, as well as parking and storage room in basements 1 and 2. In the area you can find: schools, hospitals, sports centres and shops. All the properties include storage room and parking spaces for optional purchase, with a price of 19.500 €. Main features: Reinforced entrance door / fitted wardrobes / aluminium exterior carpentry, with thermal break, double glazing with air chamber and blinds on all windows / false ceiling throughout the house / underfloor heating and cooling / laminate wood flooring / bathrooms with porcelain stoneware floor and tiling, with washbasin with vanity unit / kitchen with artificial stone worktop / garden / storage room / garage.