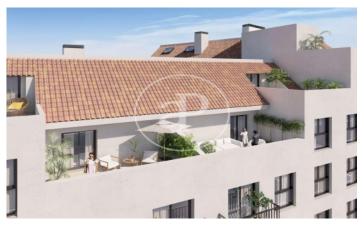

## New building (work) for sale in calle Robles (Madrid)

New development next to Puente de Vallecas. The building has a total of 29 flats with 1 and 2 bedrooms, with communal garden and terrace on the ground floor, as well as parking and storage room in basements 1 and 2. In the area you can find: schools, hospitals, sports centres and shops. All the properties include storage room and parking spaces for optional purchase, with a price of 19.500 €. Main features: Reinforced entrance door / fitted wardrobes / aluminium exterior carpentry, with thermal break, double glazing with air chamber and blinds on all windows / false ceiling throughout the house / underfloor heating and cooling / laminate wood flooring / bathrooms with porcelain stoneware floor and tiling, with washbasin with vanity unit / kitchen with artificial stone worktop / garden / storage room / garage.

## **FEATURES**

Surface 43 m<sup>2</sup> / 6 m<sup>2</sup> terrace

- 1 Rooms
- 1 Toilets
- Heating
- ✓ Boxroom
- ✓ AACC
- ✓ Terrace
- Backyard
- ✓ Lift
- ✓ Has parking

PRICE UPON REQUEST

(Puente de Vallecas) Ref: ONM2206005