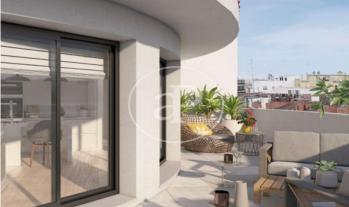

## **FEATURES**

Surface 43 m<sup>2</sup> / 6 m<sup>2</sup> terrace

- 1 Rooms
- 1 Toilets
- Heating
- ✓ Boxroom
- ✓ AACC
- ✓ Terrace
- Backyard
- ✓ Lift
- ✓ Has parking

PRICE UPON REQUEST

(Puente de Vallecas) Ref: ONM2206005