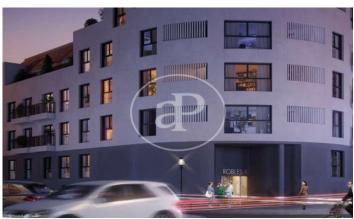

## New building (work) for sale in calle Robles (Madrid)

New development next to Puente de Vallecas. The building has a total of 29 flats with 1 and 2 bedrooms, with communal garden and terrace on the ground floor, as well as parking and storage room in basements 1 and 2. In the area you can find: schools, hospitals, sports centres and shops. All the properties include storage room and parking spaces for optional purchase, with a price of 19.500 €. Main features: Reinforced entrance door / fitted wardrobes / aluminium exterior carpentry, with thermal break, double glazing with air chamber and blinds on all windows / false ceiling throughout the house / underfloor heating and cooling / laminate wood flooring / bathrooms with porcelain stoneware floor and tiling, with washbasin with vanity unit / kitchen with artificial stone worktop / garden / storage room / garage.

Madrid / Puente de Vallecas Unit 2 f Completion Q3 2024