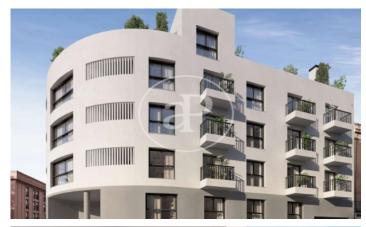

## New building (work) for sale in calle Robles (Madrid)

New development next to Puente de Vallecas. The building has a total of 29 flats with 1 and 2 bedrooms, with communal garden and terrace on the ground floor, as well as parking and storage room in basements 1 and 2. In the area you can find: schools, hospitals, sports centres and shops. All the properties include storage room and parking spaces for optional purchase, with a price of 19.500 €. Main features: Reinforced entrance door / fitted wardrobes / aluminium exterior carpentry, with thermal break, double glazing with air chamber and blinds on all windows / false ceiling throughout the house / underfloor heating and cooling / laminate wood flooring / bathrooms with porcelain stoneware floor and tiling, with washbasin with vanity unit / kitchen with artificial stone worktop / garden / storage room / garage.