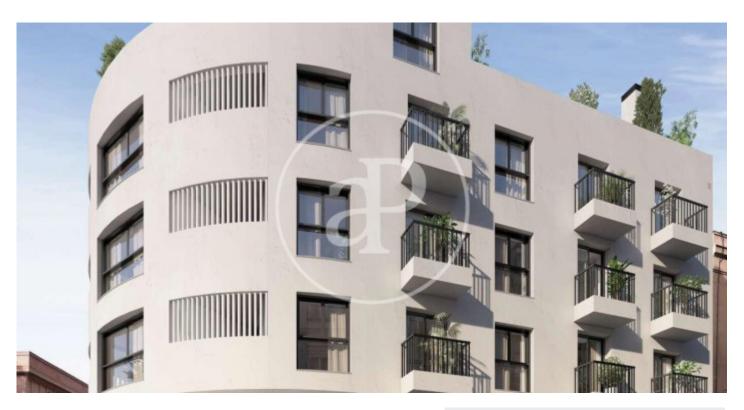

## New building (work) for sale in calle Robles (Madrid)

New development next to Puente de Vallecas. The building has a total of 29 flats with 1 and 2 bedrooms, with communal garden and terrace on the ground floor, as well as parking and storage room in basements 1 and 2. In the area you can find: schools, hospitals, sports centres and shops. All the properties include storage room and parking spaces for optional purchase, with a price of 19.500 €. Main features: Reinforced entrance door / fitted wardrobes / aluminium exterior carpentry, with thermal break, double glazing with air chamber and blinds on all windows / false ceiling throughout the house / underfloor heating and cooling / laminate wood flooring / bathrooms with porcelain stoneware floor and tiling, with washbasin with vanity unit / kitchen with artificial stone worktop / garden / storage room / garage.

## **FEATURES**

Surface 61 m<sup>2</sup> / 16 m<sup>2</sup> terrace 2 Rooms 1 Toilets

- Heating
- ✓ Boxroom
- ✓ AACC
- ✓ Terrace
- Backyard
- ✓ Lift
- ✓ Has parking

Price 435,000 €

(Puente de Vallecas) Ref: ONM2206005