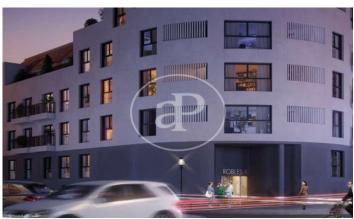

## New building (work) for sale in calle Robles (Madrid)

New development next to Puente de Vallecas. The building has a total of 29 flats with 1 and 2 bedrooms, with communal garden and terrace on the ground floor, as well as parking and storage room in basements 1 and 2. In the area you can find: schools, hospitals, sports centres and shops. All the properties include storage room and parking spaces for optional purchase, with a price of 19.500 €. Main features: Reinforced entrance door / fitted wardrobes / aluminium exterior carpentry, with thermal break, double glazing with air chamber and blinds on all windows / false ceiling throughout the house / underfloor heating and cooling / laminate wood flooring / bathrooms with porcelain stoneware floor and tiling, with washbasin with vanity unit / kitchen with artificial stone worktop / garden / storage room / garage.

Madrid / Puente de Vallecas Unit 3 c Completion Q3 2024