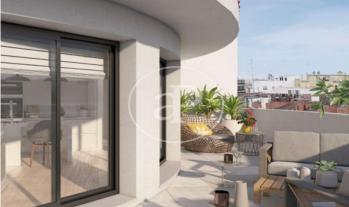

## New building (work) for sale in calle Robles (Madrid)

New development next to Puente de Vallecas. The building has a total of 29 flats with 1 and 2 bedrooms, with communal garden and terrace on the ground floor, as well as parking and storage room in basements 1 and 2. In the area you can find: schools, hospitals, sports centres and shops. All the properties include storage room and parking spaces for optional purchase, with a price of 19.500 €. Main features: Reinforced entrance door / fitted wardrobes / aluminium exterior carpentry, with thermal break, double glazing with air chamber and blinds on all windows / false ceiling throughout the house / underfloor heating and cooling / laminate wood flooring / bathrooms with porcelain stoneware floor and tiling, with washbasin with vanity unit / kitchen with artificial stone worktop / garden / storage room / garage.

## **FEATURES**

Surface 61 m<sup>2</sup> / 16 m<sup>2</sup> terrace 2 Rooms 1 Toilets

- Heating
- ✓ Boxroom
- ✓ AACC
- ✓ Terrace
- Backyard
- ✓ Lift
- ✓ Has parking

Price 435,000 €

(Puente de Vallecas) Ref: ONM2206005