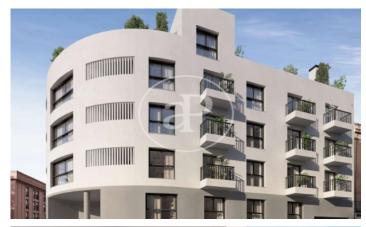

## New building (work) for sale in calle Robles (Madrid)

New development next to Puente de Vallecas. The building has a total of 29 flats with 1 and 2 bedrooms, with communal garden and terrace on the ground floor, as well as parking and storage room in basements 1 and 2. In the area you can find: schools, hospitals, sports centres and shops. All the properties include storage room and parking spaces for optional purchase, with a price of 19.500 €. Main features: Reinforced entrance door / fitted wardrobes / aluminium exterior carpentry, with thermal break, double glazing with air chamber and blinds on all windows / false ceiling throughout the house / underfloor heating and cooling / laminate wood flooring / bathrooms with porcelain stoneware floor and tiling, with washbasin with vanity unit / kitchen with artificial stone worktop / garden / storage room / garage.

## **FEATURES**

Surface 61 m<sup>2</sup> / 16 m<sup>2</sup> terrace 2 Rooms 1 Toilets

- Heating
- ✓ Boxroom
- ✓ AACC
- ✓ Terrace
- Backyard
- ✓ Lift
- ✓ Has parking

Price 435,000 €

(Puente de Vallecas) Ref: ONM2206005