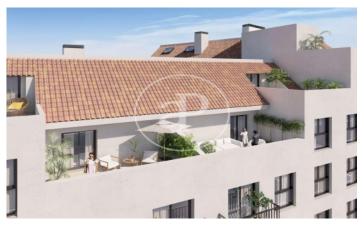

## New building (work) for sale in calle Robles (Madrid)

New development next to Puente de Vallecas. The building has a total of 29 flats with 1 and 2 bedrooms, with communal garden and terrace on the ground floor, as well as parking and storage room in basements 1 and 2. In the area you can find: schools, hospitals, sports centres and shops. All the properties include storage room and parking spaces for optional purchase, with a price of 19.500 €. Main features: Reinforced entrance door / fitted wardrobes / aluminium exterior carpentry, with thermal break, double glazing with air chamber and blinds on all windows / false ceiling throughout the house / underfloor heating and cooling / laminate wood flooring / bathrooms with porcelain stoneware floor and tiling, with washbasin with vanity unit / kitchen with artificial stone worktop / garden / storage room / garage.

## **FEATURES**

Surface 61 m<sup>2</sup> / 16 m<sup>2</sup> terrace 2 Rooms 1 Toilets

- Heating
- ✓ Boxroom
- ✓ AACC
- ✓ Terrace
- Backyard
- ✓ Lift
- ✓ Has parking

Price 435,000 €

(Puente de Vallecas) Ref: ONM2206005