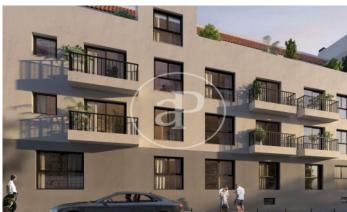

## New building (work) for sale in calle Robles (Madrid)

New development next to Puente de Vallecas. The building has a total of 29 flats with 1 and 2 bedrooms, with communal garden and terrace on the ground floor, as well as parking and storage room in basements 1 and 2. In the area you can find: schools, hospitals, sports centres and shops. All the properties include storage room and parking spaces for optional purchase, with a price of 19.500 €. Main features: Reinforced entrance door / fitted wardrobes / aluminium exterior carpentry, with thermal break, double glazing with air chamber and blinds on all windows / false ceiling throughout the house / underfloor heating and cooling / laminate wood flooring / bathrooms with porcelain stoneware floor and tiling, with washbasin with vanity unit / kitchen with artificial stone worktop / garden / storage room / garage.

## **FEATURES**

Surface 61 m<sup>2</sup> / 16 m<sup>2</sup> terrace 2 Rooms 1 Toilets

- Heating
- ✓ Boxroom
- ✓ AACC
- ✓ Terrace
- Backyard
- ✓ Lift
- ✓ Has parking

Price 435,000 €

(Puente de Vallecas) Ref: ONM2206005