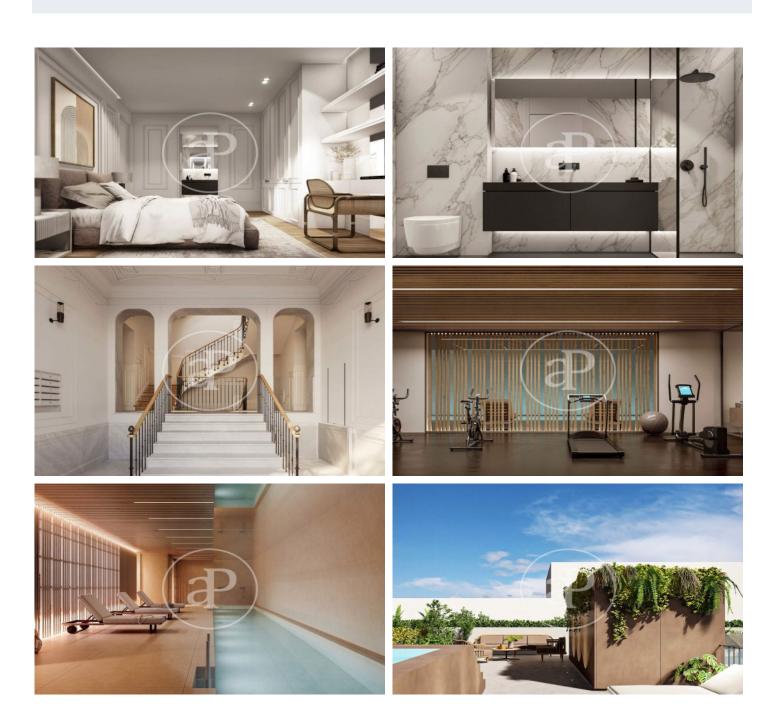

## New building (work) for sale in barrio de Salamanca (Madrid)

There are several luxury residential areas in the city of Madrid, but the Salamanca district stands out for its central location and distinguished historical character. The project enjoys a privileged location in this exclusive residential oasis composed of stately residential buildings. A unique opportunity for those seeking exclusivity and tradition. The project restores the protected façade from the early 19th century and the access to the estate. The new courtyard, which is provided with abundant vegetation, is designed with an elongated proportion with its longitudinal axis in a north-south direction to promote sunlight. In the dwellings, all the bedrooms open onto the inner courtyard and the living rooms onto the main façade. The day area is separated from the night area by an elegant and sculptural piece of wood panelling that includes a hall, toilet and kitchen. The attic floors also have a spectacular terrace. The ground and rooftop floors complete the housing development with a programme of communal uses oriented towards wellness and so that all the neighbours can enjoy access to outdoor terrace spaces and the project's two spectacular swimming pools. Can you imagine living here?

## **FEATURES**

Surface 210 m<sup>2</sup> 3 Rooms 2 Toilets 1 Restrooms

- Heating
- ✓ Gym
- Lift

Price 2,997,000 €

The information about any property is not binding to any offer or contract. Any verbal or written declaration made by aProperties with regards to the value or condition of the property should not be considered accurate or factual. The pictures make reference to some parts of the property at the times that they were taken. The areas, dimensions and distances that are given are approximate and should be checked by the client. The images are computer generated and are just an approximate indication of the real appearance of the property; these may change at any time. The information with regards to the property may also change at any time.