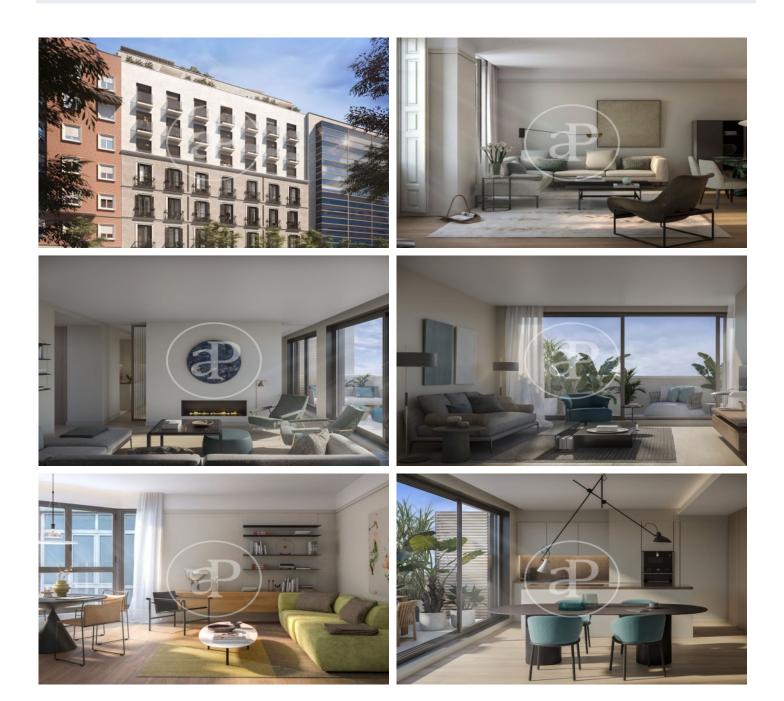

# New building (work) for sale in Santa Engracia (Madrid)

This fantastic project combines the classic charm of Madrid, modernity and contemporary style. Located in the heart of the city, this magnificent residential building is synonymous with quality and design. With a total of 18 contemporary homes and 2 amazing penthouses, in this building, you will be able to choose between 1 or 3 bedroom homes, all with parking and storage room and designed to offer you a functional and welcoming space. What's more, their amenities will make you feel like you're in a real oasis in the city. Relax in the swimming pool and rooftop terrace, keep fit in the gym, enjoy the Warhol room or unwind in the indoor garden. The architectural design of this project has been carried out by the prestigious Estudio Lamela, ensuring a modern and avant-garde aesthetic. And the interior design, by Vilablanch, will surprise you with its elegance and sophistication. Can you imagine living here? Madrid / Trafalgar Unit 5 C Completion Q2 2024