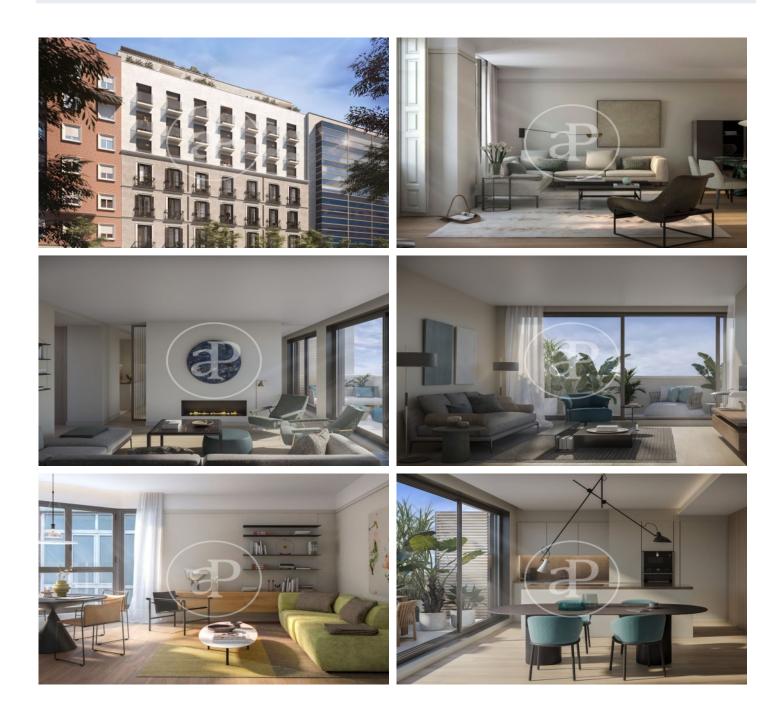

# New building (work) for sale in Santa Engracia (Madrid)

This fantastic project combines the classic charm of Madrid, modernity and contemporary style. Located in the heart of the city, this magnificent residential building is synonymous with quality and design. With a total of 18 contemporary homes and 2 amazing penthouses, in this building, you will be able to choose between 1 or 3 bedroom homes, all with parking and storage room and designed to offer you a functional and welcoming space. What's more, their amenities will make you feel like you're in a real oasis in the city. Relax in the swimming pool and rooftop terrace, keep fit in the gym, enjoy the Warhol room or unwind in the indoor garden. The architectural design of this project has been carried out by the prestigious Estudio Lamela, ensuring a modern and avant-garde aesthetic. And the interior design, by Vilablanch, will surprise you with its elegance and sophistication. Can you imagine living here? Madrid / Trafalgar Unit 7 B Completion Q3 2024

#### FEATURES

Surface 340 m<sup>2</sup> / 87 m<sup>2</sup> terrace 3 Rooms 3 Toilets 1 Restrooms

- 🗸 Views
- Heating
- Boxroom
- AACC
- Terrace
- Backyard
- ✓ Pool

- 🗸 Gym
  - 🗸 Lift
  - Security
  - Concierge
  - Has parking