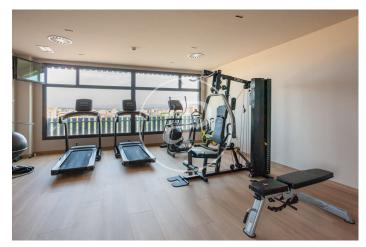

## New development in Valdeacederas.

EXCLUSIVE RESIDENTIAL TOWER IN TETUÁN. Discover this spectacular residential project of 100 metres high with 25 floors and which has achieved the BREEAM Seal of Sustainability. It has a strategic location, with panoramic views over the whole of Madrid and La Sierra and just a few minutes from Paseo de la Castellana, the 4 Towers, Azca, Chamartín station, the north and northeast accesses to the M-30 and a multitude of green and sports areas. The available typologies are 2 and 3 bedroom apartments, with or without terrace, with fully equipped kitchens, underfloor heating and ducted air conditioning. All homes include a storage room and parking space in the price. The building has a hotel-style concierge service and has large communal areas comprising: urban vegetable garden, gastroteca, gym, terraces, gardens and 2 swimming pools, one of which is on the rooftop. Can you imagine living here?

## **FEATURES**

Surface 136 m<sup>2</sup> 3 Rooms 2 Toilets

- ✓ Views
- Heating
- ✓ Boxroom
- ✓ AACC
- Backyard
- ✓ Pool
- ✓ Gym

- Lift
- Security
- ✓ Concierge
- Has parking

Price 655,000 €

(Valdeacederas) Ref: ONM2210002