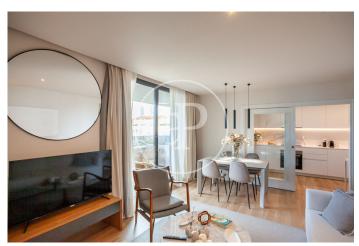

## New development in Valdeacederas.

EXCLUSIVE RESIDENTIAL TOWER IN TETUÁN. Discover this spectacular residential project of 100 metres high with 25 floors and which has achieved the BREEAM Seal of Sustainability. It has a strategic location, with panoramic views over the whole of Madrid and La Sierra and just a few minutes from Paseo de la Castellana, the 4 Towers, Azca, Chamartín station, the north and northeast accesses to the M-30 and a multitude of green and sports areas. The available typologies are 2 and 3 bedroom apartments, with or without terrace, with fully equipped kitchens, underfloor heating and ducted air conditioning. All homes include a storage room and parking space in the price. The building has a hotel-style concierge service and has large communal areas comprising: urban vegetable garden, gastroteca, gym, terraces, gardens and 2 swimming pools, one of which is on the rooftop. Can you imagine living here?

## **FEATURES**

Surface 136 m<sup>2</sup> 3 Rooms 2 Toilets

- ✓ Views
- Heating
- ✓ Boxroom
- ✓ AACC
- Backyard
- ✓ Pool
- ✓ Gym

- Lift
- Security
- ✓ Concierge
- Has parking

Price 655,000 €

(Valdeacederas) Ref: ONM2210002