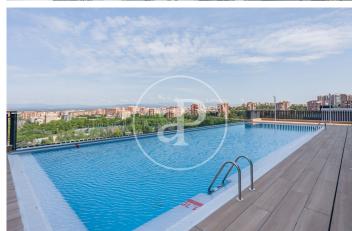

## New development in Valdeacederas.

EXCLUSIVE RESIDENTIAL TOWER IN TETUÁN. Discover this spectacular residential project of 100 metres high with 25 floors and which has achieved the BREEAM Seal of Sustainability. It has a strategic location, with panoramic views over the whole of Madrid and La Sierra and just a few minutes from Paseo de la Castellana, the 4 Towers, Azca, Chamartín station, the north and northeast accesses to the M-30 and a multitude of green and sports areas. The available typologies are 2 and 3 bedroom apartments, with or without terrace, with fully equipped kitchens, underfloor heating and ducted air conditioning. All homes include a storage room and parking space in the price. The building has a hotel-style concierge service and has large communal areas comprising: urban vegetable garden, gastroteca, gym, terraces, gardens and 2 swimming pools, one of which is on the rooftop. Can you imagine living here?