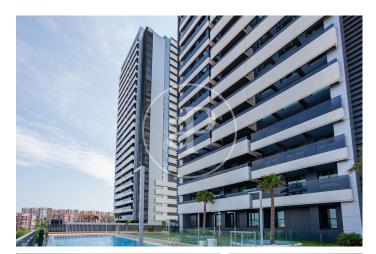

## New development in Valdeacederas.

EXCLUSIVE RESIDENTIAL TOWER IN TETUÁN. Discover this spectacular residential project of 100 metres high with 25 floors and which has achieved the BREEAM Seal of Sustainability. It has a strategic location, with panoramic views over the whole of Madrid and La Sierra and just a few minutes from Paseo de la Castellana, the 4 Towers, Azca, Chamartín station, the north and northeast accesses to the M-30 and a multitude of green and sports areas. The available typologies are 2 and 3 bedroom apartments, with or without terrace, with fully equipped kitchens, underfloor heating and ducted air conditioning. All homes include a storage room and parking space in the price. The building has a hotel-style concierge service and has large communal areas comprising: urban vegetable garden, gastroteca, gym, terraces, gardens and 2 swimming pools, one of which is on the rooftop. Can you imagine living here?