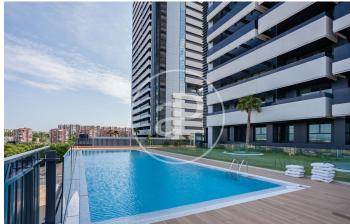

## New development in Valdeacederas.

EXCLUSIVE RESIDENTIAL TOWER IN TETUÁN. Discover this spectacular residential project of 100 metres high with 25 floors and which has achieved the BREEAM Seal of Sustainability. It has a strategic location, with panoramic views over the whole of Madrid and La Sierra and just a few minutes from Paseo de la Castellana, the 4 Towers, Azca, Chamartín station, the north and northeast accesses to the M-30 and a multitude of green and sports areas. The available typologies are 2 and 3 bedroom apartments, with or without terrace, with fully equipped kitchens, underfloor heating and ducted air conditioning. All homes include a storage room and parking space in the price. The building has a hotel-style concierge service and has large communal areas comprising: urban vegetable garden, gastroteca, gym, terraces, gardens and 2 swimming pools, one of which is on the rooftop. Can you imagine living here?