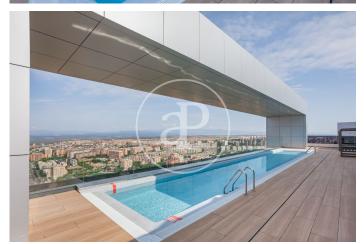

## New development in Valdeacederas.

EXCLUSIVE RESIDENTIAL TOWER IN TETUÁN. Discover this spectacular residential project of 100 metres high with 25 floors and which has achieved the BREEAM Seal of Sustainability. It has a strategic location, with panoramic views over the whole of Madrid and La Sierra and just a few minutes from Paseo de la Castellana, the 4 Towers, Azca, Chamartín station, the north and northeast accesses to the M-30 and a multitude of green and sports areas. The available typologies are 2 and 3 bedroom apartments, with or without terrace, with fully equipped kitchens, underfloor heating and ducted air conditioning. All homes include a storage room and parking space in the price. The building has a hotel-style concierge service and has large communal areas comprising: urban vegetable garden, gastroteca, gym, terraces, gardens and 2 swimming pools, one of which is on the rooftop. Can you imagine living here?

## **FEATURES**

Surface 136 m<sup>2</sup> 3 Rooms 2 Toilets

- ✓ Views
- Heating
- ✓ Boxroom
- ✓ AACC
- Backyard
- ✓ Pool
- ✓ Gym

- Lift
- Security
- ✓ Concierge
- Has parking

Price 655,000 €

(Valdeacederas) Ref: ONM2210002