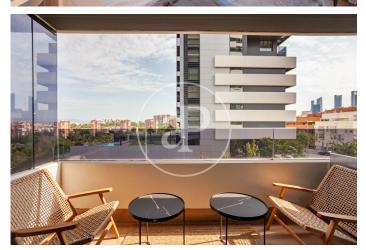

## New development in Valdeacederas.

EXCLUSIVE RESIDENTIAL TOWER IN TETUÁN. Discover this spectacular residential project of 100 metres high with 25 floors and which has achieved the BREEAM Seal of Sustainability. It has a strategic location, with panoramic views over the whole of Madrid and La Sierra and just a few minutes from Paseo de la Castellana, the 4 Towers, Azca, Chamartín station, the north and northeast accesses to the M-30 and a multitude of green and sports areas. The available typologies are 2 and 3 bedroom apartments, with or without terrace, with fully equipped kitchens, underfloor heating and ducted air conditioning. All homes include a storage room and parking space in the price. The building has a hotel-style concierge service and has large communal areas comprising: urban vegetable garden, gastroteca, gym, terraces, gardens and 2 swimming pools, one of which is on the rooftop. Can you imagine living here?

## **FEATURES**

Surface 136 m<sup>2</sup> 3 Rooms 2 Toilets

- ✓ Views
- Heating
- ✓ Boxroom
- ✓ AACC
- Backyard
- ✓ Pool
- ✓ Gym

- Lift
- Security
- ✓ Concierge
- Has parking

Price 655,000 €

(Valdeacederas) Ref: ONM2210002