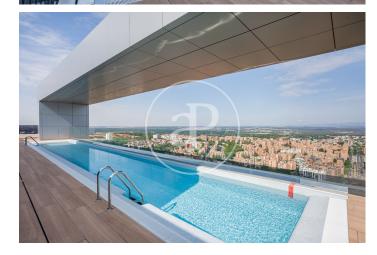

## New development in Valdeacederas.

EXCLUSIVE RESIDENTIAL TOWER IN TETUÁN. Discover this spectacular residential project of 100 metres high with 25 floors and which has achieved the BREEAM Seal of Sustainability. It has a strategic location, with panoramic views over the whole of Madrid and La Sierra and just a few minutes from Paseo de la Castellana, the 4 Towers, Azca, Chamartín station, the north and northeast accesses to the M-30 and a multitude of green and sports areas. The available typologies are 2 and 3 bedroom apartments, with or without terrace, with fully equipped kitchens, underfloor heating and ducted air conditioning. All homes include a storage room and parking space in the price. The building has a hotel-style concierge service and has large communal areas comprising: urban vegetable garden, gastroteca, gym, terraces, gardens and 2 swimming pools, one of which is on the rooftop. Can you imagine living here?