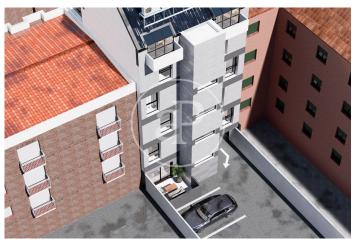

## New development for sale in Tetuán

Great investment opportunity next to Plaza Castilla. Discover this new residential project located in Aguileñas street, in Tetuán, one of the most developed and upgraded neighbourhoods in Madrid, within the M-30. The building is made up of 9 flats of 1 and 2 bedrooms, including 2 magnificent duplex penthouses with 2 bedrooms and large terraces. There is also the possibility of joining 2 flats, thus obtaining spacious 2-bedroom en suite flats. Each property includes a storage room and there are optional parking spaces for purchase on the ground floor. A great investment opportunity to put in profitability and with a sure revaluation. Can you imagine living here?

## FEATURES

Surface 62 m<sup>2</sup> / 10 m<sup>2</sup> terrace 1 Rooms 1 Toilets

- Heating
- Boxroom
- AACC
- ✓ Terrace
- 🗸 Lift
- ✓ Has parking

Price 280,000 €

(Ventilla)

Calle Serrano 60 Tel: 91 800 54 65 https://www.aproperties.es