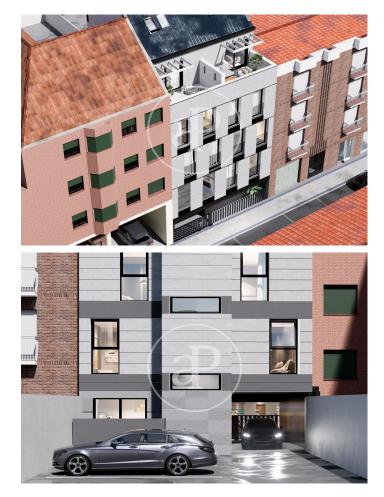

## New development for sale in Tetuán

Great investment opportunity next to Plaza Castilla. Discover this new residential project located in Aguileñas street, in Tetuán, one of the most developed and upgraded neighbourhoods in Madrid, within the M-30. The building is made up of 9 flats of 1 and 2 bedrooms, including 2 magnificent duplex penthouses with 2 bedrooms and large terraces. There is also the possibility of joining 2 flats, thus obtaining spacious 2-bedroom en suite flats. Each property includes a storage room and there are optional parking spaces for purchase on the ground floor. A great investment opportunity to put in profitability and with a sure revaluation. Can you imagine living here?

## FEATURES

Surface 62 m<sup>2</sup> / 10 m<sup>2</sup> terrace 1 Rooms 1 Toilets

- Heating
- Boxroom
- AACC
- ✓ Terrace
- 🗸 Lift
- ✓ Has parking

Price 280,000 €

(Ventilla)

Calle Serrano 60 Tel: 91 800 54 65 https://www.aproperties.es