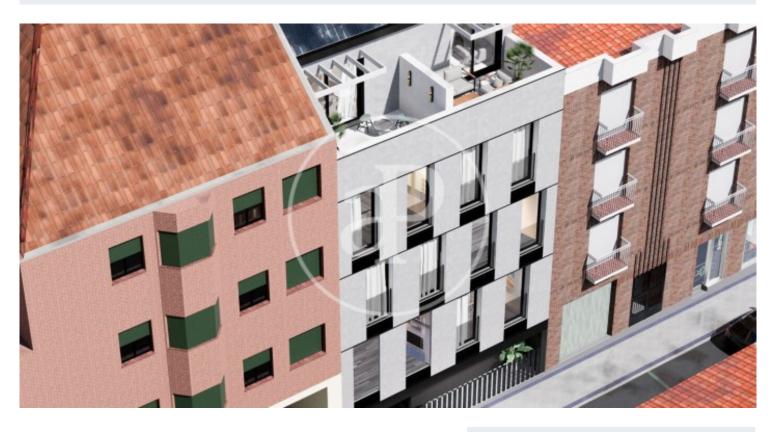

## New development for sale in Tetuán

Great investment opportunity next to Plaza Castilla. Discover this new residential project located in Aguileñas street, in Tetuán, one of the most developed and upgraded neighbourhoods in Madrid, within the M-30. The building is made up of 9 flats of 1 and 2 bedrooms, including 2 magnificent duplex penthouses with 2 bedrooms and large terraces. There is also the possibility of joining 2 flats, thus obtaining spacious 2-bedroom en suite flats. Each property includes a storage room and there are optional parking spaces for purchase on the ground floor. A great investment opportunity to put in profitability and with a sure revaluation. Can you imagine living here?

## FEATURES

Surface 62 m<sup>2</sup> / 10 m<sup>2</sup> terrace 1 Rooms 1 Toilets

- Heating
- Boxroom
- AACC
- ✓ Terrace
- 🗸 Lift
- ✓ Has parking

Price 280,000 €

(Ventilla)

Calle Serrano 60 Tel: 91 800 54 65 https://www.aproperties.es