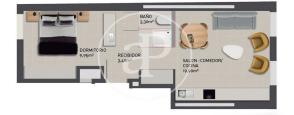

## FEATURES

Surface 62 m<sup>2</sup> / 10 m<sup>2</sup> terrace 1 Rooms 1 Toilets

- Heating
- Boxroom
- AACC
- ✓ Terrace
- 🗸 Lift
- ✓ Has parking

Price 280,000 €

(Ventilla)

Calle Serrano 60 Tel: 91 800 54 65 https://www.aproperties.es