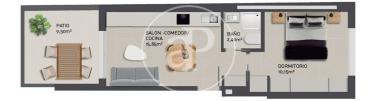

## FEATURES

Surface 62 m<sup>2</sup> / 10 m<sup>2</sup> terrace 1 Rooms 1 Toilets

- Heating
- Boxroom
- AACC
- ✓ Terrace
- 🗸 Lift
- ✓ Has parking

Price 280,000 €

(Ventilla)

Calle Serrano 60 Tel: 91 800 54 65 https://www.aproperties.es