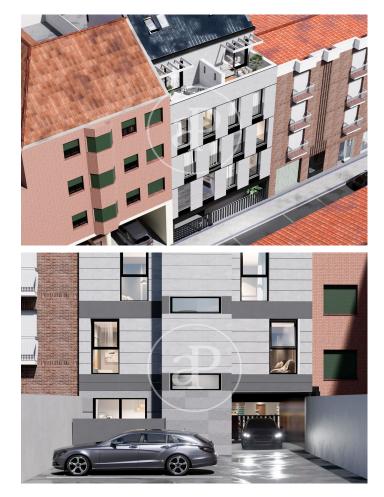

## New development for sale in Tetuán

Great investment opportunity next to Plaza Castilla. Discover this new residential project located in Aguileñas street, in Tetuán, one of the most developed and upgraded neighbourhoods in Madrid, within the M-30. The building is made up of 9 flats of 1 and 2 bedrooms, including 2 magnificent duplex penthouses with 2 bedrooms and large terraces. There is also the possibility of joining 2 flats, thus obtaining spacious 2-bedroom en suite flats. Each property includes a storage room and there are optional parking spaces for purchase on the ground floor. A great investment opportunity to put in profitability and with a sure revaluation. Can you imagine living here?

## FEATURES

Surface 77 m<sup>2</sup> / 2 m<sup>2</sup> terrace 1 Rooms 1 Toilets

- Heating
- ✓ Boxroom
- ✓ AACC
- ✓ Terrace
- 🗸 Lift
- ✓ Has parking

Price 365,000 €

(Ventilla)

Calle Serrano 60 Tel: 91 800 54 65 https://www.aproperties.es