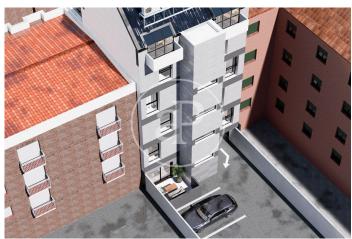

## New development for sale in Tetuán

Great investment opportunity next to Plaza Castilla. Discover this new residential project located in Aguileñas street, in Tetuán, one of the most developed and upgraded neighbourhoods in Madrid, within the M-30. The building is made up of 9 flats of 1 and 2 bedrooms, including 2 magnificent duplex penthouses with 2 bedrooms and large terraces. There is also the possibility of joining 2 flats, thus obtaining spacious 2-bedroom en suite flats. Each property includes a storage room and there are optional parking spaces for purchase on the ground floor. A great investment opportunity to put in profitability and with a sure revaluation. Can you imagine living here?

## FEATURES

Surface 77 m<sup>2</sup> / 2 m<sup>2</sup> terrace 1 Rooms 1 Toilets

- Heating
- ✓ Boxroom
- ✓ AACC
- ✓ Terrace
- 🗸 Lift
- ✓ Has parking

Price 365,000 €

(Ventilla)

Calle Serrano 60 Tel: 91 800 54 65 https://www.aproperties.es