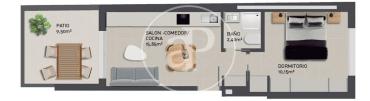

## New development for sale in Tetuán

Great investment opportunity next to Plaza Castilla. Discover this new residential project located in Aguileñas street, in Tetuán, one of the most developed and upgraded neighbourhoods in Madrid, within the M-30. The building is made up of 9 flats of 1 and 2 bedrooms, including 2 magnificent duplex penthouses with 2 bedrooms and large terraces. There is also the possibility of joining 2 flats, thus obtaining spacious 2-bedroom en suite flats. Each property includes a storage room and there are optional parking spaces for purchase on the ground floor. A great investment opportunity to put in profitability and with a sure revaluation. Can you imagine living here?

## FEATURES

Surface 77 m<sup>2</sup> / 2 m<sup>2</sup> terrace 1 Rooms 1 Toilets

- Heating
- ✓ Boxroom
- ✓ AACC
- ✓ Terrace
- 🗸 Lift
- ✓ Has parking

Price 365,000 €

(Ventilla)

Calle Serrano 60 Tel: 91 800 54 65 https://www.aproperties.es