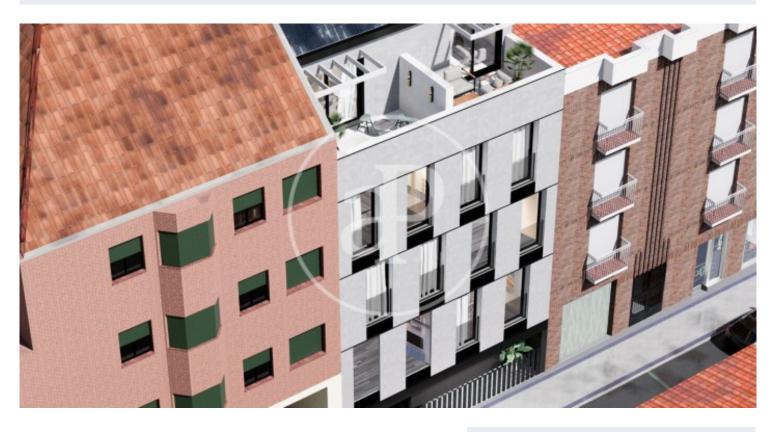

## New development for sale in Tetuán

Great investment opportunity next to Plaza Castilla. Discover this new residential project located in Aguileñas street, in Tetuán, one of the most developed and upgraded neighbourhoods in Madrid, within the M-30. The building is made up of 9 flats of 1 and 2 bedrooms, including 2 magnificent duplex penthouses with 2 bedrooms and large terraces. There is also the possibility of joining 2 flats, thus obtaining spacious 2-bedroom en suite flats. Each property includes a storage room and there are optional parking spaces for purchase on the ground floor. A great investment opportunity to put in profitability and with a sure revaluation. Can you imagine living here?

## FEATURES

Surface 77 m<sup>2</sup> / 2 m<sup>2</sup> terrace 1 Rooms 1 Toilets

- Heating
- ✓ Boxroom
- ✓ AACC
- ✓ Terrace
- 🗸 Lift
- ✓ Has parking

Price 365,000 €

(Ventilla)

Calle Serrano 60 Tel: 91 800 54 65 https://www.aproperties.es