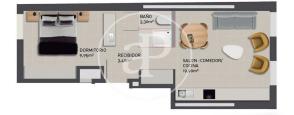

## FEATURES

Surface 77 m<sup>2</sup> / 2 m<sup>2</sup> terrace 1 Rooms 1 Toilets

- Heating
- ✓ Boxroom
- ✓ AACC
- ✓ Terrace
- 🗸 Lift
- ✓ Has parking

Price 365,000 €

(Ventilla)

Calle Serrano 60 Tel: 91 800 54 65 https://www.aproperties.es