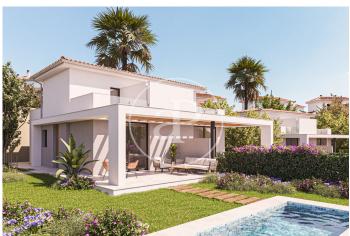

Manacor / Cales de Mallorca Unit bj 4 Completion Q3 2023

## **FEATURES**

Surface 80 m² / 120 m² terrace 2 Rooms 2 Toilets

- ✓ AACC
- ✓ Terrace
- ✓ Backyard
- ✓ Pool
- ✓ Concierge
- Has parking

(Cales de Mallorca) Ref: ONPM2307002

(Cales de Mallorca) Ref: ONPM2307002

The information about any property is not binding to any offer or contract. Any verbal or written declaration made by aProperties with regards to the value or condition of the property should not be considered accurate or factual. The pictures make reference to some parts of the property at the times that they were taken. The areas, dimensions and distances that are given are approximate and should be checked by the client. The images are computer generated and are just an approximate indication of the real appearance of the property; these may change at any time. The information with regards to the property may also change at any time.