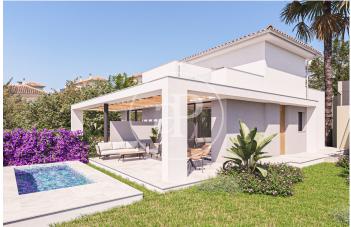

Manacor / Cales de Mallorca Unit bj 4 Completion Q3 2023

## **FEATURES**

Surface 80 m² / 120 m² terrace 2 Rooms 2 Toilets

- ✓ AACC
- ✓ Terrace
- ✓ Backyard
- ✓ Pool
- ✓ Concierge
- Has parking

(Cales de Mallorca) Ref: ONPM2307002

(Cales de Mallorca) Ref: ONPM2307002

The information about any property is not binding to any offer or contract. Any verbal or written declaration made by aProperties with regards to the value or condition of the property should not be considered accurate or factual. The pictures make reference to some parts of the property at the times that they were taken. The areas, dimensions and distances that are given are approximate and should be checked by the client. The images are computer generated and are just an approximate indication of the real appearance of the property; these may change at any time. The information with regards to the property may also change at any time.