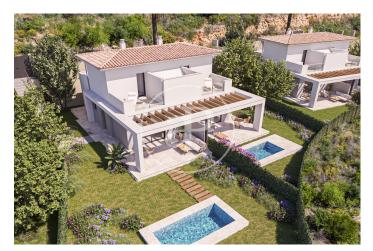

Manacor / Cales de Mallorca Unit bj 4 Completion Q3 2023

## **FEATURES**

Surface 80 m² / 120 m² terrace 2 Rooms 2 Toilets

- ✓ AACC
- ✓ Terrace
- ✓ Backyard
- ✓ Pool
- ✓ Concierge
- Has parking

(Cales de Mallorca) Ref: ONPM2307002

(Cales de Mallorca) Ref: ONPM2307002

The information about any property is not binding to any offer or contract. Any verbal or written declaration made by aProperties with regards to the value or condition of the property should not be considered accurate or factual. The pictures make reference to some parts of the property at the times that they were taken. The areas, dimensions and distances that are given are approximate and should be checked by the client. The images are computer generated and are just an approximate indication of the real appearance of the property; these may change at any time. The information with regards to the property may also change at any time.