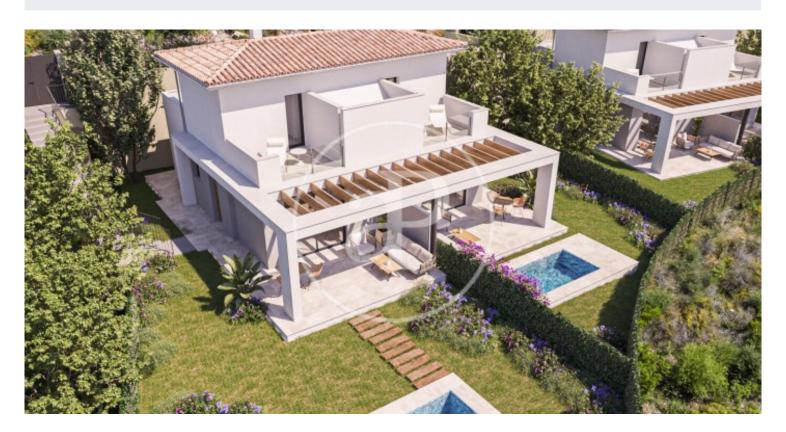

Manacor / Cales de Mallorca Unit bj 4 Completion Q3 2023

## **FEATURES**

Surface 80 m² / 120 m² terrace 2 Rooms 2 Toilets

- ✓ AACC
- ✓ Terrace
- ✓ Backyard
- ✓ Pool
- ✓ Concierge
- Has parking

(Cales de Mallorca) Ref: ONPM2307002

(Cales de Mallorca) Ref: ONPM2307002

The information about any property is not binding to any offer or contract. Any verbal or written declaration made by aProperties with regards to the value or condition of the property should not be considered accurate or factual. The pictures make reference to some parts of the property at the times that they were taken. The areas, dimensions and distances that are given are approximate and should be checked by the client. The images are computer generated and are just an approximate indication of the real appearance of the property; these may change at any time. The information with regards to the property may also change at any time.