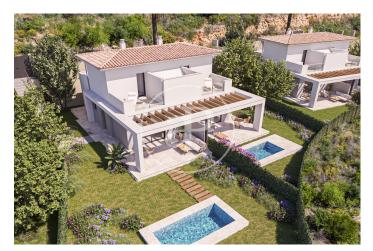

Manacor / Cales de Mallorca Unit bj 5 Completion Q3 2023

## **FEATURES**

Surface 80 m² / 120 m² terrace 2 Rooms 2 Toilets

- ✓ AACC
- ✓ Terrace
- Backyard
- ✓ Pool
- ✓ Concierge
- Has parking

(Cales de Mallorca) Ref: ONPM2307002

(Cales de Mallorca) Ref: ONPM2307002

The information about any property is not binding to any offer or contract. Any verbal or written declaration made by aProperties with regards to the value or condition of the property should not be considered accurate or factual. The pictures make reference to some parts of the property at the times that they were taken. The areas, dimensions and distances that are given are approximate and should be checked by the client. The images are computer generated and are just an approximate indication of the real appearance of the property; these may change at any time. The information with regards to the property may also change at any time.