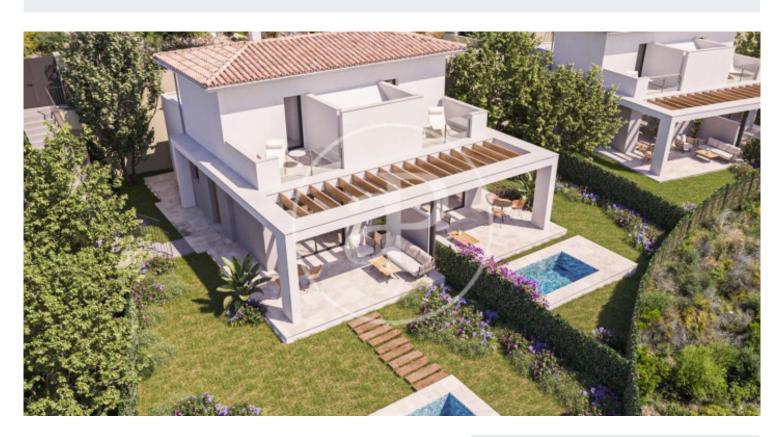

Manacor / Cales de Mallorca Unit bj 5 Completion Q3 2023

## **FEATURES**

Surface 80 m² / 120 m² terrace 2 Rooms 2 Toilets

- ✓ AACC
- ✓ Terrace
- Backyard
- ✓ Pool
- ✓ Concierge
- Has parking

(Cales de Mallorca) Ref: ONPM2307002

(Cales de Mallorca) Ref: ONPM2307002

The information about any property is not binding to any offer or contract. Any verbal or written declaration made by aProperties with regards to the value or condition of the property should not be considered accurate or factual. The pictures make reference to some parts of the property at the times that they were taken. The areas, dimensions and distances that are given are approximate and should be checked by the client. The images are computer generated and are just an approximate indication of the real appearance of the property; these may change at any time. The information with regards to the property may also change at any time.