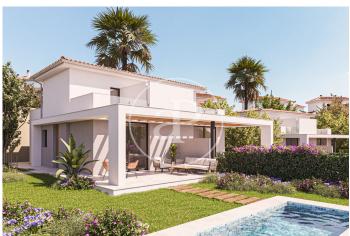

Manacor / Cales de Mallorca Unit bj 5 Completion Q3 2023

## **FEATURES**

Surface 80 m² / 120 m² terrace 2 Rooms 2 Toilets

- ✓ AACC
- ✓ Terrace
- Backyard
- ✓ Pool
- ✓ Concierge
- Has parking

(Cales de Mallorca) Ref: ONPM2307002

(Cales de Mallorca) Ref: ONPM2307002

The information about any property is not binding to any offer or contract. Any verbal or written declaration made by aProperties with regards to the value or condition of the property should not be considered accurate or factual. The pictures make reference to some parts of the property at the times that they were taken. The areas, dimensions and distances that are given are approximate and should be checked by the client. The images are computer generated and are just an approximate indication of the real appearance of the property; these may change at any time. The information with regards to the property may also change at any time.