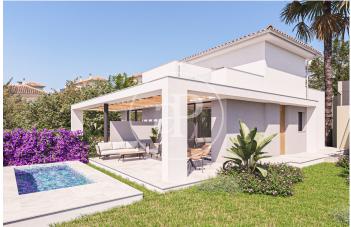

Manacor / Cales de Mallorca Unit bj 5 Completion Q3 2023

## **FEATURES**

Surface 80 m² / 120 m² terrace 2 Rooms 2 Toilets

- ✓ AACC
- ✓ Terrace
- Backyard
- ✓ Pool
- ✓ Concierge
- Has parking

(Cales de Mallorca) Ref: ONPM2307002

(Cales de Mallorca) Ref: ONPM2307002

The information about any property is not binding to any offer or contract. Any verbal or written declaration made by aProperties with regards to the value or condition of the property should not be considered accurate or factual. The pictures make reference to some parts of the property at the times that they were taken. The areas, dimensions and distances that are given are approximate and should be checked by the client. The images are computer generated and are just an approximate indication of the real appearance of the property; these may change at any time. The information with regards to the property may also change at any time.