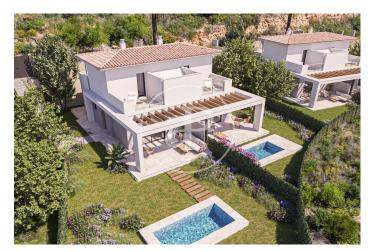

## **FEATURES**

Surface 80 m² / 120 m² terrace 2 Rooms 2 Toilets

- ✓ AACC
- ✓ Terrace
- Backyard
- ✓ Pool
- ✓ Concierge
- Has parking

(Cales de Mallorca) Ref: ONPM2307002

(Cales de Mallorca) Ref: ONPM2307002

The information about any property is not binding to any offer or contract. Any verbal or written declaration made by aProperties with regards to the value or condition of the property should not be considered accurate or factual. The pictures make reference to some parts of the property at the times that they were taken. The areas, dimensions and distances that are given are approximate and should be checked by the client. The images are computer generated and are just an approximate indication of the real appearance of the property; these may change at any time. The information with regards to the property may also change at any time.