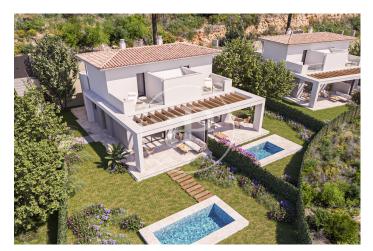

## **FEATURES**

Surface 80 m² / 120 m² terrace 2 Rooms 2 Toilets

- ✓ AACC
- ✓ Terrace
- ✓ Backyard
- ✓ Pool
- ✓ Concierge
- Has parking

(Cales de Mallorca) Ref: ONPM2307002

(Cales de Mallorca) Ref: ONPM2307002

The information about any property is not binding to any offer or contract. Any verbal or written declaration made by aProperties with regards to the value or condition of the property should not be considered accurate or factual. The pictures make reference to some parts of the property at the times that they were taken. The areas, dimensions and distances that are given are approximate and should be checked by the client. The images are computer generated and are just an approximate indication of the real appearance of the property; these may change at any time. The information with regards to the property may also change at any time.