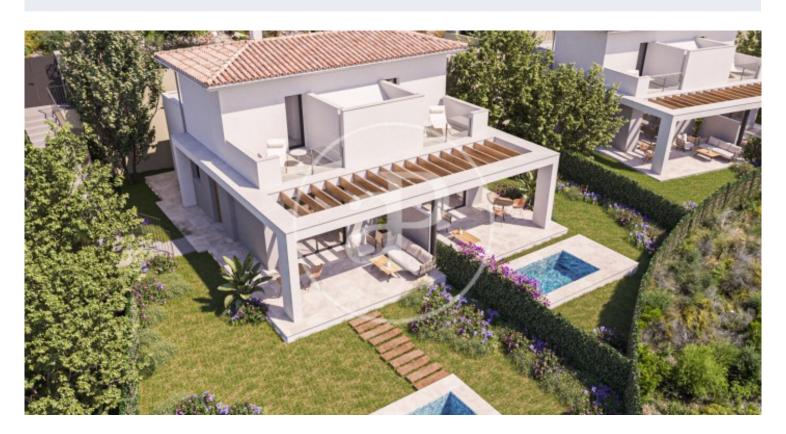

## **FEATURES**

Surface 80 m² / 120 m² terrace 2 Rooms 2 Toilets

- ✓ AACC
- ✓ Terrace
- ✓ Backyard
- ✓ Pool
- ✓ Concierge
- Has parking

(Cales de Mallorca) Ref: ONPM2307002

(Cales de Mallorca) Ref: ONPM2307002

The information about any property is not binding to any offer or contract. Any verbal or written declaration made by aProperties with regards to the value or condition of the property should not be considered accurate or factual. The pictures make reference to some parts of the property at the times that they were taken. The areas, dimensions and distances that are given are approximate and should be checked by the client. The images are computer generated and are just an approximate indication of the real appearance of the property; these may change at any time. The information with regards to the property may also change at any time.