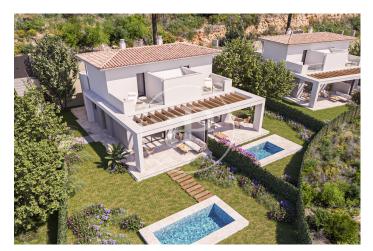

## **FEATURES**

Surface 80 m<sup>2</sup> / 120 m<sup>2</sup> terrace 2 Rooms 2 Toilets

- ✓ AACC
- ✓ Terrace
- Backyard
- ✓ Pool
- ✓ Concierge
- Has parking

(Cales de Mallorca) Ref: ONPM2307002

(Cales de Mallorca) Ref: ONPM2307002

The information about any property is not binding to any offer or contract. Any verbal or written declaration made by aProperties with regards to the value or condition of the property should not be considered accurate or factual. The pictures make reference to some parts of the property at the times that they were taken. The areas, dimensions and distances that are given are approximate and should be checked by the client. The images are computer generated and are just an approximate indication of the real appearance of the property; these may change at any time. The information with regards to the property may also change at any time.