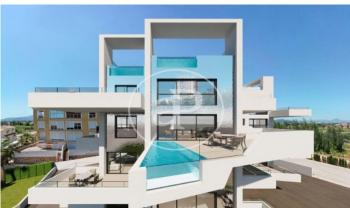

## New apartment's development for sale in Oliva Nova

We present an exclusive new development that redefines the concept of living by the sea. Our two- and three-bedroom apartments are designed to offer you ample space and natural light that flows unhindered, creating a cozy and relaxing atmosphere. Wake up each morning to breathtaking views of the Mediterranean Sea, golf course, and majestic mountains from your own private terrace. Imagine enjoying a coffee while watching the sunrise over the horizon. In addition to a commun swiming pool space, the apartments located on the 3rd and 4th floors have private pools on their terraces, giving you the opportunity to immerse yourself in luxury without leaving home. Our penthouses offer a large upper terrace with a private pool, guaranteeing maximum privacy and unrivalled sea views. The Oliva Nova urbanization is a magnificent residential area that has an 18-hole golf course, football fields and an exclusive equestrian center that hosts high-level competitions with riders from all over the world. Tranquility and security are our priorities, ensuring an ideal environment for the whole family. OPTIONAL: Garage from 22.500 € and storage room from 6.000 € Works started, delivery [...]

## **FEATURES**

Surface 89 m<sup>2</sup> / 18 m<sup>2</sup> terrace

- 3 Rooms
- 2 Toilets
- ✓ Views
- ✓ Lift
- Heating
- Has parking
- ✓ Boxroom
- ✓ AACC
- ✓ Terrace
- Backyard
- ✓ Pool

Price 270,000 €

(Oliva) Ref: ONV2408001