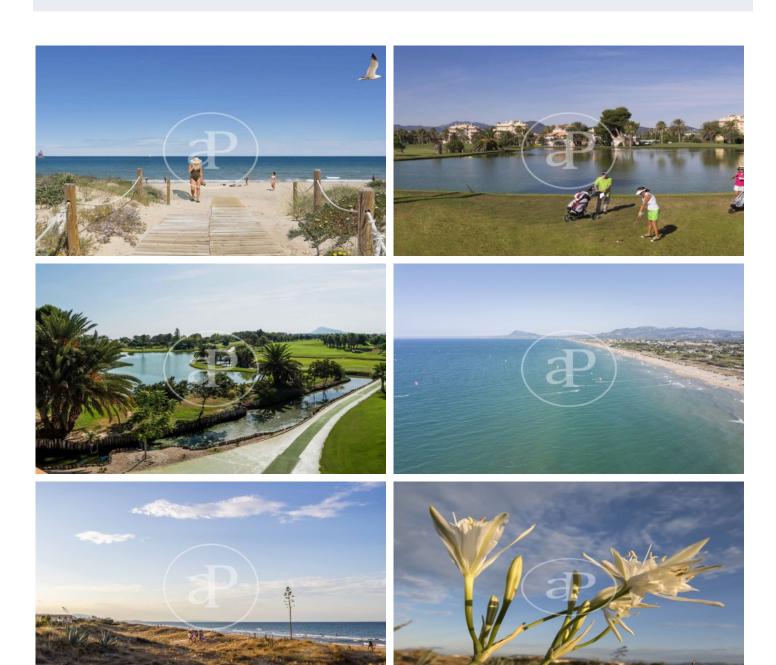

## New apartment's development for sale in Oliva Nova

We present an exclusive new development that redefines the concept of living by the sea. Our two- and three-bedroom apartments are designed to offer you ample space and natural light that flows unhindered, creating a cozy and relaxing atmosphere. Wake up each morning to breathtaking views of the Mediterranean Sea, golf course, and majestic mountains from your own private terrace. Imagine enjoying a coffee while watching the sunrise over the horizon. In addition to a commun swiming pool space, the apartments located on the 3rd and 4th floors have private pools on their terraces, giving you the opportunity to immerse yourself in luxury without leaving home. Our penthouses offer a large upper terrace with a private pool, guaranteeing maximum privacy and unrivalled sea views. The Oliva Nova urbanization is a magnificent residential area that has an 18-hole golf course, football fields and an exclusive equestrian center that hosts high-level competitions with riders from all over the world. Tranquility and security are our priorities, ensuring an ideal environment for the whole family. OPTIONAL: Garage from 22.500 € and storage room from 6.000 € Works started, delivery [...]