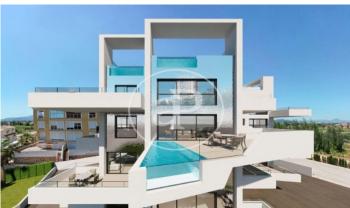

## New apartment's development for sale in Oliva Nova

We present an exclusive new development that redefines the concept of living by the sea. Our two- and three-bedroom apartments are designed to offer you ample space and natural light that flows unhindered, creating a cozy and relaxing atmosphere. Wake up each morning to breathtaking views of the Mediterranean Sea, golf course, and majestic mountains from your own private terrace. Imagine enjoying a coffee while watching the sunrise over the horizon. In addition to a commun swiming pool space, the apartments located on the 3rd and 4th floors have private pools on their terraces, giving you the opportunity to immerse yourself in luxury without leaving home. Our penthouses offer a large upper terrace with a private pool, guaranteeing maximum privacy and unrivalled sea views. The Oliva Nova urbanization is a magnificent residential area that has an 18-hole golf course, football fields and an exclusive equestrian center that hosts high-level competitions with riders from all over the world. Tranquility and security are our priorities, ensuring an ideal environment for the whole family. OPTIONAL: Garage from 22.500 € and storage room from 6.000 € Works started, delivery [...]