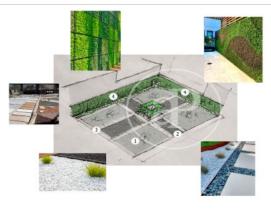

## New developments in Gaspar Bennazar

Complex of new build flats to be delivered in August 2023. Located in Av Gaspar Bennazar, within walking distance to the Red Cross, S'Escorxador, bullring and/or quick access to the ring road. This area is one of Palma's booming areas and has health centres, public and state-subsidised schools, shops of all kinds and restaurants. We find two typologies of flats, one with two bedrooms (one en suite) with two complete bathrooms and three bedrooms (one en suite) with two complete bathrooms, built-in wardrobes, heating and air conditioning, dining room with integrated kitchen and exit to the balcony and/or terrace. All units are exterior, with storage room and the formats E and F have the option to buy a parking space in the community (and 5B). In addition, they have a very modern and contemporary design, with lots of light and a high level of quality. Can you imagine living here? do not hesitate to contact us.