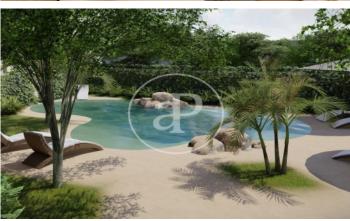

## New building (work) for sale with Terrace in Es Rafal Vell (Palma de Mallorca)

Wonderful New Development of 11 units in the Rafal Vell neighbourhood, 6 of which have already been sold. For sale: a ground floor, a first floor, a second floor, a second floor and two third penthouses. Extras such as parking space, storage room, pre-installation of hot and cold air conditioning, laminate flooring in the living room and bedrooms and porcelain stoneware floors in kitchens and bathrooms, photovoltaic system for self-consumption (optional) and swimming pool with progressive accessibility, resin and quartz beach type. Delivery last quarter of 2025 Can you imagine living here? Contact us and we will be delighted to inform you without obligation.

## **FEATURES**

Surface 71 m² / 28 m² terrace 2 Rooms 1 Toilets

- Heating
- Boxroom
- Terrace
- Backyard
- ✓ Pool
- Has parking

Price 377,741 €

(Es Rafal Vell) Ref: ONPM2301002

The information about any property is not binding to any offer or contract. Any verbal or written declaration made by aProperties with regards to the value or condition of the property should not be considered accurate or factual. The pictures make reference to some parts of the property at the times that they were taken. The areas, dimensions and distances that are given are approximate and should be checked by the client. The images are computer generated and are just an approximate indication of the real appearance of the property; these may change at any time. The information with regards to the property may also change at any time.