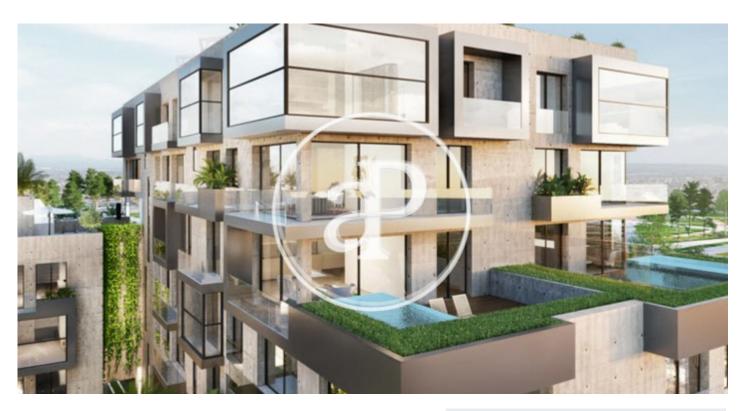

## New Developments for sale in Nou Llevant

In a newly expanding area of the city of Palma, just a few metres from the leisure and restaurant area of Portitxol. Exceptional architecture through a synchronicity of form, function, beauty and practicality, creating an emblematic landmark. The layout and design of the flats maximises natural light through glazed walls, integrating an indoor-outdoor concept creating open spaces with electric panoramic windows, opening onto elegant private balconies, beautiful gardens and roof terraces with panoramic views. The development features flats and pent-houses ranging from 90 sqm to 423 sqm in size, with a choice of three different interior design lines. Contemporary and fully equipped kitchens with state-of-the-art technologies. The pent-houses benefit from spectacular private terraces equipped with swimming pool or Jacuzzi, and barbecue areas with lush vegetation, designed with privacy in mind. In the flats, special atmospheres provide carefully designed spaces brimming with character. Integral designs with glass walls that maximise natural light complemented by state-of-the-art technologies for living, entertaining or simply relaxing. Communal facilities include an intelli [...]

## **FEATURES**

Surface 0 m<sup>2</sup> / 5 m<sup>2</sup> terrace

- 4 Rooms
- 4 Toilets
- Heating
- Lift
- ✓ Boxroom
- ✓ Security
- ✓ AACC
- ✓ Concierge
- ✓ Terrace
- ✓ Has parking
- Backyard
- ✓ Pool
- ✓ Gym