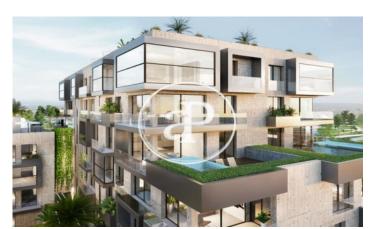

## New Developments for sale in Nou Llevant

In a newly expanding area of the city of Palma, just a few metres from the leisure and restaurant area of Portitxol. Exceptional architecture through a synchronicity of form, function, beauty and practicality, creating an emblematic landmark. The layout and design of the flats maximises natural light through glazed walls, integrating an indoor-outdoor concept creating open spaces with electric panoramic windows, opening onto elegant private balconies, beautiful gardens and roof terraces with panoramic views. The development features flats and pent-houses ranging from 90 sqm to 423 sqm in size, with a choice of three different interior design lines. Contemporary and fully equipped kitchens with state-of-the-art technologies. The pent-houses benefit from spectacular private terraces equipped with swimming pool or Jacuzzi, and barbecue areas with lush vegetation, designed with privacy in mind. In the flats, special atmospheres provide carefully designed spaces brimming with character. Integral designs with glass walls that maximise natural light complemented by state-of-the-art technologies for living, entertaining or simply relaxing. Communal facilities include an intelli [...]

## **FEATURES**

Surface 0 m<sup>2</sup> / 5 m<sup>2</sup> terrace

- 4 Rooms
- 4 Toilets
- Heating
- Lift
- ✓ Boxroom
- ✓ Security
- ✓ AACC
- ✓ Concierge
- ✓ Terrace
- ✓ Has parking
- Backyard
- ✓ Pool
- ✓ Gym