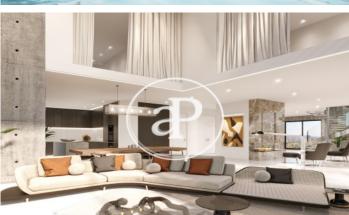

## New Developments for sale in Nou Llevant

In a newly expanding area of the city of Palma, just a few metres from the leisure and restaurant area of Portitxol. Exceptional architecture through a synchronicity of form, function, beauty and practicality, creating an emblematic landmark. The layout and design of the flats maximises natural light through glazed walls, integrating an indoor-outdoor concept creating open spaces with electric panoramic windows, opening onto elegant private balconies, beautiful gardens and roof terraces with panoramic views. The development features flats and pent-houses ranging from 90 sqm to 423 sqm in size, with a choice of three different interior design lines. Contemporary and fully equipped kitchens with state-of-the-art technologies. The pent-houses benefit from spectacular private terraces equipped with swimming pool or Jacuzzi, and barbecue areas with lush vegetation, designed with privacy in mind. In the flats, special atmospheres provide carefully designed spaces brimming with character. Integral designs with glass walls that maximise natural light complemented by state-of-the-art technologies for living, entertaining or simply relaxing. Communal facilities include an intelli [...]