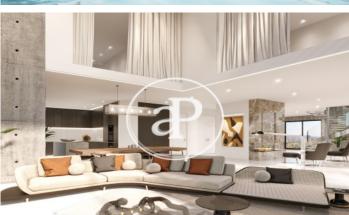

## New Developments for sale in Nou Llevant

In a newly expanding area of the city of Palma, just a few metres from the leisure and restaurant area of Portitxol. Exceptional architecture through a synchronicity of form, function, beauty and practicality, creating an emblematic landmark. The layout and design of the flats maximises natural light through glazed walls, integrating an indoor-outdoor concept creating open spaces with electric panoramic windows, opening onto elegant private balconies, beautiful gardens and roof terraces with panoramic views. The development features flats and pent-houses ranging from 90 sqm to 423 sqm in size, with a choice of three different interior design lines. Contemporary and fully equipped kitchens with state-of-the-art technologies. The pent-houses benefit from spectacular private terraces equipped with swimming pool or Jacuzzi, and barbecue areas with lush vegetation, designed with privacy in mind. In the flats, special atmospheres provide carefully designed spaces brimming with character. Integral designs with glass walls that maximise natural light complemented by state-of-the-art technologies for living, entertaining or simply relaxing. Communal facilities include an intelli [...]

## **FEATURES**

Surface 0 m<sup>2</sup> / 201 m<sup>2</sup> terrace

- 2 Rooms
- 2 Toilets
- Heating
- Lift
- ✓ Boxroom
- ✓ Security
- ✓ AACC
- ✓ Concierge
- ✓ Terrace
- Has parking
- ✓ Backyard
- ✓ Pool
- ✓ Gym