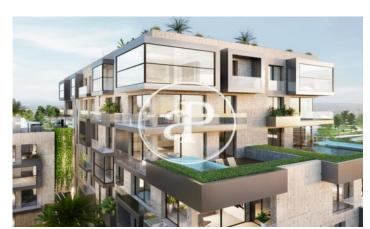

## New Developments for sale in Nou Llevant

In a newly expanding area of the city of Palma, just a few metres from the leisure and restaurant area of Portitxol. Exceptional architecture through a synchronicity of form, function, beauty and practicality, creating an emblematic landmark. The layout and design of the flats maximises natural light through glazed walls, integrating an indoor-outdoor concept creating open spaces with electric panoramic windows, opening onto elegant private balconies, beautiful gardens and roof terraces with panoramic views. The development features flats and pent-houses ranging from 90 sqm to 423 sqm in size, with a choice of three different interior design lines. Contemporary and fully equipped kitchens with state-of-the-art technologies. The pent-houses benefit from spectacular private terraces equipped with swimming pool or Jacuzzi, and barbecue areas with lush vegetation, designed with privacy in mind. In the flats, special atmospheres provide carefully designed spaces brimming with character. Integral designs with glass walls that maximise natural light complemented by state-of-the-art technologies for living, entertaining or simply relaxing. Communal facilities include an intelli [...]

## **FEATURES**

Surface 0 m<sup>2</sup> / 201 m<sup>2</sup> terrace

- 2 Rooms
- 2 Toilets
- Heating
- Lift
- ✓ Boxroom
- ✓ Security
- ✓ AACC
- ✓ Concierge
- ✓ Terrace
- Has parking
- ✓ Backyard
- ✓ Pool
- ✓ Gym