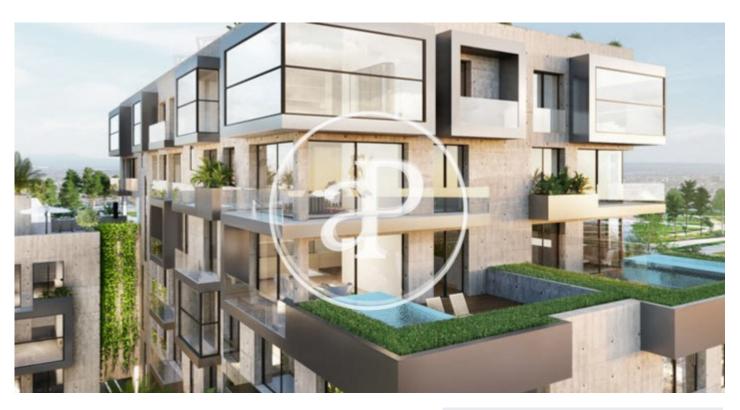

## New Developments for sale in Nou Llevant

In a newly expanding area of the city of Palma, just a few metres from the leisure and restaurant area of Portitxol. Exceptional architecture through a synchronicity of form, function, beauty and practicality, creating an emblematic landmark. The layout and design of the flats maximises natural light through glazed walls, integrating an indoor-outdoor concept creating open spaces with electric panoramic windows, opening onto elegant private balconies, beautiful gardens and roof terraces with panoramic views. The development features flats and pent-houses ranging from 90 sqm to 423 sqm in size, with a choice of three different interior design lines. Contemporary and fully equipped kitchens with state-of-the-art technologies. The pent-houses benefit from spectacular private terraces equipped with swimming pool or Jacuzzi, and barbecue areas with lush vegetation, designed with privacy in mind. In the flats, special atmospheres provide carefully designed spaces brimming with character. Integral designs with glass walls that maximise natural light complemented by state-of-the-art technologies for living, entertaining or simply relaxing. Communal facilities include an intelli [...]

## **FEATURES**

Surface 0 m<sup>2</sup> / 201 m<sup>2</sup> terrace

- 2 Rooms
- 2 Toilets
- Heating
- Lift
- ✓ Boxroom
- ✓ Security
- ✓ AACC
- ✓ Concierge
- ✓ Terrace
- Has parking
- ✓ Backyard
- ✓ Pool
- ✓ Gym