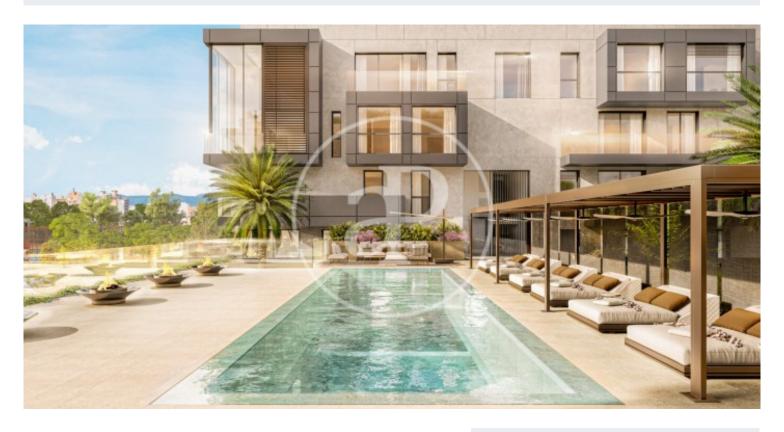

## New luxury residential development in Nou Llevant

Following the completion of the first phase XOJAY Residences in the emerging and vibrant Nou Llevant area, the same developer presents the next phase - XO Parq, a luxury residential project located directly opposite the Parc de Can Palou. The location is key - just a few metres from the bay of Es Portixolet, with direct access to the sunny port of Portixol and thanks to its proximity to the centre of Palma, residents will enjoy the wide range of culture, gastronomy, entertainment and resorts that this splendid city and the island have to offer. XO Parq has been designed with large open spaces and a strong emphasis on sensoriality. A collection of 65 housing typologies distributed in three independent four-storey blocks with underground parking. Homes of all sizes, from one bedroom to three bedrooms, duplexes and penthouses. Flexible spaces, environmentally friendly materials and engineering, unexpected elements that enhance everyday life. Spacious and carefully designed common areas: lounge, spa, gym, lobby porter, cinema, infinity pool. Sustainable building both in the use of materials and in the construction process: solar energy in all spaces, rainwater collection [...]

#### **FEATURES**

Surface 268 m<sup>2</sup> / 102 m<sup>2</sup> terrace 2 Rooms 2 Toilets

- ✓ Views
- ✓ Heating
- ✓ Boxroom
- ✓ AACC
- ✓ Terrace
- Backyard
- ✓ Pool

- ✓ Gym
- Lift
- Security
- ✓ Concierge
- Has parking