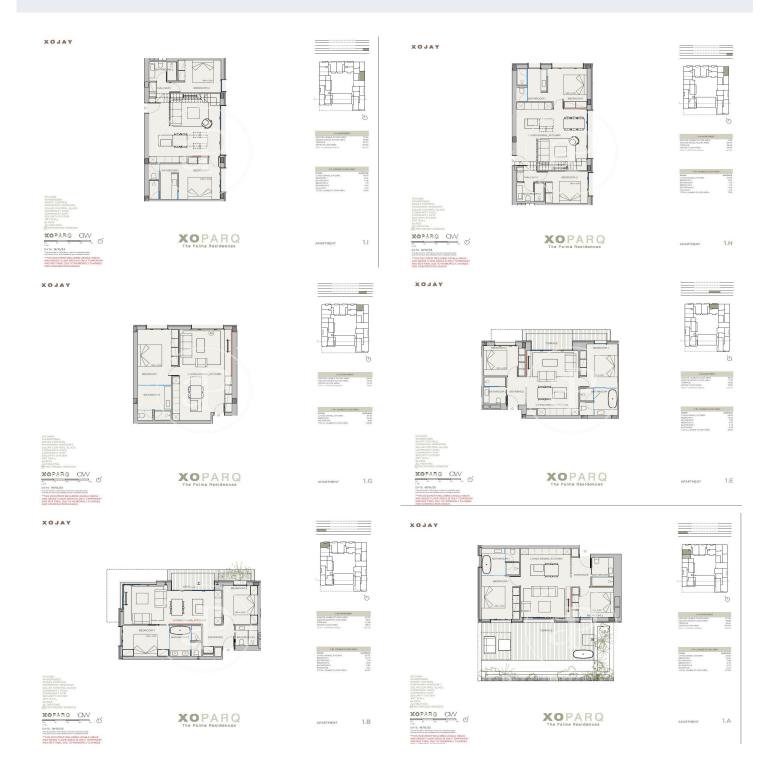

#### **FEATURES**

Surface 268 m<sup>2</sup> / 102 m<sup>2</sup> terrace 2 Rooms 2 Toilets

- ✓ Views
- ✓ Heating
- ✓ Boxroom
- ✓ AACC
- ✓ Terrace
- Backyard
- ✓ Pool

- ✓ Gym
- Lift
- Security
- ✓ Concierge
- Has parking