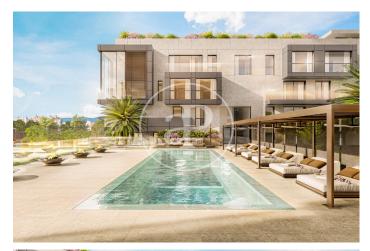

## New luxury residential development in Nou Llevant

Following the completion of the first phase XOJAY Residences in the emerging and vibrant Nou Llevant area, the same developer presents the next phase - XO Parq, a luxury residential project located directly opposite the Parc de Can Palou. The location is key - just a few metres from the bay of Es Portixolet, with direct access to the sunny port of Portixol and thanks to its proximity to the centre of Palma, residents will enjoy the wide range of culture, gastronomy, entertainment and resorts that this splendid city and the island have to offer. XO Parq has been designed with large open spaces and a strong emphasis on sensoriality. A collection of 65 housing typologies distributed in three independent four-storey blocks with underground parking. Homes of all sizes, from one bedroom to three bedrooms, duplexes and penthouses. Flexible spaces, environmentally friendly materials and engineering, unexpected elements that enhance everyday life. Spacious and carefully designed common areas: lounge, spa, gym, lobby porter, cinema, infinity pool. Sustainable building both in the use of materials and in the construction process: solar energy in all spaces, rainwater collection [...]

#### **FEATURES**

Surface 268 m<sup>2</sup> / 102 m<sup>2</sup> terrace 2 Rooms 2 Toilets

- ✓ Views
- ✓ Heating
- ✓ Boxroom
- ✓ AACC
- ✓ Terrace
- Backyard
- ✓ Pool

- ✓ Gym
- Lift
- Security
- ✓ Concierge
- Has parking