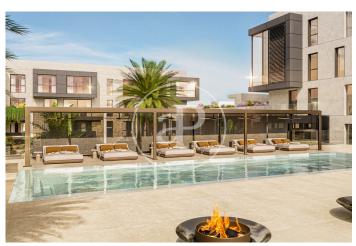

## New luxury residential development in Nou Llevant

Following the completion of the first phase XOJAY Residences in the emerging and vibrant Nou Llevant area, the same developer presents the next phase - XO Parq, a luxury residential project located directly opposite the Parc de Can Palou. The location is key - just a few metres from the bay of Es Portixolet, with direct access to the sunny port of Portixol and thanks to its proximity to the centre of Palma, residents will enjoy the wide range of culture, gastronomy, entertainment and resorts that this splendid city and the island have to offer. XO Parq has been designed with large open spaces and a strong emphasis on sensoriality. A collection of 65 housing typologies distributed in three independent four-storey blocks with underground parking. Homes of all sizes, from one bedroom to three bedrooms, duplexes and penthouses. Flexible spaces, environmentally friendly materials and engineering, unexpected elements that enhance everyday life. Spacious and carefully designed common areas: lounge, spa, gym, lobby porter, cinema, infinity pool. Sustainable building both in the use of materials and in the construction process: solar energy in all spaces, rainwater collection [...]

#### **FEATURES**

Surface 268 m<sup>2</sup> / 102 m<sup>2</sup> terrace 2 Rooms 2 Toilets

- ✓ Views
- ✓ Heating
- ✓ Boxroom
- ✓ AACC
- ✓ Terrace
- Backyard
- ✓ Pool

- ✓ Gym
- Lift
- Security
- ✓ Concierge
- Has parking