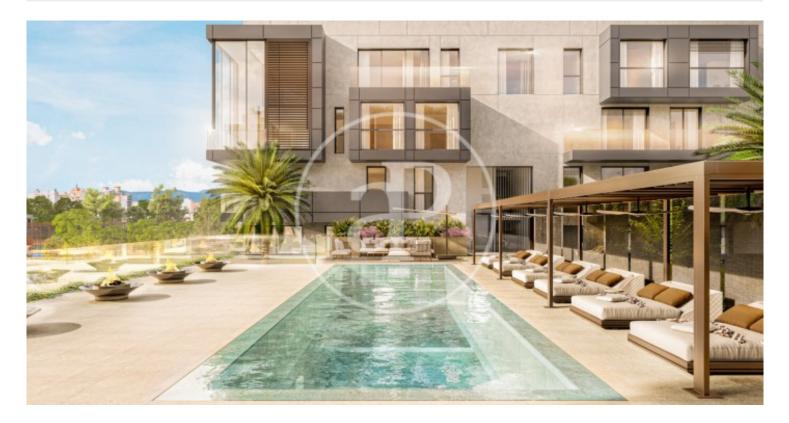

# New luxury residential development in Nou Llevant

Following the completion of the first phase XOJAY Residences in the emerging and vibrant Nou Llevant area, the same developer presents the next phase - XO Parq, a luxury residential project located directly opposite the Parc de Can Palou. The location is key - just a few metres from the bay of Es Portixolet, with direct access to the sunny port of Portixol and thanks to its proximity to the centre of Palma, residents will enjoy the wide range of culture, gastronomy, entertainment and resorts that this splendid city and the island have to offer. XO Parq has been designed with large open spaces and a strong emphasis on sensoriality. A collection of 65 housing typologies distributed in three independent four-storey blocks with underground parking. Homes of all sizes, from one bedroom to three bedrooms, duplexes and penthouses. Flexible spaces, environmentally friendly materials and engineering, unexpected elements that enhance everyday life. Spacious and carefully designed common areas: lounge, spa, gym, lobby porter, cinema, infinity pool. Sustainable building both in the use of materials and in the construction process: solar energy in all spaces, rainwater collection [...]