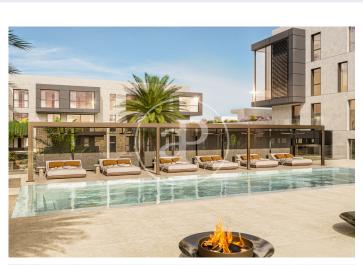

# New luxury residential development in Nou Llevant

Following the completion of the first phase XOJAY Residences in the emerging and vibrant Nou Llevant area, the same developer presents the next phase - XO Parq, a luxury residential project located directly opposite the Parc de Can Palou. The location is key - just a few metres from the bay of Es Portixolet, with direct access to the sunny port of Portixol and thanks to its proximity to the centre of Palma, residents will enjoy the wide range of culture, gastronomy, entertainment and resorts that this splendid city and the island have to offer. XO Parq has been designed with large open spaces and a strong emphasis on sensoriality. A collection of 65 housing typologies distributed in three independent four-storey blocks with underground parking. Homes of all sizes, from one bedroom to three bedrooms, duplexes and penthouses. Flexible spaces, environmentally friendly materials and engineering, unexpected elements that enhance everyday life. Spacious and carefully designed common areas: lounge, spa, gym, lobby porter, cinema, infinity pool. Sustainable building both in the use of materials and in the construction process: solar energy in all spaces, rainwater collection [...]