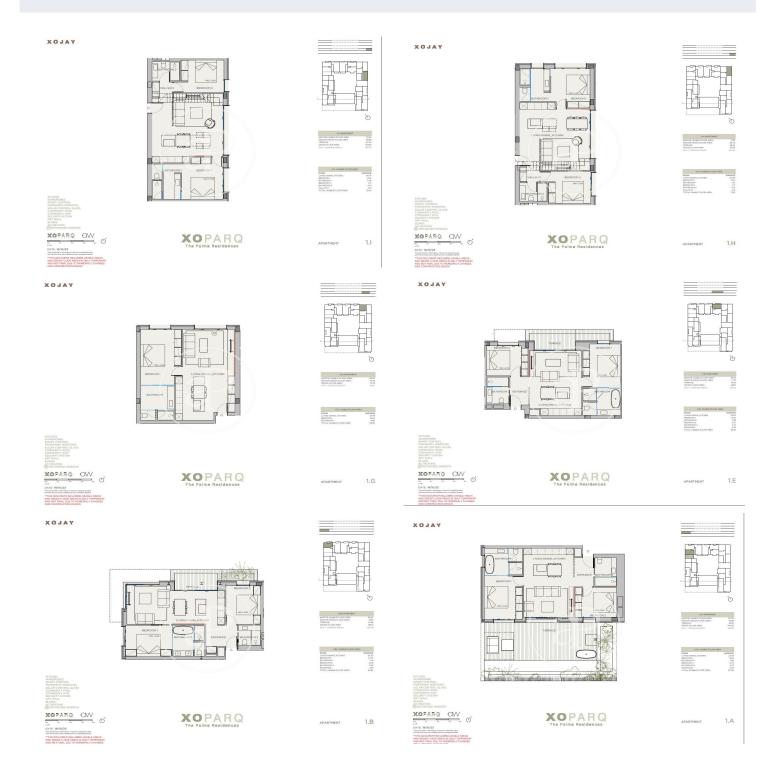

#### **FEATURES**

Surface 113 m<sup>2</sup> / 16 m<sup>2</sup> terrace 2 Rooms 2 Toilets

- ✓ Views
- ✓ Heating
- Boxroom
- ✓ AACC
- ✓ Terrace
- Backyard
- Pool

- 🗸 Gym
- 🗸 Lift
- Security
- ✓ Concierge
- Has parking