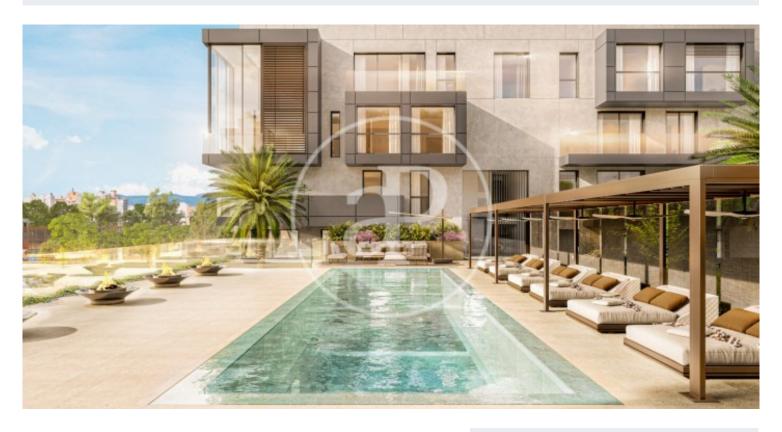

## New luxury residential development in Nou Llevant

Following the completion of the first phase XOJAY Residences in the emerging and vibrant Nou Llevant area, the same developer presents the next phase - XO Parq, a luxury residential project located directly opposite the Parc de Can Palou. The location is key - just a few metres from the bay of Es Portixolet, with direct access to the sunny port of Portixol and thanks to its proximity to the centre of Palma, residents will enjoy the wide range of culture, gastronomy, entertainment and resorts that this splendid city and the island have to offer. XO Parq has been designed with large open spaces and a strong emphasis on sensoriality. A collection of 65 housing typologies distributed in three independent four-storey blocks with underground parking. Homes of all sizes, from one bedroom to three bedrooms, duplexes and penthouses. Flexible spaces, environmentally friendly materials and engineering, unexpected elements that enhance everyday life. Spacious and carefully designed common areas: lounge, spa, gym, lobby porter, cinema, infinity pool. Sustainable building both in the use of materials and in the construction process: solar energy in all spaces, rainwater collection [...]

#### **FEATURES**

Surface 166 m<sup>2</sup> / 13 m<sup>2</sup> terrace 3 Rooms 2 Toilets 1 Restrooms

- ✓ Views
- ✓ Gym
- ✓ Heating
- Lift
- ✓ Boxroom
- ✓ Security
- ✓ AACC
- . .
- A -
- Concierge
- ✓ Terrace
- Has parking
- ✓ Backyard
- ✓ Pool