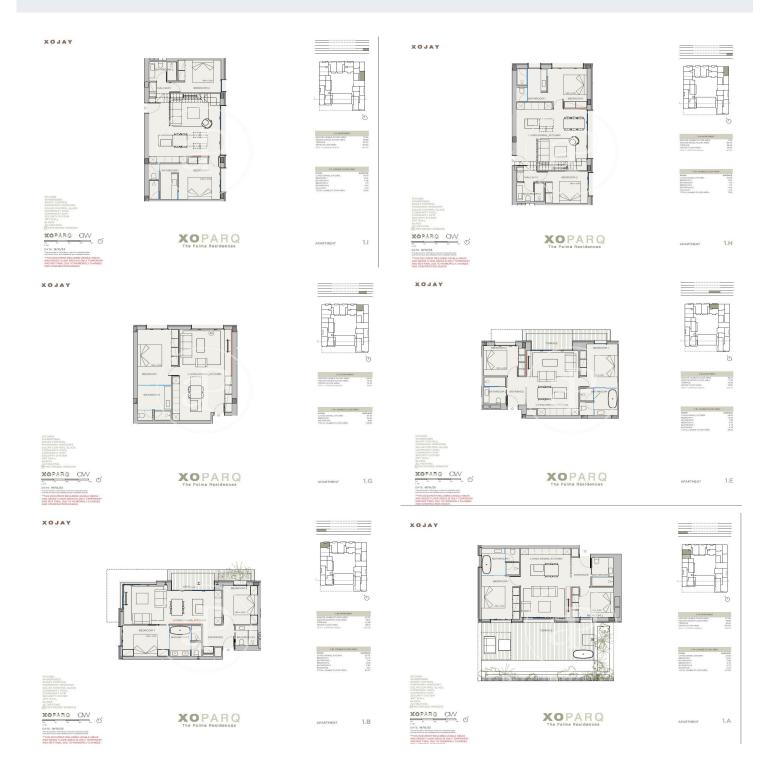

#### **FEATURES**

Surface 166 m<sup>2</sup> / 13 m<sup>2</sup> terrace 3 Rooms 2 Toilets 1 Restrooms

- ✓ Views
- ✓ Gym
- ✓ Heating
- Lift
- ✓ Boxroom
- ✓ Security
- ✓ AACC
- . .
- A -
- Concierge
- ✓ Terrace
- Has parking
- ✓ Backyard
- ✓ Pool