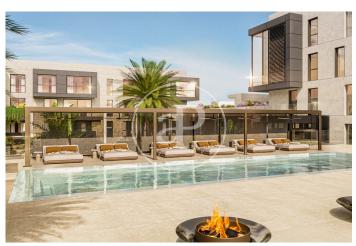

## New luxury residential development in Nou Llevant

Following the completion of the first phase XOJAY Residences in the emerging and vibrant Nou Llevant area, the same developer presents the next phase - XO Parq, a luxury residential project located directly opposite the Parc de Can Palou. The location is key - just a few metres from the bay of Es Portixolet, with direct access to the sunny port of Portixol and thanks to its proximity to the centre of Palma, residents will enjoy the wide range of culture, gastronomy, entertainment and resorts that this splendid city and the island have to offer. XO Parq has been designed with large open spaces and a strong emphasis on sensoriality. A collection of 65 housing typologies distributed in three independent four-storey blocks with underground parking. Homes of all sizes, from one bedroom to three bedrooms, duplexes and penthouses. Flexible spaces, environmentally friendly materials and engineering, unexpected elements that enhance everyday life. Spacious and carefully designed common areas: lounge, spa, gym, lobby porter, cinema, infinity pool. Sustainable building both in the use of materials and in the construction process: solar energy in all spaces, rainwater collection [...]

#### **FEATURES**

Surface 166 m<sup>2</sup> / 13 m<sup>2</sup> terrace 3 Rooms 2 Toilets 1 Restrooms

- ✓ Views
- ✓ Gym
- ✓ Heating
- Lift
- ✓ Boxroom
- ✓ Security
- ✓ AACC
- . .
- A -
- Concierge
- ✓ Terrace
- Has parking
- ✓ Backyard
- ✓ Pool