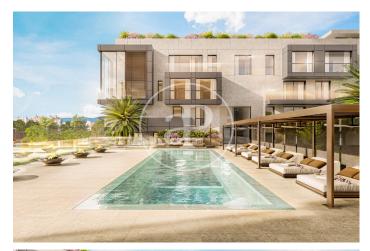

## New luxury residential development in Nou Llevant

Following the completion of the first phase XOJAY Residences in the emerging and vibrant Nou Llevant area, the same developer presents the next phase - XO Parq, a luxury residential project located directly opposite the Parc de Can Palou. The location is key - just a few metres from the bay of Es Portixolet, with direct access to the sunny port of Portixol and thanks to its proximity to the centre of Palma, residents will enjoy the wide range of culture, gastronomy, entertainment and resorts that this splendid city and the island have to offer. XO Parq has been designed with large open spaces and a strong emphasis on sensoriality. A collection of 65 housing typologies distributed in three independent four-storey blocks with underground parking. Homes of all sizes, from one bedroom to three bedrooms, duplexes and penthouses. Flexible spaces, environmentally friendly materials and engineering, unexpected elements that enhance everyday life. Spacious and carefully designed common areas: lounge, spa, gym, lobby porter, cinema, infinity pool. Sustainable building both in the use of materials and in the construction process: solar energy in all spaces, rainwater collection [...]

#### **FEATURES**

Surface 166 m<sup>2</sup> / 13 m<sup>2</sup> terrace 3 Rooms 2 Toilets 1 Restrooms

- ✓ Views
- ✓ Gym
- ✓ Heating
- Lift
- ✓ Boxroom
- ✓ Security
- ✓ AACC
- . .
- A -
- Concierge
- ✓ Terrace
- Has parking
- ✓ Backyard
- ✓ Pool