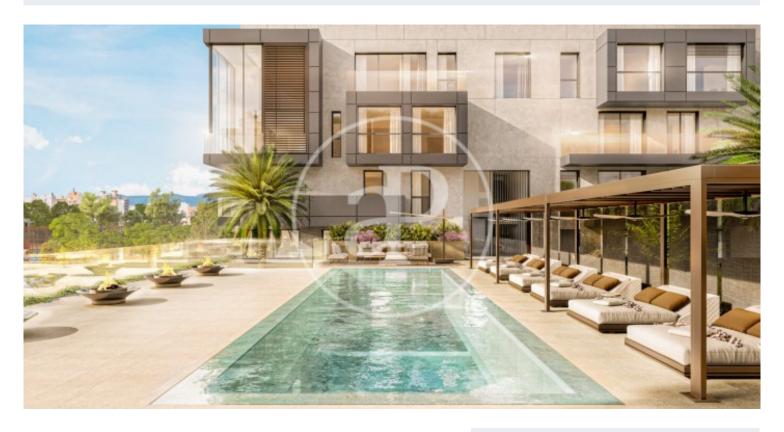

## New luxury residential development in Nou Llevant

Following the completion of the first phase XOJAY Residences in the emerging and vibrant Nou Llevant area, the same developer presents the next phase - XO Parq, a luxury residential project located directly opposite the Parc de Can Palou. The location is key - just a few metres from the bay of Es Portixolet, with direct access to the sunny port of Portixol and thanks to its proximity to the centre of Palma, residents will enjoy the wide range of culture, gastronomy, entertainment and resorts that this splendid city and the island have to offer. XO Parq has been designed with large open spaces and a strong emphasis on sensoriality. A collection of 65 housing typologies distributed in three independent four-storey blocks with underground parking. Homes of all sizes, from one bedroom to three bedrooms, duplexes and penthouses. Flexible spaces, environmentally friendly materials and engineering, unexpected elements that enhance everyday life. Spacious and carefully designed common areas: lounge, spa, gym, lobby porter, cinema, infinity pool. Sustainable building both in the use of materials and in the construction process: solar energy in all spaces, rainwater collection [...]

### **FEATURES**

Surface 177 m<sup>2</sup> / 66 m<sup>2</sup> terrace 2 Rooms 2 Toilets

- ✓ Views
- ✓ Heating
- ✓ Boxroom
- ✓ AACC
- ✓ Terrace
- Backyard
- ✓ Pool

- ✓ Gym
- Lift
- Security
- Concierge
- Has parking