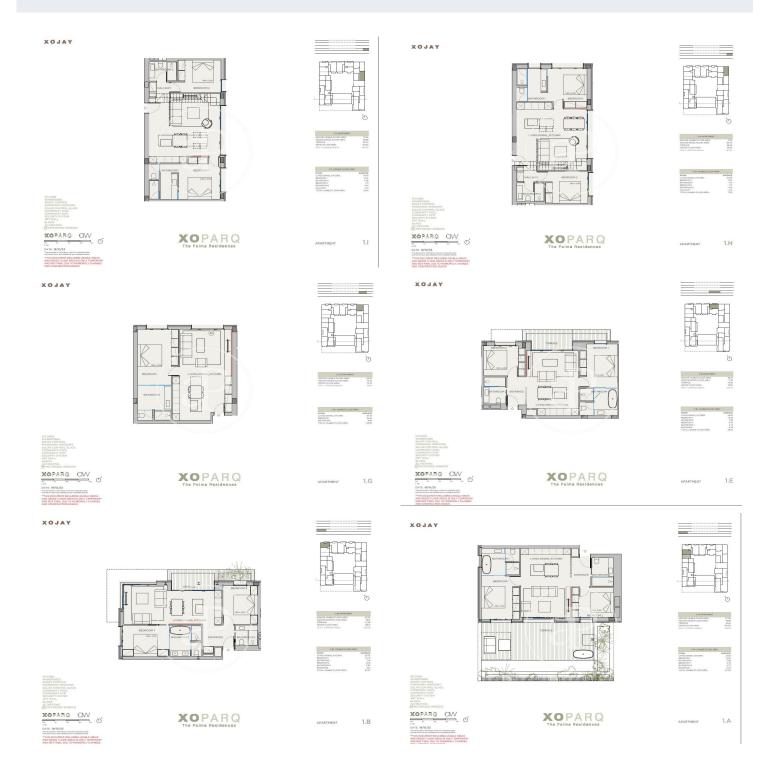

### **FEATURES**

Surface 177 m<sup>2</sup> / 66 m<sup>2</sup> terrace 2 Rooms 2 Toilets

- ✓ Views
- ✓ Heating
- ✓ Boxroom
- ✓ AACC
- ✓ Terrace
- Backyard
- ✓ Pool

- ✓ Gym
- Lift
- Security
- Concierge
- Has parking