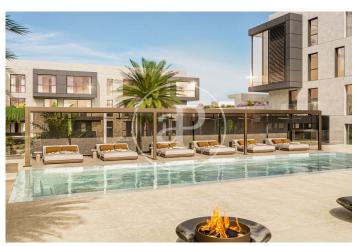

## New luxury residential development in Nou Llevant

Following the completion of the first phase XOJAY Residences in the emerging and vibrant Nou Llevant area, the same developer presents the next phase - XO Parq, a luxury residential project located directly opposite the Parc de Can Palou. The location is key - just a few metres from the bay of Es Portixolet, with direct access to the sunny port of Portixol and thanks to its proximity to the centre of Palma, residents will enjoy the wide range of culture, gastronomy, entertainment and resorts that this splendid city and the island have to offer. XO Parq has been designed with large open spaces and a strong emphasis on sensoriality. A collection of 65 housing typologies distributed in three independent four-storey blocks with underground parking. Homes of all sizes, from one bedroom to three bedrooms, duplexes and penthouses. Flexible spaces, environmentally friendly materials and engineering, unexpected elements that enhance everyday life. Spacious and carefully designed common areas: lounge, spa, gym, lobby porter, cinema, infinity pool. Sustainable building both in the use of materials and in the construction process: solar energy in all spaces, rainwater collection [...]

### **FEATURES**

Surface 177 m<sup>2</sup> / 66 m<sup>2</sup> terrace 2 Rooms 2 Toilets

- ✓ Views
- ✓ Heating
- ✓ Boxroom
- ✓ AACC
- ✓ Terrace
- Backyard
- ✓ Pool

- ✓ Gym
- Lift
- Security
- Concierge
- Has parking