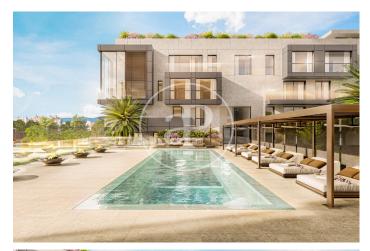

## New luxury residential development in Nou Llevant

Following the completion of the first phase XOJAY Residences in the emerging and vibrant Nou Llevant area, the same developer presents the next phase - XO Parq, a luxury residential project located directly opposite the Parc de Can Palou. The location is key - just a few metres from the bay of Es Portixolet, with direct access to the sunny port of Portixol and thanks to its proximity to the centre of Palma, residents will enjoy the wide range of culture, gastronomy, entertainment and resorts that this splendid city and the island have to offer. XO Parq has been designed with large open spaces and a strong emphasis on sensoriality. A collection of 65 housing typologies distributed in three independent four-storey blocks with underground parking. Homes of all sizes, from one bedroom to three bedrooms, duplexes and penthouses. Flexible spaces, environmentally friendly materials and engineering, unexpected elements that enhance everyday life. Spacious and carefully designed common areas: lounge, spa, gym, lobby porter, cinema, infinity pool. Sustainable building both in the use of materials and in the construction process: solar energy in all spaces, rainwater collection [...]

### **FEATURES**

Surface 177 m<sup>2</sup> / 66 m<sup>2</sup> terrace 2 Rooms 2 Toilets

- ✓ Views
- ✓ Heating
- ✓ Boxroom
- ✓ AACC
- ✓ Terrace
- Backyard
- ✓ Pool

- ✓ Gym
- Lift
- Security
- Concierge
- Has parking