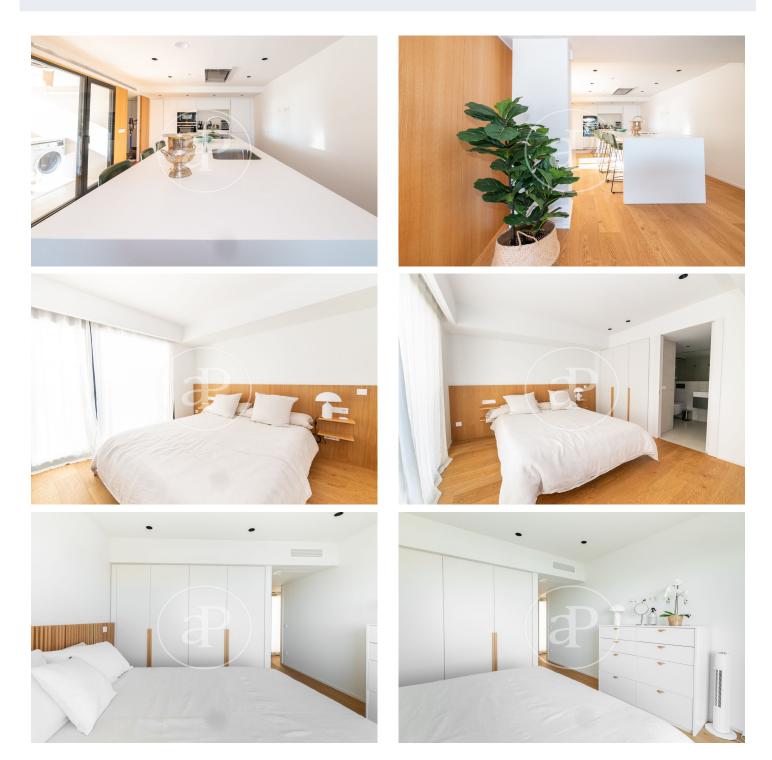

# New Build Apartments with views of Mediterranean

Located on Paseo Marítimo de Palma in front of its marina and, a few minutes from the city center, the development has been designed to maximize the exterior panoramic view towards the sea and the Gothic Cathedral, obtaining maximum natural lighting due to its privileged Southeast orientation. From its large terraces you can enjoy the sun and the sea breeze on the seafront. The Project is distributed in 5 levels with only 2 dwellings per floor, in typologies of 2 and 3 bedrooms with en suite bathrooms. The homes are distributed in spacious and bright spaces, combining the elegance and exclusivity of the design with a high quality of finishes and facilities, taking care of even the smallest detail. The interiors and exteriors of the houses have been designed with materials typical of the Island. A unique design, with style and of the best quality, which respects the artisan tradition of the city. Located 5 minutes from the city center, the Promotion allows you to enjoy emblematic places full of life such as the Gothic Cathedral of Palma, the Bellver Castle or the Plaza Mayor. Thanks to the strategic location of the complex and its good communication, you can easily access the wonderful beaches of the island, as well as the port of Palma.

#### **FEATURES**

Surface 113 m<sup>2</sup> / 8 m<sup>2</sup> terrace 2 Rooms 2 Toilets

- ✓ Views
- Heating
- AACC
- Terrace
- 🖌 Lift

(Son Armadams)

Calle Unió 9 Tel: 871 16 01 60 https://www.aproperties.es