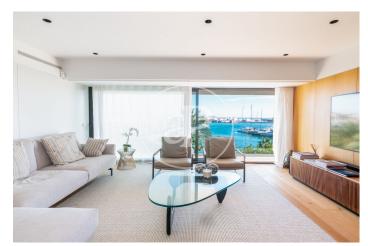

## New Build Apartments with views of Mediterranean

Located on Paseo Marítimo de Palma in front of its marina and, a few minutes from the city center, the development has been designed to maximize the exterior panoramic view towards the sea and the Gothic Cathedral, obtaining maximum natural lighting due to its privileged Southeast orientation. From its large terraces you can enjoy the sun and the sea breeze on the seafront. The Project is distributed in 5 levels with only 2 dwellings per floor, in typologies of 2 and 3 bedrooms with en suite bathrooms. The homes are distributed in spacious and bright spaces, combining the elegance and exclusivity of the design with a high quality of finishes and facilities, taking care of even the smallest detail. The interiors and exteriors of the houses have been designed with materials typical of the Island. A unique design, with style and of the best quality, which respects the artisan tradition of the city. Located 5 minutes from the city center, the Promotion allows you to enjoy emblematic places full of life such as the Gothic Cathedral of Palma, the Bellver Castle or the Plaza Mayor. Thanks to the strategic location of the complex and its good communication, you can easily access the wonderful beaches of the island, as well as the port of Palma.

## **FEATURES**

Surface 160 m<sup>2</sup> / 44 m<sup>2</sup> terrace 3 Rooms 2 Toilets

- ✓ Views
- Heating
- ✓ AACC
- Terrace
- Lift

(Son Armadams) Ref: ONPM2109002

(Son Armadams) Ref: ONPM2109002

(Son Armadams) Ref: ONPM2109002