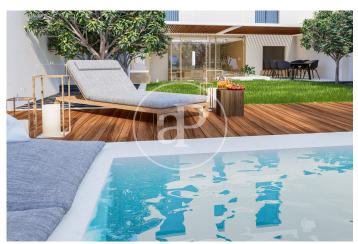

## New developments for sale in Son Armadans

This small new development for sale is located in the residential area of Son Armadans, a stone's throw from the Paseo Marítimo near the Bellver Castle and a few minutes walk from Santa Catalina, where you can enjoy a wide range of restaurants and leisure activities, surrounded by all services, and very well connected with all types of transport, Community composed by only three neighbours and three different typologies with an avant-garde design, luminous and functional, with high qualities, project foreseen to be finished in the first quarter of 2025. Duplex flat on the ground floor, with garden and private swimming pool composed of a spacious living-dining room with integrated kitchen, furnished and with white goods, guest toilet and laundry room, the staircase leads to the upper floor where there are three bedrooms, one of which is en suite with views to its own garden and the other two share a bathroom with shower, with large windows to a very quiet street. First floor flat with two bedrooms and two complete bathrooms, one of them en suite, livingdining room with french balcony, fully fitted kitchen. Duplex penthouse with three bedrooms, one of them en-suite, two [...]

## **FEATURES**

Surface 93 m<sup>2</sup> / 120 m<sup>2</sup> terrace 3 Rooms 2 Toilets 1 Restrooms

- Heating
- Has parking
- ✓ Boxroom
- ✓ AACC
- Terrace
- Backyard
- ✓ Pool
- ✓ Lift

(Son Armadams) Ref: ONPM2309006