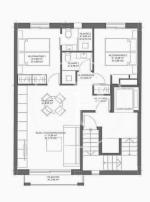

## New developments for sale in Son Armadans

This small new development for sale is located in the residential area of Son Armadans, a stone's throw from the Paseo Marítimo near the Bellver Castle and a few minutes walk from Santa Catalina, where you can enjoy a wide range of restaurants and leisure activities, surrounded by all services, and very well connected with all types of transport, Community composed by only three neighbours and three different typologies with an avant-garde design, luminous and functional, with high qualities, project foreseen to be finished in the first quarter of 2025. Duplex flat on the ground floor, with garden and private swimming pool composed of a spacious living-dining room with integrated kitchen, furnished and with white goods, guest toilet and laundry room, the staircase leads to the upper floor where there are three bedrooms, one of which is en suite with views to its own garden and the other two share a bathroom with shower, with large windows to a very quiet street. First floor flat with two bedrooms and two complete bathrooms, one of them en suite, livingdining room with french balcony, fully fitted kitchen. Duplex penthouse with three bedrooms, one of them en-suite, two [...]

## **FEATURES**

Surface 93 m<sup>2</sup> / 120 m<sup>2</sup> terrace 3 Rooms 2 Toilets 1 Restrooms

- Heating
- Has parking
- ✓ Boxroom
- ✓ AACC
- Terrace
- Backyard
- ✓ Pool
- ✓ Lift

(Son Armadams) Ref: ONPM2309006