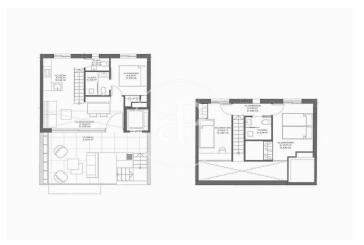

## New developments for sale in Son Armadans

This small new development for sale is located in the residential area of Son Armadans, a stone's throw from the Paseo Marítimo near the Bellver Castle and a few minutes walk from Santa Catalina, where you can enjoy a wide range of restaurants and leisure activities, surrounded by all services, and very well connected with all types of transport, Community composed by only three neighbours and three different typologies with an avant-garde design, luminous and functional, with high qualities, project foreseen to be finished in the first quarter of 2025. Duplex flat on the ground floor, with garden and private swimming pool composed of a spacious living-dining room with integrated kitchen, furnished and with white goods, guest toilet and laundry room, the staircase leads to the upper floor where there are three bedrooms, one of which is en suite with views to its own garden and the other two share a bathroom with shower, with large windows to a very quiet street. First floor flat with two bedrooms and two complete bathrooms, one of them en suite, livingdining room with french balcony, fully fitted kitchen. Duplex penthouse with three bedrooms, one of them en-suite, two [...]

## **FEATURES**

Surface 93 m<sup>2</sup> / 120 m<sup>2</sup> terrace 3 Rooms 2 Toilets 1 Restrooms

- Heating
- Has parking
- ✓ Boxroom
- ✓ AACC
- Terrace
- Backyard
- ✓ Pool
- ✓ Lift

(Son Armadams) Ref: ONPM2309006