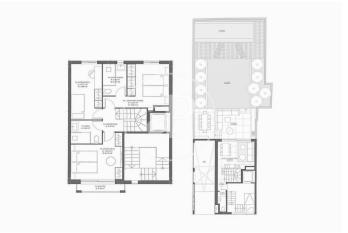

## New developments for sale in Son Armadans

This small new development for sale is located in the residential area of Son Armadans, a stone's throw from the Paseo Marítimo near the Bellver Castle and a few minutes walk from Santa Catalina, where you can enjoy a wide range of restaurants and leisure activities, surrounded by all services, and very well connected with all types of transport, Community composed by only three neighbours and three different typologies with an avant-garde design, luminous and functional, with high qualities, project foreseen to be finished in the first quarter of 2025. Duplex flat on the ground floor, with garden and private swimming pool composed of a spacious living-dining room with integrated kitchen, furnished and with white goods, guest toilet and laundry room, the staircase leads to the upper floor where there are three bedrooms, one of which is en suite with views to its own garden and the other two share a bathroom with shower, with large windows to a very quiet street. First floor flat with two bedrooms and two complete bathrooms, one of them en suite, livingdining room with french balcony, fully fitted kitchen. Duplex penthouse with three bedrooms, one of them en-suite, two [...]

## **FEATURES**

Surface 93 m<sup>2</sup> / 120 m<sup>2</sup> terrace 3 Rooms 2 Toilets 1 Restrooms

- Heating
- Has parking
- ✓ Boxroom
- ✓ AACC
- Terrace
- Backyard
- ✓ Pool
- ✓ Lift

(Son Armadams) Ref: ONPM2309006