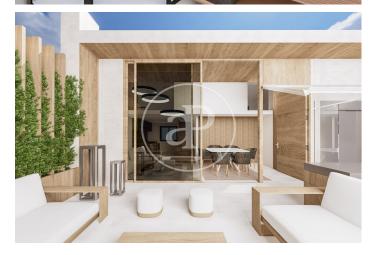

## New developments for sale in Son Armadans

This small new development for sale is located in the residential area of Son Armadans, a stone's throw from the Paseo Marítimo near the Bellver Castle and a few minutes walk from Santa Catalina, where you can enjoy a wide range of restaurants and leisure activities, surrounded by all services, and very well connected with all types of transport, Community composed by only three neighbours and three different typologies with an avant-garde design, luminous and functional, with high qualities, project foreseen to be finished in the first quarter of 2025. Duplex flat on the ground floor, with garden and private swimming pool composed of a spacious living-dining room with integrated kitchen, furnished and with white goods, guest toilet and laundry room, the staircase leads to the upper floor where there are three bedrooms, one of which is en suite with views to its own garden and the other two share a bathroom with shower, with large windows to a very quiet street. First floor flat with two bedrooms and two complete bathrooms, one of them en suite, livingdining room with french balcony, fully fitted kitchen. Duplex penthouse with three bedrooms, one of them en-suite, two [...]

## **FEATURES**

Surface 93 m<sup>2</sup> / 120 m<sup>2</sup> terrace 3 Rooms 2 Toilets 1 Restrooms

- Heating
- Has parking
- ✓ Boxroom
- ✓ AACC
- Terrace
- Backyard
- ✓ Pool
- ✓ Lift

(Son Armadams) Ref: ONPM2309006