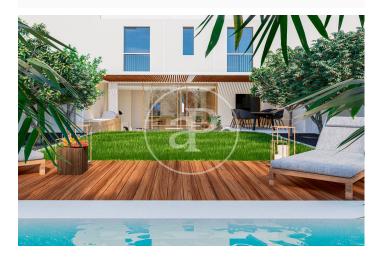

## New developments for sale in Son Armadans

This small new development for sale is located in the residential area of Son Armadans, a stone's throw from the Paseo Marítimo near the Bellver Castle and a few minutes walk from Santa Catalina, where you can enjoy a wide range of restaurants and leisure activities, surrounded by all services, and very well connected with all types of transport, Community composed by only three neighbours and three different typologies with an avant-garde design, luminous and functional, with high qualities, project foreseen to be finished in the first quarter of 2025. Duplex flat on the ground floor, with garden and private swimming pool composed of a spacious living-dining room with integrated kitchen, furnished and with white goods, guest toilet and laundry room, the staircase leads to the upper floor where there are three bedrooms, one of which is en suite with views to its own garden and the other two share a bathroom with shower, with large windows to a very quiet street. First floor flat with two bedrooms and two complete bathrooms, one of them en suite, livingdining room with french balcony, fully fitted kitchen. Duplex penthouse with three bedrooms, one of them en-suite, two [...]

## **FEATURES**

Surface 93 m<sup>2</sup> / 120 m<sup>2</sup> terrace 3 Rooms 2 Toilets 1 Restrooms

- Heating
- Has parking
- ✓ Boxroom
- ✓ AACC
- Terrace
- Backyard
- ✓ Pool
- ✓ Lift

(Son Armadams) Ref: ONPM2309006