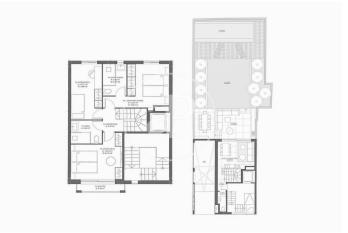

## New developments for sale in Son Armadans

This small new development for sale is located in the residential area of Son Armadans, a stone's throw from the Paseo Marítimo near the Bellver Castle and a few minutes walk from Santa Catalina, where you can enjoy a wide range of restaurants and leisure activities, surrounded by all services, and very well connected with all types of transport, Community composed by only three neighbours and three different typologies with an avant-garde design, luminous and functional, with high qualities, project foreseen to be finished in the first quarter of 2025. Duplex flat on the ground floor, with garden and private swimming pool composed of a spacious living-dining room with integrated kitchen, furnished and with white goods, guest toilet and laundry room, the staircase leads to the upper floor where there are three bedrooms, one of which is en suite with views to its own garden and the other two share a bathroom with shower, with large windows to a very quiet street. First floor flat with two bedrooms and two complete bathrooms, one of them en suite, livingdining room with french balcony, fully fitted kitchen. Duplex penthouse with three bedrooms, one of them en-suite, two [...]

## **FEATURES**

Surface 60 m<sup>2</sup> / 3 m<sup>2</sup> terrace 2 Rooms 2 Toilets

- Heating
- Has parking
- ✓ Boxroom
- AACC
- Terrace
- Backyard
- ✓ Pool
- ✓ Lift

(Son Armadams) Ref: ONPM2309006

(Son Armadams) Ref: ONPM2309006