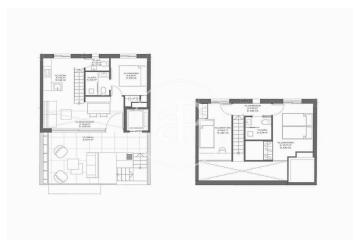

## New developments for sale in Son Armadans

This small new development for sale is located in the residential area of Son Armadans, a stone's throw from the Paseo Marítimo near the Bellver Castle and a few minutes walk from Santa Catalina, where you can enjoy a wide range of restaurants and leisure activities, surrounded by all services, and very well connected with all types of transport, Community composed by only three neighbours and three different typologies with an avant-garde design, luminous and functional, with high qualities, project foreseen to be finished in the first quarter of 2025. Duplex flat on the ground floor, with garden and private swimming pool composed of a spacious living-dining room with integrated kitchen, furnished and with white goods, guest toilet and laundry room, the staircase leads to the upper floor where there are three bedrooms, one of which is en suite with views to its own garden and the other two share a bathroom with shower, with large windows to a very quiet street. First floor flat with two bedrooms and two complete bathrooms, one of them en suite, livingdining room with french balcony, fully fitted kitchen. Duplex penthouse with three bedrooms, one of them en-suite, two [...]

## **FEATURES**

Surface 60 m<sup>2</sup> / 3 m<sup>2</sup> terrace 2 Rooms 2 Toilets

- Heating
- Has parking
- ✓ Boxroom
- AACC
- Terrace
- Backyard
- ✓ Pool
- ✓ Lift

(Son Armadams) Ref: ONPM2309006

(Son Armadams) Ref: ONPM2309006