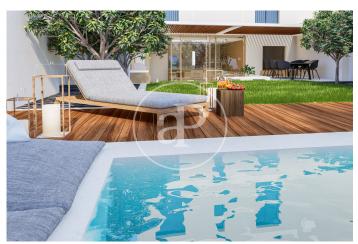

## New developments for sale in Son Armadans

This small new development for sale is located in the residential area of Son Armadans, a stone's throw from the Paseo Marítimo near the Bellver Castle and a few minutes walk from Santa Catalina, where you can enjoy a wide range of restaurants and leisure activities, surrounded by all services, and very well connected with all types of transport, Community composed by only three neighbours and three different typologies with an avant-garde design, luminous and functional, with high qualities, project foreseen to be finished in the first quarter of 2025. Duplex flat on the ground floor, with garden and private swimming pool composed of a spacious living-dining room with integrated kitchen, furnished and with white goods, guest toilet and laundry room, the staircase leads to the upper floor where there are three bedrooms, one of which is en suite with views to its own garden and the other two share a bathroom with shower, with large windows to a very quiet street. First floor flat with two bedrooms and two complete bathrooms, one of them en suite, livingdining room with french balcony, fully fitted kitchen. Duplex penthouse with three bedrooms, one of them en-suite, two [...]