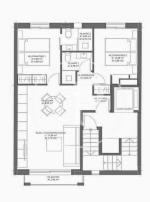

## New developments for sale in Son Armadans

This small new development for sale is located in the residential area of Son Armadans, a stone's throw from the Paseo Marítimo near the Bellver Castle and a few minutes walk from Santa Catalina, where you can enjoy a wide range of restaurants and leisure activities, surrounded by all services, and very well connected with all types of transport, Community composed by only three neighbours and three different typologies with an avant-garde design, luminous and functional, with high qualities, project foreseen to be finished in the first quarter of 2025. Duplex flat on the ground floor, with garden and private swimming pool composed of a spacious living-dining room with integrated kitchen, furnished and with white goods, guest toilet and laundry room, the staircase leads to the upper floor where there are three bedrooms, one of which is en suite with views to its own garden and the other two share a bathroom with shower, with large windows to a very quiet street. First floor flat with two bedrooms and two complete bathrooms, one of them en suite, livingdining room with french balcony, fully fitted kitchen. Duplex penthouse with three bedrooms, one of them en-suite, two [...]

## **FEATURES**

Surface 60 m<sup>2</sup> / 3 m<sup>2</sup> terrace 2 Rooms 2 Toilets

- Heating
- Has parking
- ✓ Boxroom
- AACC
- Terrace
- Backyard
- ✓ Pool
- ✓ Lift

(Son Armadams) Ref: ONPM2309006

(Son Armadams) Ref: ONPM2309006