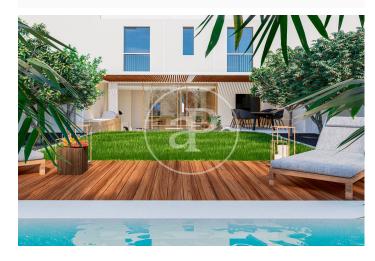

## New developments for sale in Son Armadans

This small new development for sale is located in the residential area of Son Armadans, a stone's throw from the Paseo Marítimo near the Bellver Castle and a few minutes walk from Santa Catalina, where you can enjoy a wide range of restaurants and leisure activities, surrounded by all services, and very well connected with all types of transport, Community composed by only three neighbours and three different typologies with an avant-garde design, luminous and functional, with high qualities, project foreseen to be finished in the first quarter of 2025. Duplex flat on the ground floor, with garden and private swimming pool composed of a spacious living-dining room with integrated kitchen, furnished and with white goods, guest toilet and laundry room, the staircase leads to the upper floor where there are three bedrooms, one of which is en suite with views to its own garden and the other two share a bathroom with shower, with large windows to a very quiet street. First floor flat with two bedrooms and two complete bathrooms, one of them en suite, livingdining room with french balcony, fully fitted kitchen. Duplex penthouse with three bedrooms, one of them en-suite, two [...]