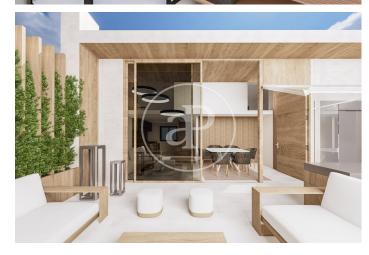

## New developments for sale in Son Armadans

This small new development for sale is located in the residential area of Son Armadans, a stone's throw from the Paseo Marítimo near the Bellver Castle and a few minutes walk from Santa Catalina, where you can enjoy a wide range of restaurants and leisure activities, surrounded by all services, and very well connected with all types of transport, Community composed by only three neighbours and three different typologies with an avant-garde design, luminous and functional, with high qualities, project foreseen to be finished in the first quarter of 2025. Duplex flat on the ground floor, with garden and private swimming pool composed of a spacious living-dining room with integrated kitchen, furnished and with white goods, guest toilet and laundry room, the staircase leads to the upper floor where there are three bedrooms, one of which is en suite with views to its own garden and the other two share a bathroom with shower, with large windows to a very quiet street. First floor flat with two bedrooms and two complete bathrooms, one of them en suite, livingdining room with french balcony, fully fitted kitchen. Duplex penthouse with three bedrooms, one of them en-suite, two [...]

## **FEATURES**

Surface 60 m<sup>2</sup> / 3 m<sup>2</sup> terrace 2 Rooms 2 Toilets

- Heating
- Has parking
- ✓ Boxroom
- AACC
- Terrace
- Backyard
- ✓ Pool
- ✓ Lift

(Son Armadams) Ref: ONPM2309006

(Son Armadams) Ref: ONPM2309006