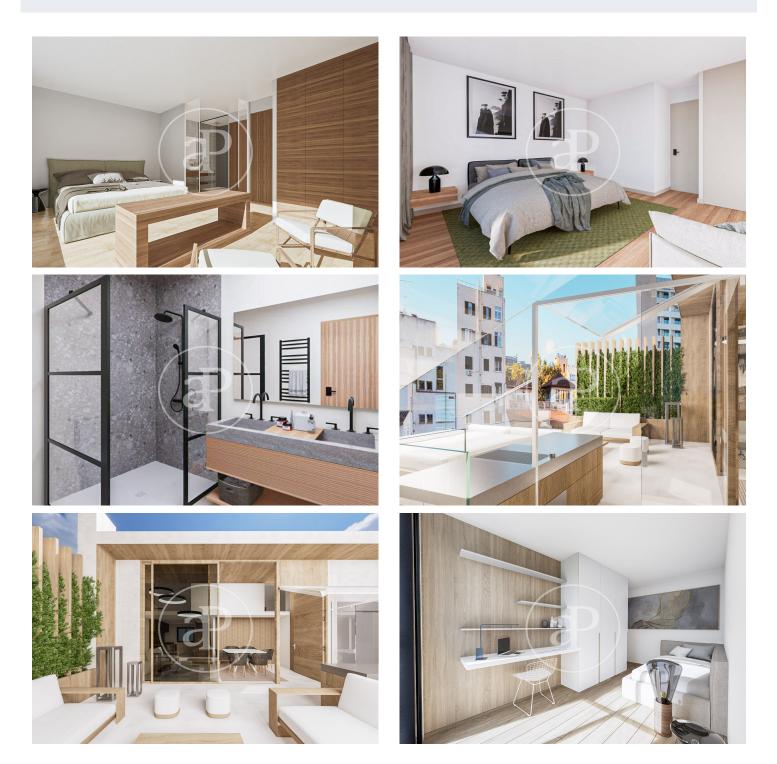

# New developments for sale in Son Armadans

This small new development for sale is located in the residential area of Son Armadans, a stone's throw from the Paseo Marítimo near the Bellver Castle and a few minutes walk from Santa Catalina, where you can enjoy a wide range of restaurants and leisure activities, surrounded by all services, and very well connected with all types of transport, Community composed by only three neighbours and three different typologies with an avant-garde design, luminous and functional, with high qualities, project foreseen to be finished in the first quarter of 2025. Duplex flat on the ground floor, with garden and private swimming pool composed of a spacious living-dining room with integrated kitchen, furnished and with white goods, guest toilet and laundry room, the staircase leads to the upper floor where there are three bedrooms, one of which is en suite with views to its own garden and the other two share a bathroom with shower, with large windows to a very quiet street. First floor flat with two bedrooms and two complete bathrooms, one of them en suite, livingdining room with french balcony, fully fitted kitchen. Duplex penthouse with three bedrooms, one of them en-suite, two [...]

Palma de Mallorca / Son Armadams Unit 3 Completion Q1 2025

### FEATURES

Surface 79 m<sup>2</sup> / 24 m<sup>2</sup> terrace 3 Rooms 2 Toilets 1 Restrooms

- Heating
- 🗸 Has parking
- Boxroom
- ✓ AACC
- ✓ Terrace
- Backyard
- 🗸 Pool
- 🗸 Lift