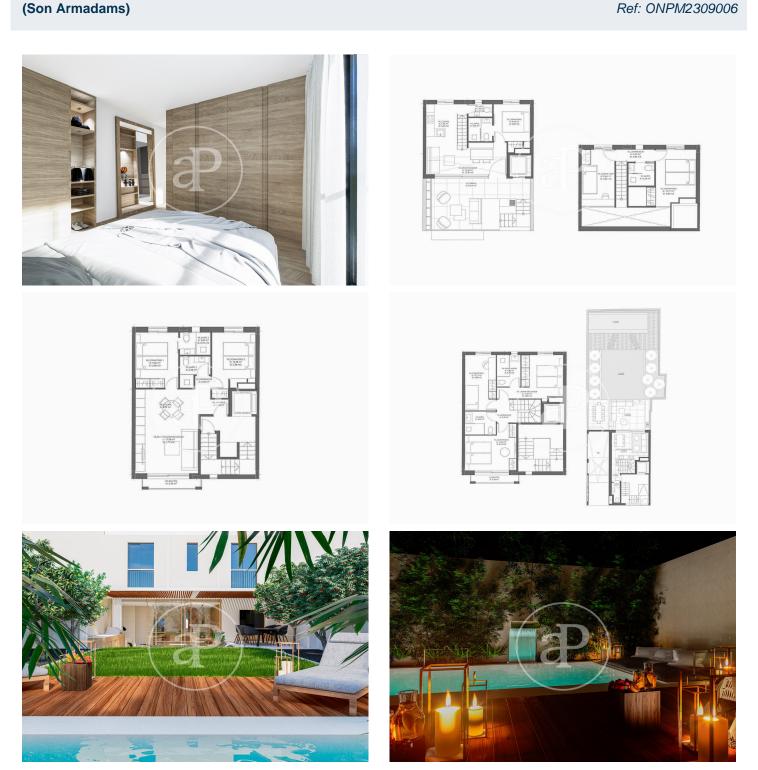

# New developments for sale in Son Armadans

This small new development for sale is located in the residential area of Son Armadans, a stone's throw from the Paseo Marítimo near the Bellver Castle and a few minutes walk from Santa Catalina, where you can enjoy a wide range of restaurants and leisure activities, surrounded by all services, and very well connected with all types of transport, Community composed by only three neighbours and three different typologies with an avant-garde design, luminous and functional, with high qualities, project foreseen to be finished in the first quarter of 2025. Duplex flat on the ground floor, with garden and private swimming pool composed of a spacious living-dining room with integrated kitchen, furnished and with white goods, guest toilet and laundry room, the staircase leads to the upper floor where there are three bedrooms, one of which is en suite with views to its own garden and the other two share a bathroom with shower, with large windows to a very quiet street. First floor flat with two bedrooms and two complete bathrooms, one of them en suite, livingdining room with french balcony, fully fitted kitchen. Duplex penthouse with three bedrooms, one of them en-suite, two [...]

### FEATURES

Surface 79 m<sup>2</sup> / 24 m<sup>2</sup> terrace 3 Rooms 2 Toilets 1 Restrooms

- Heating
- 🗸 Has parking
- Boxroom
- ✓ AACC
- ✓ Terrace
- Backyard
- 🗸 Pool
- 🗸 Lift