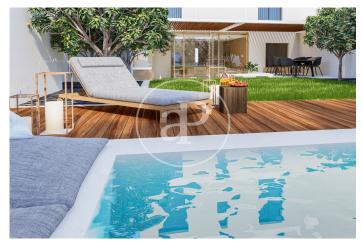

# New developments for sale in Son Armadans

This small new development for sale is located in the residential area of Son Armadans, a stone's throw from the Paseo Marítimo near the Bellver Castle and a few minutes walk from Santa Catalina, where you can enjoy a wide range of restaurants and leisure activities, surrounded by all services, and very well connected with all types of transport, Community composed by only three neighbours and three different typologies with an avant-garde design, luminous and functional, with high qualities, project foreseen to be finished in the first quarter of 2025. Duplex flat on the ground floor, with garden and private swimming pool composed of a spacious living-dining room with integrated kitchen, furnished and with white goods, guest toilet and laundry room, the staircase leads to the upper floor where there are three bedrooms, one of which is en suite with views to its own garden and the other two share a bathroom with shower, with large windows to a very quiet street. First floor flat with two bedrooms and two complete bathrooms, one of them en suite, livingdining room with french balcony, fully fitted kitchen. Duplex penthouse with three bedrooms, one of them en-suite, two [...]