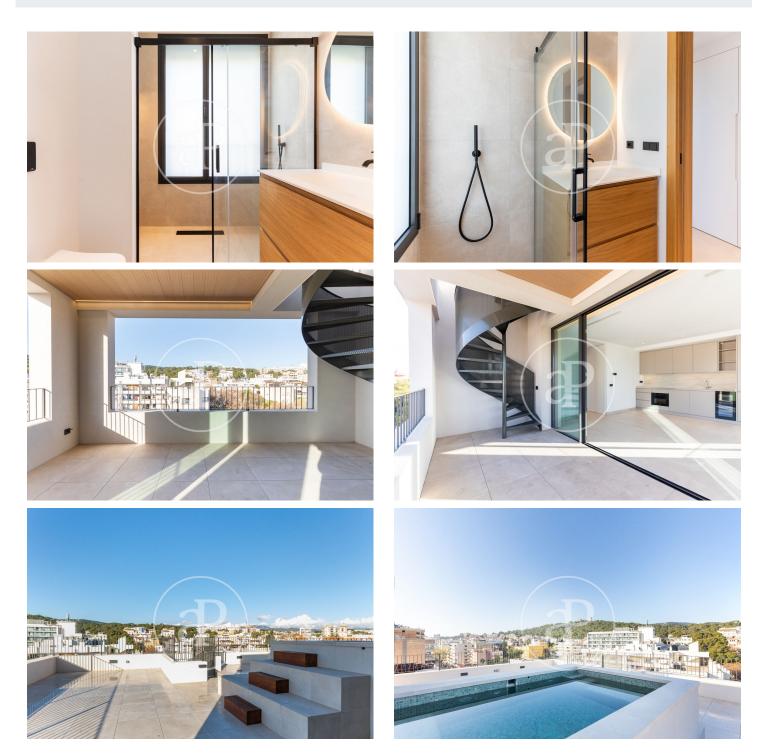

# New built penthouse for sale in El Terreno

Exclusive high-end apartments in El Terreno Discover luxury and elegance in the heart of El Terreno with our new-build homes designed for those seeking the best. This residential enclave, highly appreciated by the Nordic community, combines style, comfort and a priviledged location. Penthouse, an oasis of exclusivity and comfort This impressive penthouse redefines the modern lifestyle, where the living room, kitchen and the terrace merge into a space designed to enjoy and relax. The 74 m<sup>2</sup> roof top terrace with a private pool and a seaview becomes a true personal sanctuary with endless possibilities: from pergolas and chill-out areas to the addition of a kitchen to enjoy every day to fullest. The property has two bedrooms, with the master bedroom being a luxury retreat, with a spectacular en-suite bathroom that combines contemporary design and functionality. Design and top-quality finishes Every detail has been carefully thought out to offer a sophisticated and welcoming atmosphere. Modern and elegant materials have been selected by interior design professionals, guaranteeing exceptional finishes. Large windows flood each room with natural light, accentuating the feeling [...]