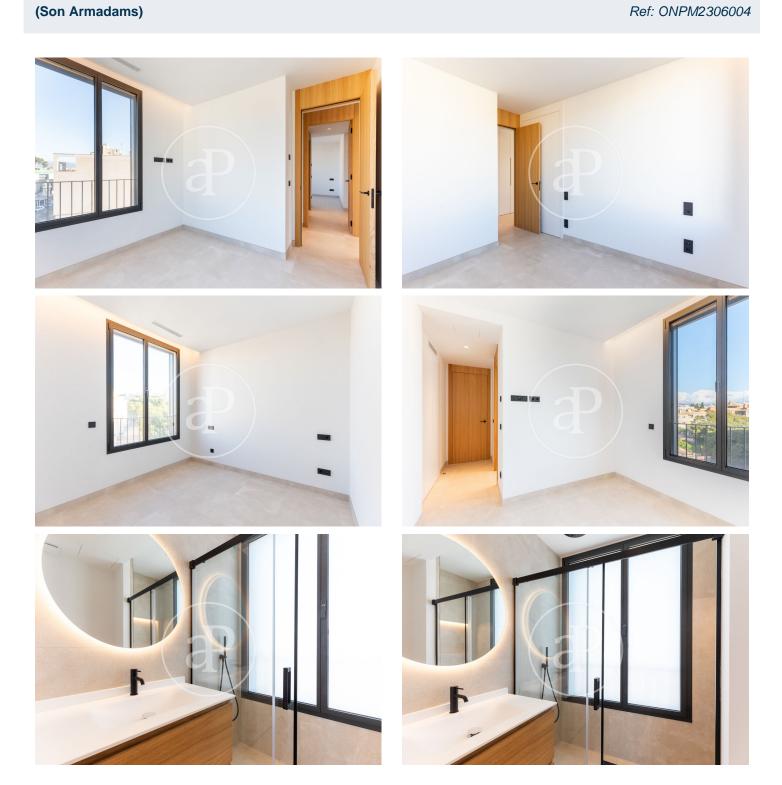

### (Son Armadams)

Ref: ONPM2306004

# New built penthouse for sale in El Terreno

Exclusive high-end apartments in El Terreno Discover luxury and elegance in the heart of El Terreno with our new-build homes designed for those seeking the best. This residential enclave, highly appreciated by the Nordic community, combines style, comfort and a priviledged location. Penthouse, an oasis of exclusivity and comfort This impressive penthouse redefines the modern lifestyle, where the living room, kitchen and the terrace merge into a space designed to enjoy and relax. The 74 m<sup>2</sup> roof top terrace with a private pool and a seaview becomes a true personal sanctuary with endless possibilities: from pergolas and chill-out areas to the addition of a kitchen to enjoy every day to fullest. The property has two bedrooms, with the master bedroom being a luxury retreat, with a spectacular en-suite bathroom that combines contemporary design and functionality. Design and top-quality finishes Every detail has been carefully thought out to offer a sophisticated and welcoming atmosphere. Modern and elegant materials have been selected by interior design professionals, guaranteeing exceptional finishes. Large windows flood each room with natural light, accentuating the feeling [...]

### FEATURES

Surface 160 m<sup>2</sup> / 86 m<sup>2</sup> terrace 2 Rooms 2 Toilets

- Views
- Heating
- ✓ Boxroom
- AACC
- ✓ Terrace
- Backyard
- Pool

- 🗸 Lift
  - Has parking
  - i luo pullu

Price 1,420,000 €