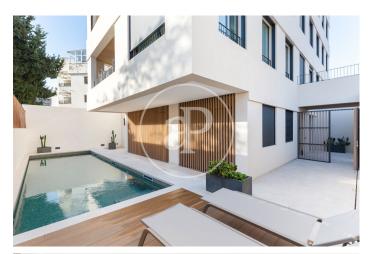

# New built penthouse for sale in El Terreno

Exclusive high-end apartments in El Terreno Discover luxury and elegance in the heart of El Terreno with our new-build homes designed for those seeking the best. This residential enclave, highly appreciated by the Nordic community, combines style, comfort and a priviledged location. Penthouse, an oasis of exclusivity and comfort This impressive penthouse redefines the modern lifestyle, where the living room, kitchen and the terrace merge into a space designed to enjoy and relax. The 74 m<sup>2</sup> roof top terrace with a private pool and a seaview becomes a true personal sanctuary with endless possibilities: from pergolas and chill-out areas to the addition of a kitchen to enjoy every day to fullest. The property has two bedrooms, with the master bedroom being a luxury retreat, with a spectacular en-suite bathroom that combines contemporary design and functionality. Design and top-quality finishes Every detail has been carefully thought out to offer a sophisticated and welcoming atmosphere. Modern and elegant materials have been selected by interior design professionals, guaranteeing exceptional finishes. Large windows flood each room with natural light, accentuating the feeling [...]

### FEATURES

Surface 160 m<sup>2</sup> / 86 m<sup>2</sup> terrace 2 Rooms 2 Toilets

- Views
- Heating
- ✓ Boxroom
- AACC
- ✓ Terrace
- Backyard
- Pool

- 🗸 Lift
  - Has parking
  - i luo pullu

Price 1,420,000 €