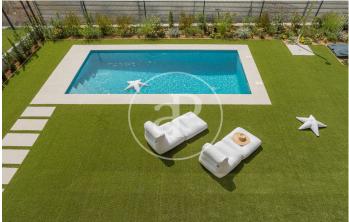

## New building (work) for sale with Terrace in Pals

Poble de Pals is a new development of high quality detached houses located in the idyllic village of Pals, in the Baix Empordà. It is a residential development, unique in Pals, with top quality finishes and modern architecture to enjoy the luxury of living in the Empordà, both in winter, with a cosy living room with fireplace and in summer with a spectacular garden with barbecue and swimming pool. Poble de Pals consists of 5 detached houses and two semi-detached houses. The 5 single-family houses are about 300 m2 with an open-plan basement, main floor with living-dining room and kitchen in a single room with access to the garden with swimming pool, laundry, bathroom and garage. The first floor is distributed with 4 double bedrooms and two bathrooms, one en suite with dressing room. The 2 semi-detached houses are about 200m2 with main floor with living room and kitchen in one room with access to the garden with pool, laundry, bathroom and garage. The first floor is distributed with 4 double bedrooms and two bathrooms, one en suite with dressing room. The village of Pals, located in Baix Empordà, is a small medieval village with beautiful cobbled streets, walls and gothic buildings that make it one of the most precious architectural jewels.

## **FEATURES**

Surface 386 m<sup>2</sup> / 370 m<sup>2</sup> terrace

- 4 Rooms
- 3 Toilets
- ✓ Views
- Has parking
- ✓ Heating
- ✓ Boxroom
- ✓ AACC
- ✓ Terrace
- Backyard
- ✓ Pool

Price 870,000 €

(Pals) Ref: ONB2211007