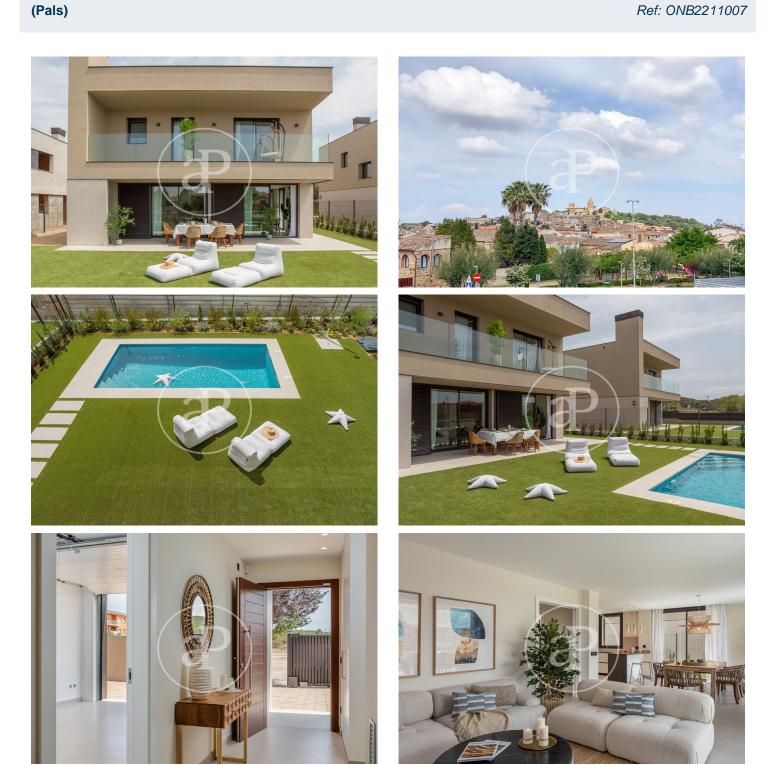

## New building (work) for sale with Terrace in Pals

Poble de Pals is a new development of high quality detached houses located in the idyllic village of Pals, in the Baix Empordà. It is a residential development, unique in Pals, with top quality finishes and modern architecture to enjoy the luxury of living in the Empordà, both in winter, with a cosy living room with fireplace and in summer with a spectacular garden with barbecue and swimming pool. Poble de Pals consists of 5 detached houses and two semi-detached houses. The 5 single-family houses are about 300 m2 with an open-plan basement, main floor with living-dining room and kitchen in a single room with access to the garden with swimming pool, laundry, bathroom and garage. The first floor is distributed with 4 double bedrooms and two bathrooms, one en suite with dressing room. The 2 semi-detached houses are about 200m2 with main floor with living room and kitchen in one room with access to the garden with pool, laundry, bathroom and garage. The first floor is distributed with 4 double bedrooms and two bathrooms, one en suite with dressing room. The village of Pals, located in Baix Empordà, is a small medieval village with beautiful cobbled streets, walls and gothic buildings that make it one of the most precious architectural jewels.

### **FEATURES**

Surface 386 m<sup>2</sup> / 370 m<sup>2</sup> terrace 4 Rooms **3** Toilets

Has parking

- Views
- Heating Boxroom
- AACC
- Terrace
- Backyard
- Pool

Price 860,000 €

Paseo de Gracia 85 Tel: 93 528 89 08 https://www.aproperties.es