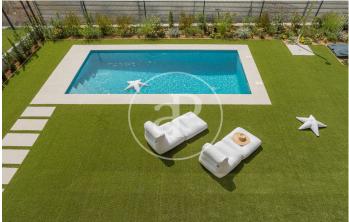

## New building (work) for sale with Terrace in Pals

Poble de Pals is a new development of high quality detached houses located in the idyllic village of Pals, in the Baix Empordà. It is a residential development, unique in Pals, with top quality finishes and modern architecture to enjoy the luxury of living in the Empordà, both in winter, with a cosy living room with fireplace and in summer with a spectacular garden with barbecue and swimming pool. Poble de Pals consists of 5 detached houses and two semi-detached houses. The 5 single-family houses are about 300 m2 with an open-plan basement, main floor with living-dining room and kitchen in a single room with access to the garden with swimming pool, laundry, bathroom and garage. The first floor is distributed with 4 double bedrooms and two bathrooms, one en suite with dressing room. The 2 semi-detached houses are about 200m2 with main floor with living room and kitchen in one room with access to the garden with pool, laundry, bathroom and garage. The first floor is distributed with 4 double bedrooms and two bathrooms, one en suite with dressing room. The village of Pals, located in Baix Empordà, is a small medieval village with beautiful cobbled streets, walls and gothic buildings that make it one of the most precious architectural jewels.

## **FEATURES**

Surface 386 m<sup>2</sup> / 370 m<sup>2</sup> terrace

- 4 Rooms
- 3 Toilets
- ✓ Views
- Has parking
- Heating
- ✓ Boxroom
- ✓ AACC
- ✓ Terrace
- Backyard
- ✓ Pool

Price 860,000 €

(Pals) Ref: ONB2211007