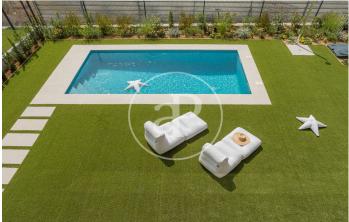

## New building (work) for sale with Terrace in Pals

Poble de Pals is a new development of high quality detached houses located in the idyllic village of Pals, in the Baix Empordà. It is a residential development, unique in Pals, with top quality finishes and modern architecture to enjoy the luxury of living in the Empordà, both in winter, with a cosy living room with fireplace and in summer with a spectacular garden with barbecue and swimming pool. Poble de Pals consists of 5 detached houses and two semi-detached houses. The 5 single-family houses are about 300 m2 with an open-plan basement, main floor with living-dining room and kitchen in a single room with access to the garden with swimming pool, laundry, bathroom and garage. The first floor is distributed with 4 double bedrooms and two bathrooms, one en suite with dressing room. The 2 semi-detached houses are about 200m2 with main floor with living room and kitchen in one room with access to the garden with pool, laundry, bathroom and garage. The first floor is distributed with 4 double bedrooms and two bathrooms, one en suite with dressing room. The village of Pals, located in Baix Empordà, is a small medieval village with beautiful cobbled streets, walls and gothic buildings that make it one of the most precious architectural jewels.

## **FEATURES**

Surface 386 m<sup>2</sup> / 422 m<sup>2</sup> terrace

- 4 Rooms
- 3 Toilets
- ✓ Views
- Has parking
- Heating
- ✓ Boxroom
- ✓ AACC
- ✓ Terrace
- Backyard
- ✓ Pool

Price 890,000 €

(Pals) Ref: ONB2211007