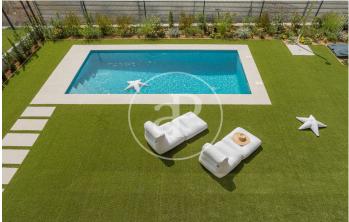

## New building (work) for sale with Terrace in Pals

Poble de Pals is a new development of high quality detached houses located in the idyllic village of Pals, in the Baix Empordà. It is a residential development, unique in Pals, with top quality finishes and modern architecture to enjoy the luxury of living in the Empordà, both in winter, with a cosy living room with fireplace and in summer with a spectacular garden with barbecue and swimming pool. Poble de Pals consists of 5 detached houses and two semi-detached houses. The 5 single-family houses are about 300 m2 with an open-plan basement, main floor with living-dining room and kitchen in a single room with access to the garden with swimming pool, laundry, bathroom and garage. The first floor is distributed with 4 double bedrooms and two bathrooms, one en suite with dressing room. The 2 semi-detached houses are about 200m2 with main floor with living room and kitchen in one room with access to the garden with pool, laundry, bathroom and garage. The first floor is distributed with 4 double bedrooms and two bathrooms, one en suite with dressing room. The village of Pals, located in Baix Empordà, is a small medieval village with beautiful cobbled streets, walls and gothic buildings that make it one of the most precious architectural jewels.

## **FEATURES**

Surface 244 m<sup>2</sup> / 315 m<sup>2</sup> terrace

- 4 Rooms
- 3 Toilets
- ✓ Views
- Has parking
- Heating
- ✓ Boxroom
- ✓ AACC
- ✓ Terrace
- Backyard
- ✓ Pool

Price 770,000 €

(Pals) Ref: ONB2211007