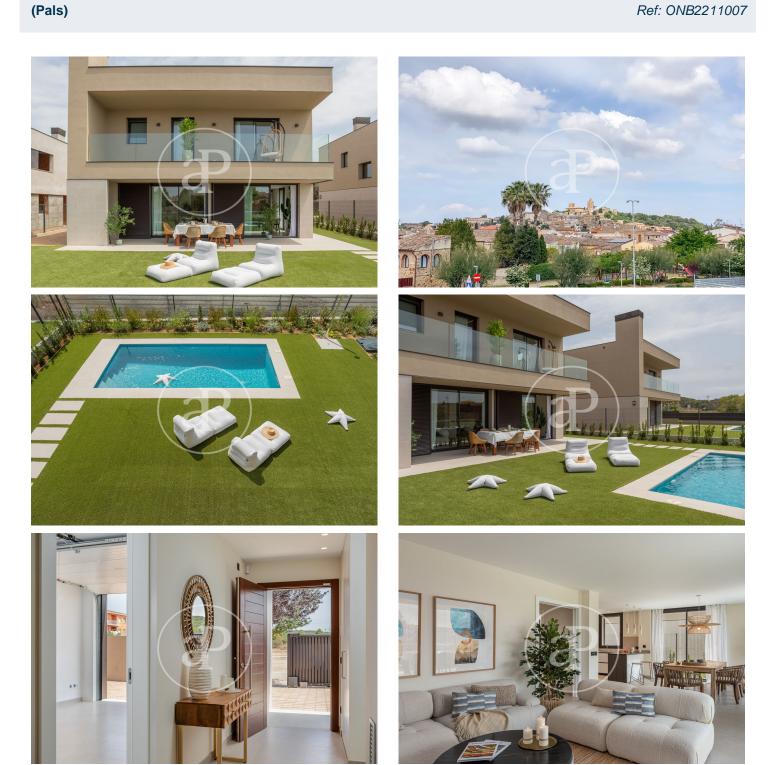

## New building (work) for sale with Terrace in Pals

Poble de Pals is a new development of high quality detached houses located in the idyllic village of Pals, in the Baix Empordà. It is a residential development, unique in Pals, with top quality finishes and modern architecture to enjoy the luxury of living in the Empordà, both in winter, with a cosy living room with fireplace and in summer with a spectacular garden with barbecue and swimming pool. Poble de Pals consists of 5 detached houses and two semi-detached houses. The 5 single-family houses are about 300 m2 with an open-plan basement, main floor with living-dining room and kitchen in a single room with access to the garden with swimming pool, laundry, bathroom and garage. The first floor is distributed with 4 double bedrooms and two bathrooms, one en suite with dressing room. The 2 semi-detached houses are about 200m2 with main floor with living room and kitchen in one room with access to the garden with pool, laundry, bathroom and garage. The first floor is distributed with 4 double bedrooms and two bathrooms, one en suite with dressing room. The village of Pals, located in Baix Empordà, is a small medieval village with beautiful cobbled streets, walls and gothic buildings that make it one of the most precious architectural jewels.

### **FEATURES**

Surface 244 m<sup>2</sup> / 306 m<sup>2</sup> terrace 4 Rooms **3** Toilets

Has parking

- Views
- Heating
- Boxroom
- AACC
- Terrace
- Backyard
- Pool

PRICE UPON REQUEST

Paseo de Gracia 85 Tel: 93 528 89 08 https://www.aproperties.es