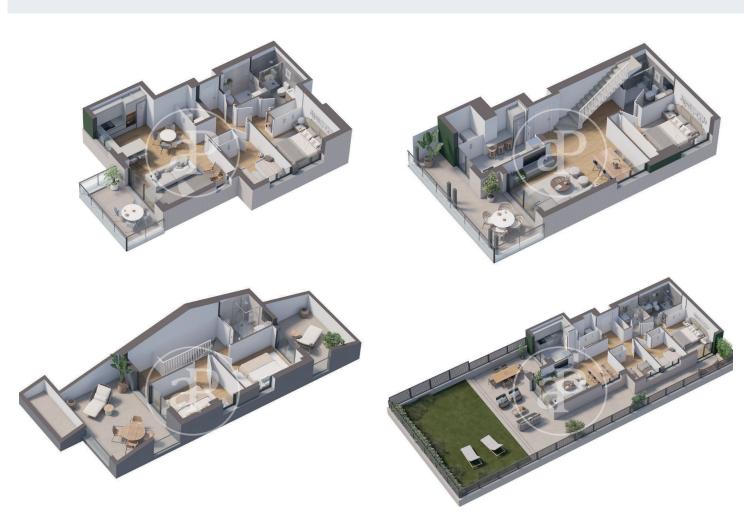

# Exclusive housing development in Premià de Dalt

Residencial Can Verboom is an exclusive new-build development in Premià de Dalt. This project is located just minutes from the center, offering easy access to a wide variety of services and amenities. The development includes 36 homes with 2 and 3 bedrooms, distributed across 4 modern buildings. The housing options are varied: ground-floor apartments with private gardens, flats with spacious terraces, and duplexes with solarium terraces and stunning views. All are connected by an attractive communal area designed to maximize comfort. The residential complex features a pool surrounded by landscaped areas, ideal for relaxing and enjoying the outdoors. Additionally, it includes garages and storage rooms, providing a complete solution for the wellbeing and convenience of its residents. Premià de dalt Unit bj 4<sup>a</sup> F1 Completion Q4 2026

### **FEATURES**

Surface 79 m<sup>2</sup> 2 Rooms 2 Toilets

#### Has parking

- Views
- Heating
- Boxroom
- AACC
- Backyard
- Pool
- 🗸 Lift

Paseo de Gracia 85 Tel: 93 528 89 08 https://www.aproperties.es