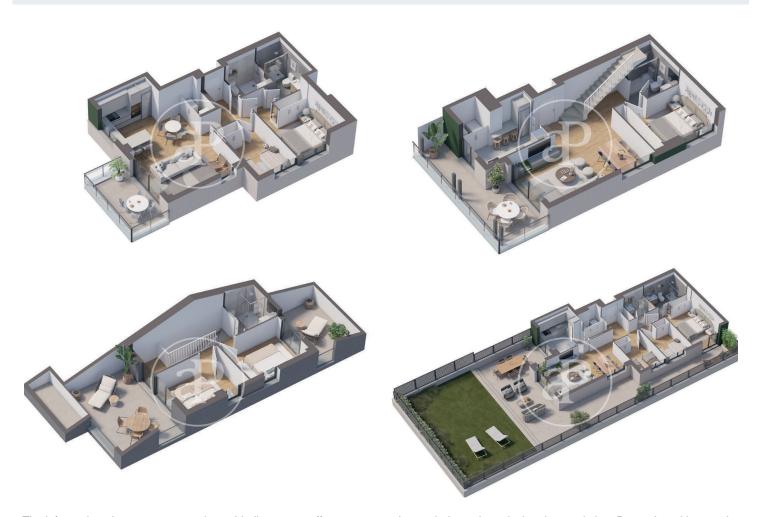

## Exclusive housing development in Premià de Dalt

Residencial Can Verboom is an exclusive new-build development in Premià de Dalt. This project is located just minutes from the center, offering easy access to a wide variety of services and amenities. The development includes 36 homes with 2 and 3 bedrooms, distributed across 4 modern buildings. The housing options are varied: ground-floor apartments with private gardens, flats with spacious terraces, and duplexes with solarium terraces and stunning views. All are connected by an attractive communal area designed to maximize comfort. The residential complex features a pool surrounded by landscaped areas, ideal for relaxing and enjoying the outdoors. Additionally, it includes garages and storage rooms, providing a complete solution for the wellbeing and convenience of its residents.

## **FEATURES**

Surface 86 m<sup>2</sup> 3 Rooms 2 Toilets

- ✓ Views
- ✓ Heating
- ✓ Boxroom
- ✓ AACC
- Backyard
- ✓ Pool
- ✓ Lift

Has parking

Price 485,500 €

(Premià de dalt) Ref: ONB2411003

(Premià de dalt) Ref: ONB2411003