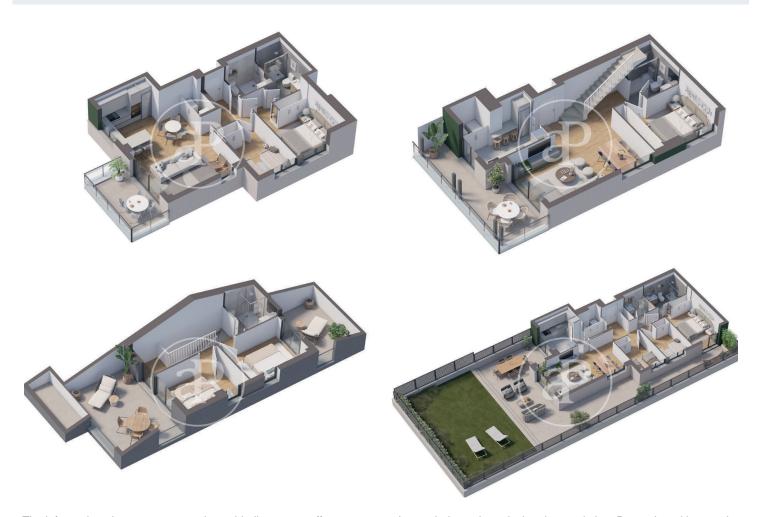

## **FEATURES**

Surface 144 m<sup>2</sup> / 31 m<sup>2</sup> terrace 2 Rooms 2 Toilets 1 Restrooms

- ✓ Views
- Lift
- Heating
- Has parking
- ✓ Boxroom
- ✓ AACC
- ✓ Terrace
- Backyard
- ✓ Pool

Price 561,000 €