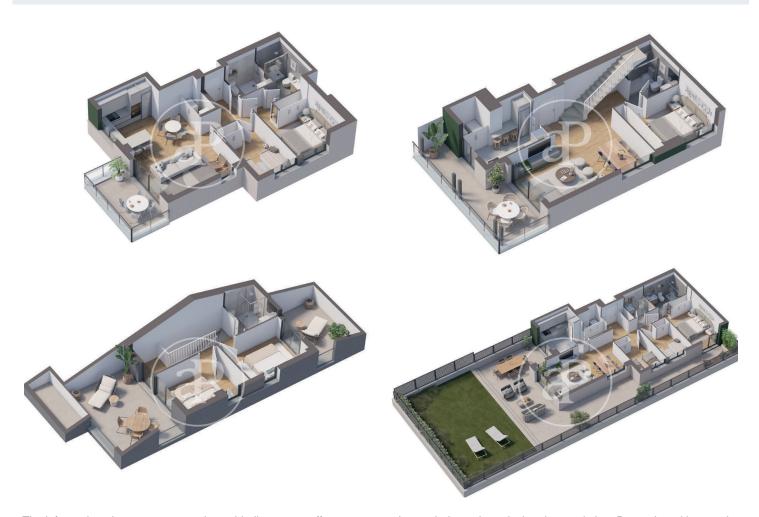

## Exclusive housing development in Premià de Dalt

Residencial Can Verboom is an exclusive new-build development in Premià de Dalt. This project is located just minutes from the center, offering easy access to a wide variety of services and amenities. The development includes 36 homes with 2 and 3 bedrooms, distributed across 4 modern buildings. The housing options are varied: ground-floor apartments with private gardens, flats with spacious terraces, and duplexes with solarium terraces and stunning views. All are connected by an attractive communal area designed to maximize comfort. The residential complex features a pool surrounded by landscaped areas, ideal for relaxing and enjoying the outdoors. Additionally, it includes garages and storage rooms, providing a complete solution for the wellbeing and convenience of its residents.

## **FEATURES**

Surface 73 m² / 8 m² terrace 2 Rooms 1 Toilets

- ✓ Views
- Lift
- ✓ Heating
- Has parking
- ✓ Boxroom
- ✓ AACC
- ✓ Terrace
- Backyard
- ✓ Pool

Price 387,000 €

(Premià de dalt) Ref: ONB2411003