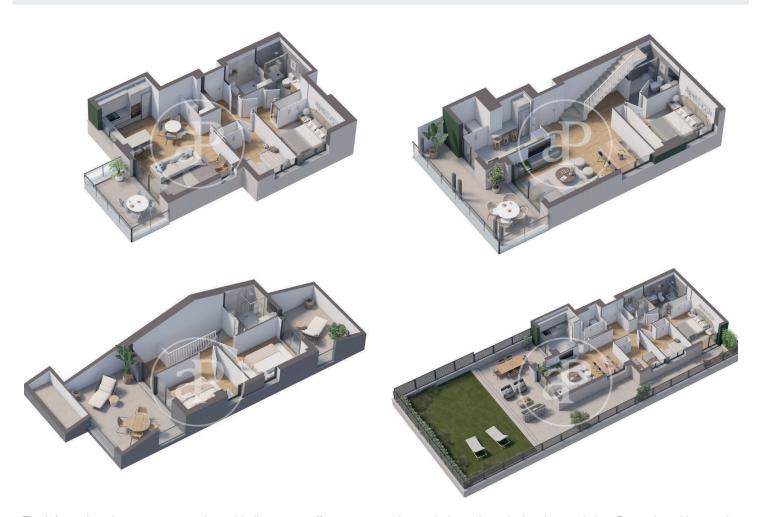

## **FEATURES**

Surface 115 m<sup>2</sup> / 11 m<sup>2</sup> terrace 3 Rooms 2 Toilets

- ✓ Views
- Lift
- ✓ Heating
- ✓ Has parking
- ✓ Boxroom
- ✓ AACC
- ✓ Terrace
- ✓ Backyard
- ✓ Pool

Price 582,000 €

(Premià de dalt) Ref: ONB2411003