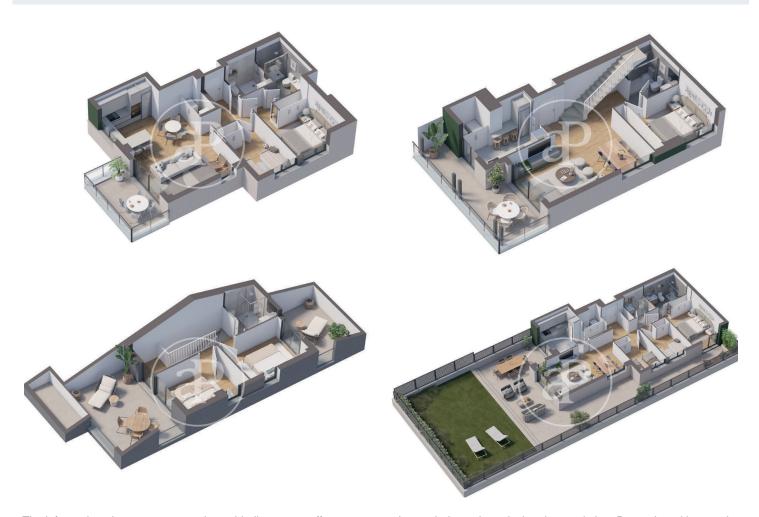

## Exclusive housing development in Premià de Dalt

Residencial Can Verboom is an exclusive new-build development in Premià de Dalt. This project is located just minutes from the center, offering easy access to a wide variety of services and amenities. The development includes 36 homes with 2 and 3 bedrooms, distributed across 4 modern buildings. The housing options are varied: ground-floor apartments with private gardens, flats with spacious terraces, and duplexes with solarium terraces and stunning views. All are connected by an attractive communal area designed to maximize comfort. The residential complex features a pool surrounded by landscaped areas, ideal for relaxing and enjoying the outdoors. Additionally, it includes garages and storage rooms, providing a complete solution for the well-being and convenience of its residents.

## **FEATURES**

Surface 80 m<sup>2</sup> 2 Rooms 2 Toilets

- ✓ Views
- `
- Heating
- ✓ Boxroom
- ▼ BOXIOUI
- ✓ AACC
- Backyard
- ✓ Pool
- ✓ Lift

Has parking

Price 479,500 €

(Premià de dalt) Ref: ONB2411003