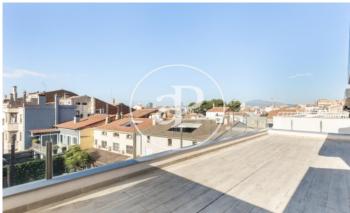

## Duplex Apartments with Terrace in the Center of Sabadell

Magnificent building of new construction, where the original facade has been maintained, located in the center of Sabadell, composed of a total of 18 luxury homes with a sophisticated contemporary and elegant design. There are duplex penthouses available with 3 double bedrooms and 2 or 3 complete bathrooms, with their private terraces with surface area of approx 37m2, with unobstructed views. The apartments are provided with hot water and climatization via air ducts by a high energy efficiency Aerothermal system. The kitchens are equipped with Siemens appliances and Silestone countertops. The floors in the kitchen and bathroom areas are porcelain stoneware and in the rest of the apartment have highly resistant AC5 laminate parquet. Availability of 1 or 2 parking spaces in the same building

## **FEATURES**

Surface 137 m<sup>2</sup> / 49 m<sup>2</sup> terrace

- 3 Rooms
- 2 Toilets
- ✓ Views
- Heating
- ✓ Boxroom
- ✓ AACC
- ✓ Terrace
- Lift
- ✓ Has parking

Price 550,000 €

The information about any property is not binding to any offer or contract. Any verbal or written declaration made by aProperties with regards to the value or condition of the property should not be considered accurate or factual. The pictures make reference to some parts of the property at the times that they were taken. The areas, dimensions and distances that are given are approximate and should be checked by the client. The images are computer generated and are just an approximate indication of the real appearance of the property; these may change at any time. The information with regards to the property may also change at any time.