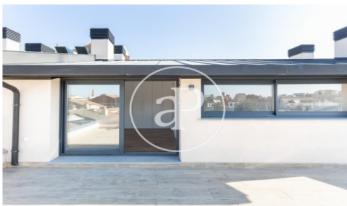

## Duplex Apartments with Terrace in the Center of Sabadell

Magnificent building of new construction, where the original facade has been maintained, located in the center of Sabadell, composed of a total of 18 luxury homes with a sophisticated contemporary and elegant design. There are duplex penthouses available with 3 double bedrooms and 2 or 3 complete bathrooms, with their private terraces with surface area of approx 37m2, with unobstructed views. The apartments are provided with hot water and climatization via air ducts by a high energy efficiency Aerothermal system. The kitchens are equipped with Siemens appliances and Silestone countertops. The floors in the kitchen and bathroom areas are porcelain stoneware and in the rest of the apartment have highly resistant AC5 laminate parquet. Availability of 1 or 2 parking spaces in the same building

## **FEATURES**

Surface 137 m<sup>2</sup> / 49 m<sup>2</sup> terrace

- 3 Rooms
- 2 Toilets
- ✓ Views
- Heating
- ✓ Boxroom
- ✓ AACC
- ✓ Terrace
- Lift
- ✓ Has parking

Price 550,000 €

The information about any property is not binding to any offer or contract. Any verbal or written declaration made by aProperties with regards to the value or condition of the property should not be considered accurate or factual. The pictures make reference to some parts of the property at the times that they were taken. The areas, dimensions and distances that are given are approximate and should be checked by the client. The images are computer generated and are just an approximate indication of the real appearance of the property; these may change at any time. The information with regards to the property may also change at any time.