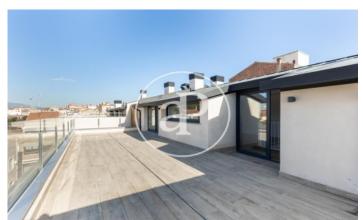

## Duplex Apartments with Terrace in the Center of Sabadell

Magnificent building of new construction, where the original facade has been maintained, located in the center of Sabadell, composed of a total of 18 luxury homes with a sophisticated contemporary and elegant design. There are duplex penthouses available with 3 double bedrooms and 2 or 3 complete bathrooms, with their private terraces with surface area of approx 37m2, with unobstructed views. The apartments are provided with hot water and climatization via air ducts by a high energy efficiency Aerothermal system. The kitchens are equipped with Siemens appliances and Silestone countertops. The floors in the kitchen and bathroom areas are porcelain stoneware and in the rest of the apartment have highly resistant AC5 laminate parquet. Availability of 1 or 2 parking spaces in the same building

## **FEATURES**

Surface 137 m<sup>2</sup> / 49 m<sup>2</sup> terrace

- 3 Rooms
- 2 Toilets
- ✓ Views
- Heating
- ✓ Boxroom
- ✓ AACC
- ✓ Terrace
- Lift
- ✓ Has parking

Price 550,000 €

The information about any property is not binding to any offer or contract. Any verbal or written declaration made by aProperties with regards to the value or condition of the property should not be considered accurate or factual. The pictures make reference to some parts of the property at the times that they were taken. The areas, dimensions and distances that are given are approximate and should be checked by the client. The images are computer generated and are just an approximate indication of the real appearance of the property; these may change at any time. The information with regards to the property may also change at any time.