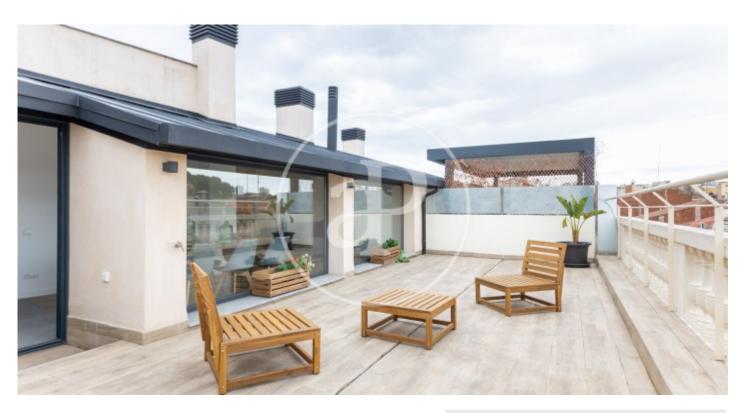

## Duplex Apartments with Terrace in the Center of Sabadell

Magnificent building of new construction, where the original facade has been maintained, located in the center of Sabadell, composed of a total of 18 luxury homes with a sophisticated contemporary and elegant design. There are duplex penthouses available with 3 double bedrooms and 2 or 3 complete bathrooms, with their private terraces with surface area of approx 37m2, with unobstructed views. The apartments are provided with hot water and climatization via air ducts by a high energy efficiency Aerothermal system. The kitchens are equipped with Siemens appliances and Silestone countertops. The floors in the kitchen and bathroom areas are porcelain stoneware and in the rest of the apartment have highly resistant AC5 laminate parquet. Availability of 1 or 2 parking spaces in the same building

## **FEATURES**

Surface 137 m<sup>2</sup> / 49 m<sup>2</sup> terrace

- 3 Rooms
- 2 Toilets
- ✓ Views
- Heating
- ✓ Boxroom
- ✓ AACC
- ✓ Terrace
- Lift
- ✓ Has parking

Price 550,000 €

The information about any property is not binding to any offer or contract. Any verbal or written declaration made by aProperties with regards to the value or condition of the property should not be considered accurate or factual. The pictures make reference to some parts of the property at the times that they were taken. The areas, dimensions and distances that are given are approximate and should be checked by the client. The images are computer generated and are just an approximate indication of the real appearance of the property; these may change at any time. The information with regards to the property may also change at any time.