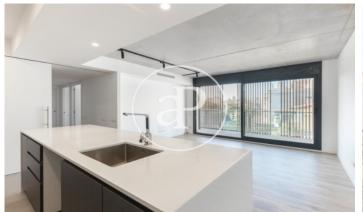

## Duplex Apartments with Terrace in the Center of Sabadell

Magnificent building of new construction, where the original facade has been maintained, located in the center of Sabadell, composed of a total of 18 luxury homes with a sophisticated contemporary and elegant design. There are duplex penthouses available with 3 double bedrooms and 2 or 3 complete bathrooms, with their private terraces with surface area of approx 37m2, with unobstructed views. The apartments are provided with hot water and climatization via air ducts by a high energy efficiency Aerothermal system. The kitchens are equipped with Siemens appliances and Silestone countertops. The floors in the kitchen and bathroom areas are porcelain stoneware and in the rest of the apartment have highly resistant AC5 laminate parquet. Availability of 1 or 2 parking spaces in the same building

## **FEATURES**

Surface 137 m<sup>2</sup> / 49 m<sup>2</sup> terrace

- 3 Rooms
- 2 Toilets
- ✓ Views
- Heating
- ✓ Boxroom
- ✓ AACC
- ✓ Terrace
- Lift
- ✓ Has parking

Price 550,000 €

The information about any property is not binding to any offer or contract. Any verbal or written declaration made by aProperties with regards to the value or condition of the property should not be considered accurate or factual. The pictures make reference to some parts of the property at the times that they were taken. The areas, dimensions and distances that are given are approximate and should be checked by the client. The images are computer generated and are just an approximate indication of the real appearance of the property; these may change at any time. The information with regards to the property may also change at any time.