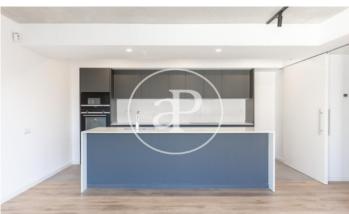

## Duplex Apartments with Terrace in the Center of Sabadell

Magnificent building of new construction, where the original facade has been maintained, located in the center of Sabadell, composed of a total of 18 luxury homes with a sophisticated contemporary and elegant design. There are duplex penthouses available with 3 double bedrooms and 2 or 3 complete bathrooms, with their private terraces with surface area of approx 37m2, with unobstructed views. The apartments are provided with hot water and climatization via air ducts by a high energy efficiency Aerothermal system. The kitchens are equipped with Siemens appliances and Silestone countertops. The floors in the kitchen and bathroom areas are porcelain stoneware and in the rest of the apartment have highly resistant AC5 laminate parquet. Availability of 1 or 2 parking spaces in the same building

## **FEATURES**

Surface 137 m<sup>2</sup> / 49 m<sup>2</sup> terrace

- 3 Rooms
- 2 Toilets
- ✓ Views
- Heating
- ✓ Boxroom
- ✓ AACC
- ✓ Terrace
- Lift
- ✓ Has parking

Price 550,000 €

The information about any property is not binding to any offer or contract. Any verbal or written declaration made by aProperties with regards to the value or condition of the property should not be considered accurate or factual. The pictures make reference to some parts of the property at the times that they were taken. The areas, dimensions and distances that are given are approximate and should be checked by the client. The images are computer generated and are just an approximate indication of the real appearance of the property; these may change at any time. The information with regards to the property may also change at any time.