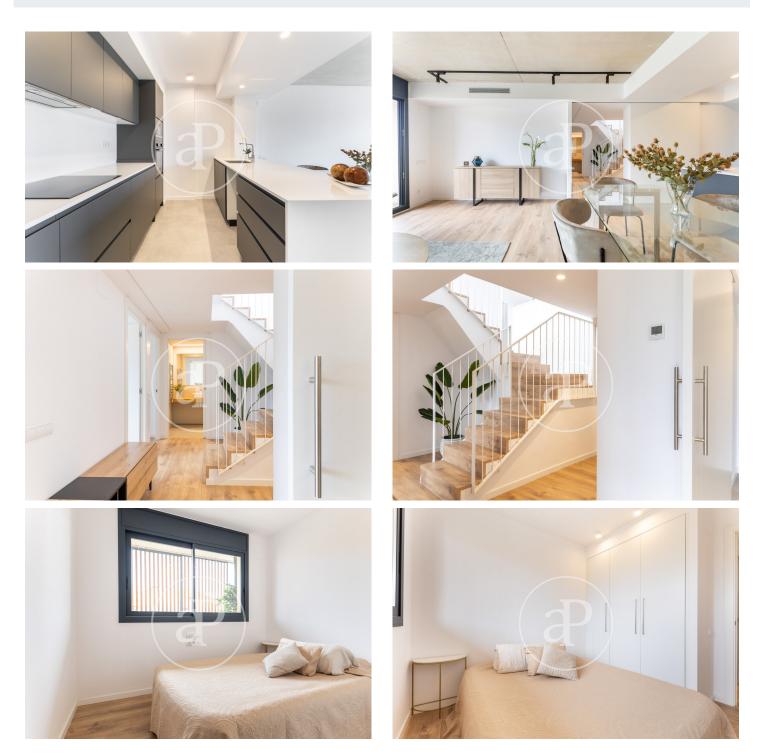

# Duplex Apartments with Terrace in the Center of Sabadell

Magnificent building of new construction, where the original facade has been maintained, located in the center of Sabadell, composed of a total of 18 luxury homes with a sophisticated contemporary and elegant design. There are duplex penthouses available with 3 double bedrooms and 2 or 3 complete bathrooms, with their private terraces with surface area of approx 37m2, with unobstructed views. The apartments are provided with hot water and climatization via air ducts by a high energy efficiency Aerothermal system. The kitchens are equipped with Siemens appliances and Silestone countertops. The floors in the kitchen and bathroom areas are porcelain stoneware and in the rest of the apartment have highly resistant AC5 laminate parquet. Availability of 1 or 2 parking spaces in the same building Sabadell Unit 2 1<sup>a</sup> Completion Q1 2022

#### **FEATURES**

Surface 142 m<sup>2</sup> / 39 m<sup>2</sup> terrace 3 Rooms 3 Toilets

- ✓ Views
- ✓ Heating
- Boxroom
- AACC
- Terrace
- 🗸 Lift
- Has parking

Paseo de Gracia 85 Tel: 93 528 89 08 https://www.aproperties.es