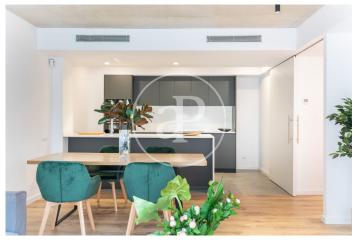

# Duplex Apartments with Terrace in the Center of Sabadell

Magnificent building of new construction, where the original facade has been maintained, located in the center of Sabadell, composed of a total of 18 luxury homes with a sophisticated contemporary and elegant design. There are duplex penthouses available with 3 double bedrooms and 2 or 3 complete bathrooms, with their private terraces with surface area of approx 37m2, with unobstructed views. The apartments are provided with hot water and climatization via air ducts by a high energy efficiency Aerothermal system. The kitchens are equipped with Siemens appliances and Silestone countertops. The floors in the kitchen and bathroom areas are porcelain stoneware and in the rest of the apartment have highly resistant AC5 laminate parquet. Availability of 1 or 2 parking spaces in the same building Sabadell Unit 2 1<sup>a</sup> Completion Q1 2022

#### **FEATURES**

Surface 142 m<sup>2</sup> / 39 m<sup>2</sup> terrace 3 Rooms 3 Toilets

- ✓ Views
- ✓ Heating
- Boxroom
- AACC
- Terrace
- 🗸 Lift
- Has parking

Paseo de Gracia 85 Tel: 93 528 89 08 https://www.aproperties.es