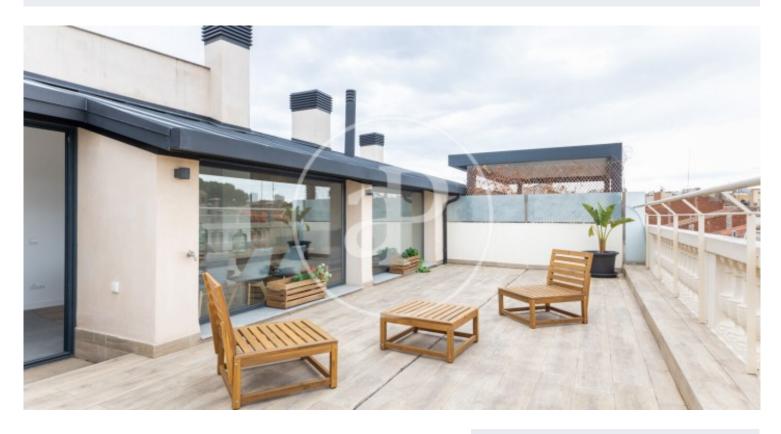

# Duplex Apartments with Terrace in the Center of Sabadell

Magnificent building of new construction, where the original facade has been maintained, located in the center of Sabadell, composed of a total of 18 luxury homes with a sophisticated contemporary and elegant design. There are duplex penthouses available with 3 double bedrooms and 2 or 3 complete bathrooms, with their private terraces with surface area of approx 37m2, with unobstructed views. The apartments are provided with hot water and climatization via air ducts by a high energy efficiency Aerothermal system. The kitchens are equipped with Siemens appliances and Silestone countertops. The floors in the kitchen and bathroom areas are porcelain stoneware and in the rest of the apartment have highly resistant AC5 laminate parquet. Availability of 1 or 2 parking spaces in the same building Sabadell Unit 2 1<sup>a</sup> Completion Q1 2022

#### **FEATURES**

Surface 142 m<sup>2</sup> / 39 m<sup>2</sup> terrace 3 Rooms 3 Toilets

- ✓ Views
- ✓ Heating
- Boxroom
- AACC
- Terrace
- 🗸 Lift
- Has parking

Paseo de Gracia 85 Tel: 93 528 89 08 https://www.aproperties.es