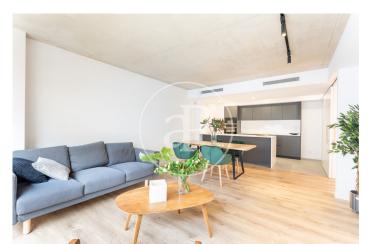

# Duplex Apartments with Terrace in the Center of Sabadell

Magnificent building of new construction, where the original facade has been maintained, located in the center of Sabadell, composed of a total of 18 luxury homes with a sophisticated contemporary and elegant design. There are duplex penthouses available with 3 double bedrooms and 2 or 3 complete bathrooms, with their private terraces with surface area of approx 37m2, with unobstructed views. The apartments are provided with hot water and climatization via air ducts by a high energy efficiency Aerothermal system. The kitchens are equipped with Siemens appliances and Silestone countertops. The floors in the kitchen and bathroom areas are porcelain stoneware and in the rest of the apartment have highly resistant AC5 laminate parquet. Availability of 1 or 2 parking spaces in the same building Sabadell Unit 2 1<sup>a</sup> Completion Q1 2022

#### **FEATURES**

Surface 142 m<sup>2</sup> / 39 m<sup>2</sup> terrace 3 Rooms 3 Toilets

- ✓ Views
- ✓ Heating
- Boxroom
- AACC
- Terrace
- 🗸 Lift
- Has parking

Paseo de Gracia 85 Tel: 93 528 89 08 https://www.aproperties.es