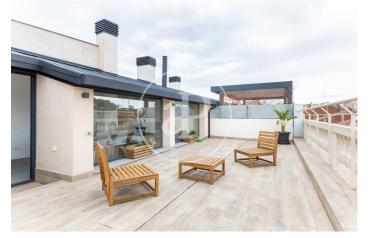

# Duplex Apartments with Terrace in the Center of Sabadell

Magnificent building of new construction, where the original facade has been maintained, located in the center of Sabadell, composed of a total of 18 luxury homes with a sophisticated contemporary and elegant design. There are duplex penthouses available with 3 double bedrooms and 2 or 3 complete bathrooms, with their private terraces with surface area of approx 37m2, with unobstructed views. The apartments are provided with hot water and climatization via air ducts by a high energy efficiency Aerothermal system. The kitchens are equipped with Siemens appliances and Silestone countertops. The floors in the kitchen and bathroom areas are porcelain stoneware and in the rest of the apartment have highly resistant AC5 laminate parquet. Availability of 1 or 2 parking spaces in the same building Sabadell Unit 2 1<sup>a</sup> Completion Q1 2022

#### **FEATURES**

Surface 142 m<sup>2</sup> / 39 m<sup>2</sup> terrace 3 Rooms 3 Toilets

- ✓ Views
- ✓ Heating
- Boxroom
- AACC
- Terrace
- 🗸 Lift
- Has parking

Paseo de Gracia 85 Tel: 93 528 89 08 https://www.aproperties.es