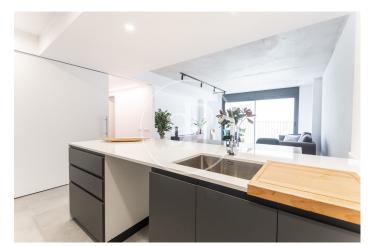

## Duplex Apartments with Terrace in the Center of Sabadell

Magnificent building of new construction, where the original facade has been maintained, located in the center of Sabadell, composed of a total of 18 luxury homes with a sophisticated contemporary and elegant design. There are duplex penthouses available with 3 double bedrooms and 2 or 3 complete bathrooms, with their private terraces with surface area of approx 37m2, with unobstructed views. The apartments are provided with hot water and climatization via air ducts by a high energy efficiency Aerothermal system. The kitchens are equipped with Siemens appliances and Silestone countertops. The floors in the kitchen and bathroom areas are porcelain stoneware and in the rest of the apartment have highly resistant AC5 laminate parquet. Availability of 1 or 2 parking spaces in the same building

## **FEATURES**

Surface 136 m<sup>2</sup> / 38 m<sup>2</sup> terrace

- 3 Rooms
- 2 Toilets
- Views
- Heating
- ✓ Boxroom
- ✓ AACC
- ✓ Terrace
- ✓ Lift
- Has parking

(Sabadell) Ref: ONB2202005

(Sabadell) Ref: ONB2202005