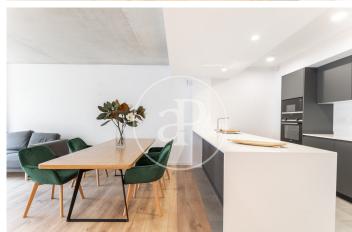

## Duplex Apartments with Terrace in the Center of Sabadell

Magnificent building of new construction, where the original facade has been maintained, located in the center of Sabadell, composed of a total of 18 luxury homes with a sophisticated contemporary and elegant design. There are duplex penthouses available with 3 double bedrooms and 2 or 3 complete bathrooms, with their private terraces with surface area of approx 37m2, with unobstructed views. The apartments are provided with hot water and climatization via air ducts by a high energy efficiency Aerothermal system. The kitchens are equipped with Siemens appliances and Silestone countertops. The floors in the kitchen and bathroom areas are porcelain stoneware and in the rest of the apartment have highly resistant AC5 laminate parquet. Availability of 1 or 2 parking spaces in the same building

## **FEATURES**

Surface 136 m<sup>2</sup> / 38 m<sup>2</sup> terrace

- 3 Rooms
- 2 Toilets
- Views
- Heating
- ✓ Boxroom
- ✓ AACC
- ✓ Terrace
- ✓ Lift
- Has parking

(Sabadell) Ref: ONB2202005

(Sabadell) Ref: ONB2202005