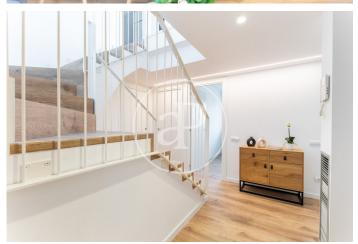

## Duplex Apartments with Terrace in the Center of Sabadell

Magnificent building of new construction, where the original facade has been maintained, located in the center of Sabadell, composed of a total of 18 luxury homes with a sophisticated contemporary and elegant design. There are duplex penthouses available with 3 double bedrooms and 2 or 3 complete bathrooms, with their private terraces with surface area of approx 37m2, with unobstructed views. The apartments are provided with hot water and climatization via air ducts by a high energy efficiency Aerothermal system. The kitchens are equipped with Siemens appliances and Silestone countertops. The floors in the kitchen and bathroom areas are porcelain stoneware and in the rest of the apartment have highly resistant AC5 laminate parquet. Availability of 1 or 2 parking spaces in the same building

## **FEATURES**

Surface 136 m<sup>2</sup> / 38 m<sup>2</sup> terrace

- 3 Rooms
- 2 Toilets
- Views
- Heating
- ✓ Boxroom
- ✓ AACC
- ✓ Terrace
- ✓ Lift
- Has parking

(Sabadell) Ref: ONB2202005

(Sabadell) Ref: ONB2202005