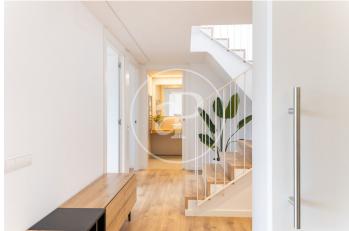

## Duplex Apartments with Terrace in the Center of Sabadell

Magnificent building of new construction, where the original facade has been maintained, located in the center of Sabadell, composed of a total of 18 luxury homes with a sophisticated contemporary and elegant design. There are duplex penthouses available with 3 double bedrooms and 2 or 3 complete bathrooms, with their private terraces with surface area of approx 37m2, with unobstructed views. The apartments are provided with hot water and climatization via air ducts by a high energy efficiency Aerothermal system. The kitchens are equipped with Siemens appliances and Silestone countertops. The floors in the kitchen and bathroom areas are porcelain stoneware and in the rest of the apartment have highly resistant AC5 laminate parquet. Availability of 1 or 2 parking spaces in the same building

## **FEATURES**

Surface 136 m<sup>2</sup> / 38 m<sup>2</sup> terrace

- 3 Rooms
- 2 Toilets
- Views
- Heating
- ✓ Boxroom
- ✓ AACC
- ✓ Terrace
- ✓ Lift
- Has parking

(Sabadell) Ref: ONB2202005

(Sabadell) Ref: ONB2202005