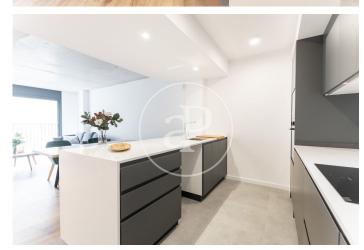

## Duplex Apartments with Terrace in the Center of Sabadell

Magnificent building of new construction, where the original facade has been maintained, located in the center of Sabadell, composed of a total of 18 luxury homes with a sophisticated contemporary and elegant design. There are duplex penthouses available with 3 double bedrooms and 2 or 3 complete bathrooms, with their private terraces with surface area of approx 37m2, with unobstructed views. The apartments are provided with hot water and climatization via air ducts by a high energy efficiency Aerothermal system. The kitchens are equipped with Siemens appliances and Silestone countertops. The floors in the kitchen and bathroom areas are porcelain stoneware and in the rest of the apartment have highly resistant AC5 laminate parquet. Availability of 1 or 2 parking spaces in the same building

## **FEATURES**

Surface 136 m<sup>2</sup> / 38 m<sup>2</sup> terrace

- 3 Rooms
- 2 Toilets
- Views
- Heating
- ✓ Boxroom
- ✓ AACC
- ✓ Terrace
- ✓ Lift
- Has parking

(Sabadell) Ref: ONB2202005

(Sabadell) Ref: ONB2202005