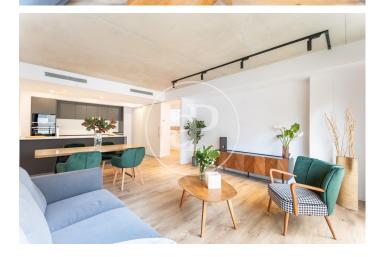

## Duplex Apartments with Terrace in the Center of Sabadell

Magnificent building of new construction, where the original facade has been maintained, located in the center of Sabadell, composed of a total of 18 luxury homes with a sophisticated contemporary and elegant design. There are duplex penthouses available with 3 double bedrooms and 2 or 3 complete bathrooms, with their private terraces with surface area of approx 37m2, with unobstructed views. The apartments are provided with hot water and climatization via air ducts by a high energy efficiency Aerothermal system. The kitchens are equipped with Siemens appliances and Silestone countertops. The floors in the kitchen and bathroom areas are porcelain stoneware and in the rest of the apartment have highly resistant AC5 laminate parquet. Availability of 1 or 2 parking spaces in the same building

## **FEATURES**

Surface 136 m<sup>2</sup> / 38 m<sup>2</sup> terrace

- 3 Rooms
- 2 Toilets
- Views
- Heating
- ✓ Boxroom
- ✓ AACC
- ✓ Terrace
- ✓ Lift
- Has parking

(Sabadell) Ref: ONB2202005

(Sabadell) Ref: ONB2202005