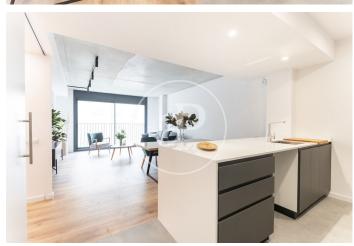

## Duplex Apartments with Terrace in the Center of Sabadell

Magnificent building of new construction, where the original facade has been maintained, located in the center of Sabadell, composed of a total of 18 luxury homes with a sophisticated contemporary and elegant design. There are duplex penthouses available with 3 double bedrooms and 2 or 3 complete bathrooms, with their private terraces with surface area of approx 37m2, with unobstructed views. The apartments are provided with hot water and climatization via air ducts by a high energy efficiency Aerothermal system. The kitchens are equipped with Siemens appliances and Silestone countertops. The floors in the kitchen and bathroom areas are porcelain stoneware and in the rest of the apartment have highly resistant AC5 laminate parquet. Availability of 1 or 2 parking spaces in the same building

## **FEATURES**

Surface 136 m<sup>2</sup> / 38 m<sup>2</sup> terrace

- 3 Rooms
- 2 Toilets
- Views
- Heating
- ✓ Boxroom
- ✓ AACC
- ✓ Terrace
- ✓ Lift
- Has parking

(Sabadell) Ref: ONB2202005

(Sabadell) Ref: ONB2202005