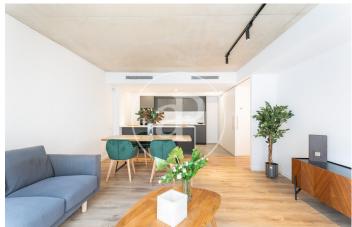

## Duplex Apartments with Terrace in the Center of Sabadell

Magnificent building of new construction, where the original facade has been maintained, located in the center of Sabadell, composed of a total of 18 luxury homes with a sophisticated contemporary and elegant design. There are duplex penthouses available with 3 double bedrooms and 2 or 3 complete bathrooms, with their private terraces with surface area of approx 37m2, with unobstructed views. The apartments are provided with hot water and climatization via air ducts by a high energy efficiency Aerothermal system. The kitchens are equipped with Siemens appliances and Silestone countertops. The floors in the kitchen and bathroom areas are porcelain stoneware and in the rest of the apartment have highly resistant AC5 laminate parquet. Availability of 1 or 2 parking spaces in the same building

## **FEATURES**

Surface 136 m<sup>2</sup> / 38 m<sup>2</sup> terrace

- 3 Rooms
- 2 Toilets
- Views
- Heating
- ✓ Boxroom
- ✓ AACC
- ✓ Terrace
- ✓ Lift
- Has parking

(Sabadell) Ref: ONB2202005

(Sabadell) Ref: ONB2202005