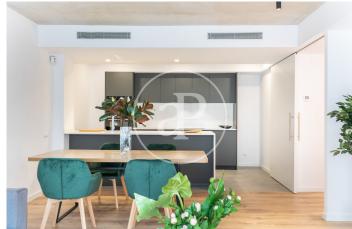

## Duplex Apartments with Terrace in the Center of Sabadell

Magnificent building of new construction, where the original facade has been maintained, located in the center of Sabadell, composed of a total of 18 luxury homes with a sophisticated contemporary and elegant design. There are duplex penthouses available with 3 double bedrooms and 2 or 3 complete bathrooms, with their private terraces with surface area of approx 37m2, with unobstructed views. The apartments are provided with hot water and climatization via air ducts by a high energy efficiency Aerothermal system. The kitchens are equipped with Siemens appliances and Silestone countertops. The floors in the kitchen and bathroom areas are porcelain stoneware and in the rest of the apartment have highly resistant AC5 laminate parquet. Availability of 1 or 2 parking spaces in the same building

## **FEATURES**

Surface 136 m<sup>2</sup> / 38 m<sup>2</sup> terrace

- 3 Rooms
- 2 Toilets
- Views
- Heating
- ✓ Boxroom
- ✓ AACC
- ✓ Terrace
- ✓ Lift
- Has parking

(Sabadell) Ref: ONB2202005

(Sabadell) Ref: ONB2202005