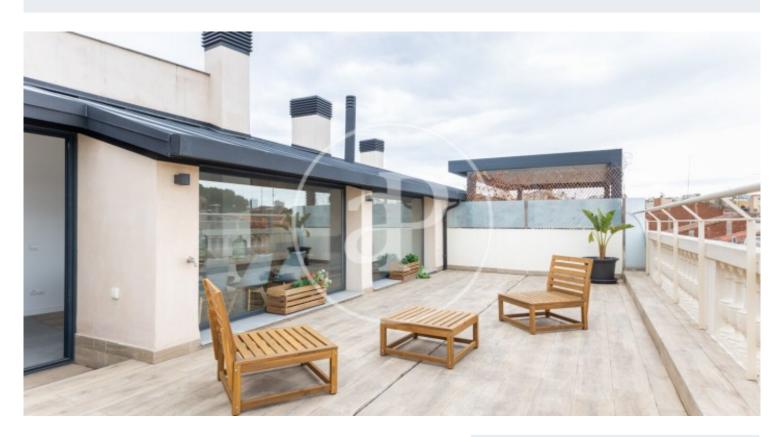

## Duplex Apartments with Terrace in the Center of Sabadell

Magnificent building of new construction, where the original facade has been maintained, located in the center of Sabadell, composed of a total of 18 luxury homes with a sophisticated contemporary and elegant design. There are duplex penthouses available with 3 double bedrooms and 2 or 3 complete bathrooms, with their private terraces with surface area of approx 37m2, with unobstructed views. The apartments are provided with hot water and climatization via air ducts by a high energy efficiency Aerothermal system. The kitchens are equipped with Siemens appliances and Silestone countertops. The floors in the kitchen and bathroom areas are porcelain stoneware and in the rest of the apartment have highly resistant AC5 laminate parquet. Availability of 1 or 2 parking spaces in the same building

## **FEATURES**

Surface 136 m<sup>2</sup> / 38 m<sup>2</sup> terrace

- 3 Rooms
- 2 Toilets
- Views
- Heating
- ✓ Boxroom
- ✓ AACC
- ✓ Terrace
- ✓ Lift
- Has parking

(Sabadell) Ref: ONB2202005

(Sabadell) Ref: ONB2202005