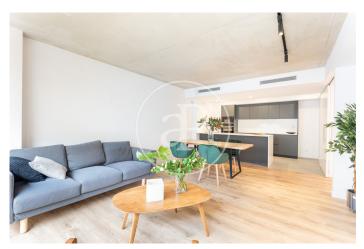

## Duplex Apartments with Terrace in the Center of Sabadell

Magnificent building of new construction, where the original facade has been maintained, located in the center of Sabadell, composed of a total of 18 luxury homes with a sophisticated contemporary and elegant design. There are duplex penthouses available with 3 double bedrooms and 2 or 3 complete bathrooms, with their private terraces with surface area of approx 37m2, with unobstructed views. The apartments are provided with hot water and climatization via air ducts by a high energy efficiency Aerothermal system. The kitchens are equipped with Siemens appliances and Silestone countertops. The floors in the kitchen and bathroom areas are porcelain stoneware and in the rest of the apartment have highly resistant AC5 laminate parquet. Availability of 1 or 2 parking spaces in the same building

## **FEATURES**

Surface 136 m<sup>2</sup> / 38 m<sup>2</sup> terrace

- 3 Rooms
- 2 Toilets
- Views
- Heating
- ✓ Boxroom
- ✓ AACC
- ✓ Terrace
- ✓ Lift
- Has parking

(Sabadell) Ref: ONB2202005

(Sabadell) Ref: ONB2202005