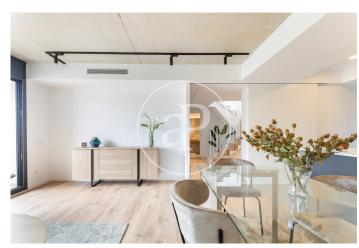

## Duplex Apartments with Terrace in the Center of Sabadell

Magnificent building of new construction, where the original facade has been maintained, located in the center of Sabadell, composed of a total of 18 luxury homes with a sophisticated contemporary and elegant design. There are duplex penthouses available with 3 double bedrooms and 2 or 3 complete bathrooms, with their private terraces with surface area of approx 37m2, with unobstructed views. The apartments are provided with hot water and climatization via air ducts by a high energy efficiency Aerothermal system. The kitchens are equipped with Siemens appliances and Silestone countertops. The floors in the kitchen and bathroom areas are porcelain stoneware and in the rest of the apartment have highly resistant AC5 laminate parquet. Availability of 1 or 2 parking spaces in the same building

## **FEATURES**

Surface 136 m<sup>2</sup> / 38 m<sup>2</sup> terrace

- 3 Rooms
- 2 Toilets
- Views
- Heating
- ✓ Boxroom
- ✓ AACC
- ✓ Terrace
- ✓ Lift
- Has parking

(Sabadell) Ref: ONB2202005

(Sabadell) Ref: ONB2202005