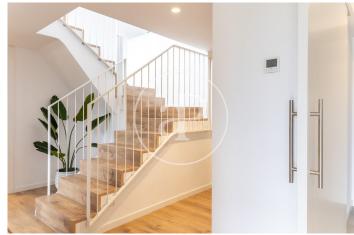

## Duplex Apartments with Terrace in the Center of Sabadell

Magnificent building of new construction, where the original facade has been maintained, located in the center of Sabadell, composed of a total of 18 luxury homes with a sophisticated contemporary and elegant design. There are duplex penthouses available with 3 double bedrooms and 2 or 3 complete bathrooms, with their private terraces with surface area of approx 37m2, with unobstructed views. The apartments are provided with hot water and climatization via air ducts by a high energy efficiency Aerothermal system. The kitchens are equipped with Siemens appliances and Silestone countertops. The floors in the kitchen and bathroom areas are porcelain stoneware and in the rest of the apartment have highly resistant AC5 laminate parquet. Availability of 1 or 2 parking spaces in the same building

## **FEATURES**

Surface 136 m<sup>2</sup> / 38 m<sup>2</sup> terrace

- 3 Rooms
- 2 Toilets
- Views
- Heating
- ✓ Boxroom
- ✓ AACC
- ✓ Terrace
- ✓ Lift
- Has parking

(Sabadell) Ref: ONB2202005

(Sabadell) Ref: ONB2202005