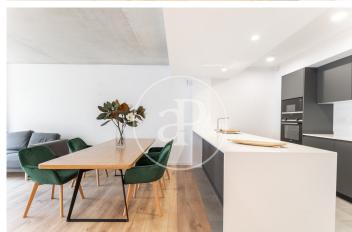

## Duplex Apartments with Terrace in the Center of Sabadell

Magnificent building of new construction, where the original facade has been maintained, located in the center of Sabadell, composed of a total of 18 luxury homes with a sophisticated contemporary and elegant design. There are duplex penthouses available with 3 double bedrooms and 2 or 3 complete bathrooms, with their private terraces with surface area of approx 37m2, with unobstructed views. The apartments are provided with hot water and climatization via air ducts by a high energy efficiency Aerothermal system. The kitchens are equipped with Siemens appliances and Silestone countertops. The floors in the kitchen and bathroom areas are porcelain stoneware and in the rest of the apartment have highly resistant AC5 laminate parquet. Availability of 1 or 2 parking spaces in the same building

## **FEATURES**

Surface  $137 \, m^2 \, / \, 38 \, m^2 \, terrace$ 

3 Rooms

2 Toilets

- Views
- Heating
- ✓ Boxroom
- ✓ AACC
- ✓ Terrace
- ✓ Lift
- Has parking

(Sabadell) Ref: ONB2202005

(Sabadell) Ref: ONB2202005