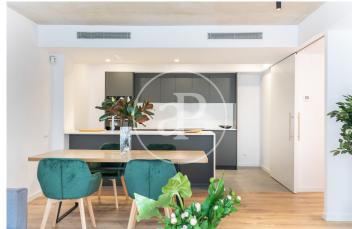

## Duplex Apartments with Terrace in the Center of Sabadell

Magnificent building of new construction, where the original facade has been maintained, located in the center of Sabadell, composed of a total of 18 luxury homes with a sophisticated contemporary and elegant design. There are duplex penthouses available with 3 double bedrooms and 2 or 3 complete bathrooms, with their private terraces with surface area of approx 37m2, with unobstructed views. The apartments are provided with hot water and climatization via air ducts by a high energy efficiency Aerothermal system. The kitchens are equipped with Siemens appliances and Silestone countertops. The floors in the kitchen and bathroom areas are porcelain stoneware and in the rest of the apartment have highly resistant AC5 laminate parquet. Availability of 1 or 2 parking spaces in the same building

## **FEATURES**

Surface  $137 \, m^2 \, / \, 38 \, m^2 \, terrace$ 

3 Rooms

2 Toilets

- Views
- Heating
- ✓ Boxroom
- ✓ AACC
- ✓ Terrace
- ✓ Lift
- Has parking

(Sabadell) Ref: ONB2202005

(Sabadell) Ref: ONB2202005