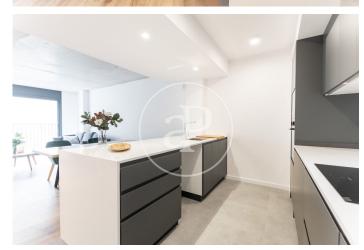

## Duplex Apartments with Terrace in the Center of Sabadell

Magnificent building of new construction, where the original facade has been maintained, located in the center of Sabadell, composed of a total of 18 luxury homes with a sophisticated contemporary and elegant design. There are duplex penthouses available with 3 double bedrooms and 2 or 3 complete bathrooms, with their private terraces with surface area of approx 37m2, with unobstructed views. The apartments are provided with hot water and climatization via air ducts by a high energy efficiency Aerothermal system. The kitchens are equipped with Siemens appliances and Silestone countertops. The floors in the kitchen and bathroom areas are porcelain stoneware and in the rest of the apartment have highly resistant AC5 laminate parquet. Availability of 1 or 2 parking spaces in the same building

## **FEATURES**

Surface  $137 \, m^2 \, / \, 38 \, m^2 \, terrace$ 

3 Rooms

2 Toilets

- Views
- Heating
- ✓ Boxroom
- ✓ AACC
- ✓ Terrace
- ✓ Lift
- Has parking

(Sabadell) Ref: ONB2202005

(Sabadell) Ref: ONB2202005