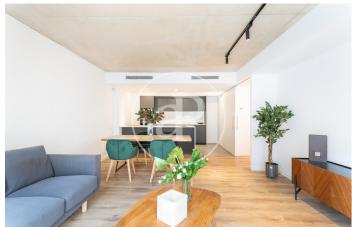

## Duplex Apartments with Terrace in the Center of Sabadell

Magnificent building of new construction, where the original facade has been maintained, located in the center of Sabadell, composed of a total of 18 luxury homes with a sophisticated contemporary and elegant design. There are duplex penthouses available with 3 double bedrooms and 2 or 3 complete bathrooms, with their private terraces with surface area of approx 37m2, with unobstructed views. The apartments are provided with hot water and climatization via air ducts by a high energy efficiency Aerothermal system. The kitchens are equipped with Siemens appliances and Silestone countertops. The floors in the kitchen and bathroom areas are porcelain stoneware and in the rest of the apartment have highly resistant AC5 laminate parquet. Availability of 1 or 2 parking spaces in the same building

## **FEATURES**

Surface  $137 \, m^2 \, / \, 38 \, m^2 \, terrace$ 

3 Rooms

2 Toilets

- Views
- Heating
- ✓ Boxroom
- ✓ AACC
- ✓ Terrace
- ✓ Lift
- Has parking

(Sabadell) Ref: ONB2202005

(Sabadell) Ref: ONB2202005