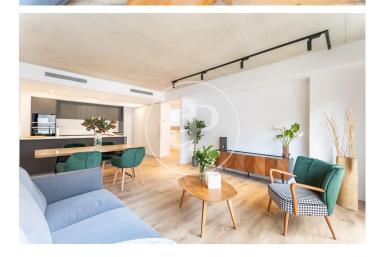

## Duplex Apartments with Terrace in the Center of Sabadell

Magnificent building of new construction, where the original facade has been maintained, located in the center of Sabadell, composed of a total of 18 luxury homes with a sophisticated contemporary and elegant design. There are duplex penthouses available with 3 double bedrooms and 2 or 3 complete bathrooms, with their private terraces with surface area of approx 37m2, with unobstructed views. The apartments are provided with hot water and climatization via air ducts by a high energy efficiency Aerothermal system. The kitchens are equipped with Siemens appliances and Silestone countertops. The floors in the kitchen and bathroom areas are porcelain stoneware and in the rest of the apartment have highly resistant AC5 laminate parquet. Availability of 1 or 2 parking spaces in the same building

## **FEATURES**

Surface  $137 \, m^2 \, / \, 38 \, m^2 \, terrace$ 

3 Rooms

2 Toilets

- Views
- Heating
- ✓ Boxroom
- ✓ AACC
- ✓ Terrace
- ✓ Lift
- Has parking

(Sabadell) Ref: ONB2202005

(Sabadell) Ref: ONB2202005