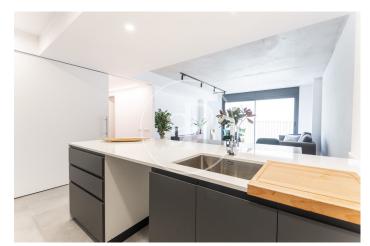

## Duplex Apartments with Terrace in the Center of Sabadell

Magnificent building of new construction, where the original facade has been maintained, located in the center of Sabadell, composed of a total of 18 luxury homes with a sophisticated contemporary and elegant design. There are duplex penthouses available with 3 double bedrooms and 2 or 3 complete bathrooms, with their private terraces with surface area of approx 37m2, with unobstructed views. The apartments are provided with hot water and climatization via air ducts by a high energy efficiency Aerothermal system. The kitchens are equipped with Siemens appliances and Silestone countertops. The floors in the kitchen and bathroom areas are porcelain stoneware and in the rest of the apartment have highly resistant AC5 laminate parquet. Availability of 1 or 2 parking spaces in the same building

## **FEATURES**

Surface  $137 \, m^2 \, / \, 38 \, m^2 \, terrace$ 

3 Rooms

2 Toilets

- Views
- Heating
- ✓ Boxroom
- ✓ AACC
- ✓ Terrace
- ✓ Lift
- Has parking

(Sabadell) Ref: ONB2202005

(Sabadell) Ref: ONB2202005