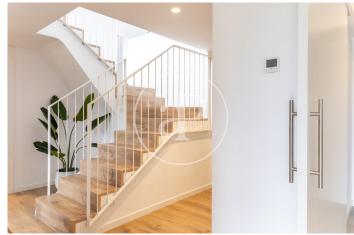

## Duplex Apartments with Terrace in the Center of Sabadell

Magnificent building of new construction, where the original facade has been maintained, located in the center of Sabadell, composed of a total of 18 luxury homes with a sophisticated contemporary and elegant design. There are duplex penthouses available with 3 double bedrooms and 2 or 3 complete bathrooms, with their private terraces with surface area of approx 37m2, with unobstructed views. The apartments are provided with hot water and climatization via air ducts by a high energy efficiency Aerothermal system. The kitchens are equipped with Siemens appliances and Silestone countertops. The floors in the kitchen and bathroom areas are porcelain stoneware and in the rest of the apartment have highly resistant AC5 laminate parquet. Availability of 1 or 2 parking spaces in the same building

## **FEATURES**

Surface  $137 \, m^2 \, / \, 38 \, m^2 \, terrace$ 

3 Rooms

2 Toilets

- Views
- Heating
- ✓ Boxroom
- ✓ AACC
- ✓ Terrace
- ✓ Lift
- Has parking

(Sabadell) Ref: ONB2202005

(Sabadell) Ref: ONB2202005