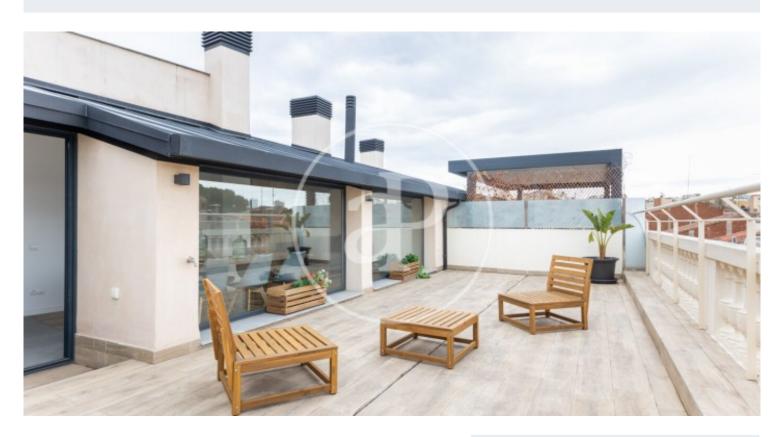

## Duplex Apartments with Terrace in the Center of Sabadell

Magnificent building of new construction, where the original facade has been maintained, located in the center of Sabadell, composed of a total of 18 luxury homes with a sophisticated contemporary and elegant design. There are duplex penthouses available with 3 double bedrooms and 2 or 3 complete bathrooms, with their private terraces with surface area of approx 37m2, with unobstructed views. The apartments are provided with hot water and climatization via air ducts by a high energy efficiency Aerothermal system. The kitchens are equipped with Siemens appliances and Silestone countertops. The floors in the kitchen and bathroom areas are porcelain stoneware and in the rest of the apartment have highly resistant AC5 laminate parquet. Availability of 1 or 2 parking spaces in the same building

## **FEATURES**

Surface  $137 \, m^2 \, / \, 38 \, m^2 \, terrace$ 

3 Rooms

2 Toilets

- Views
- Heating
- ✓ Boxroom
- ✓ AACC
- ✓ Terrace
- ✓ Lift
- Has parking

(Sabadell) Ref: ONB2202005

(Sabadell) Ref: ONB2202005