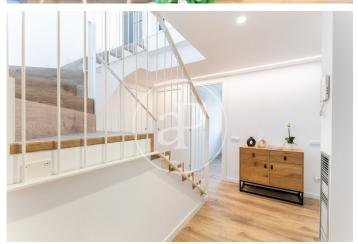

## Duplex Apartments with Terrace in the Center of Sabadell

Magnificent building of new construction, where the original facade has been maintained, located in the center of Sabadell, composed of a total of 18 luxury homes with a sophisticated contemporary and elegant design. There are duplex penthouses available with 3 double bedrooms and 2 or 3 complete bathrooms, with their private terraces with surface area of approx 37m2, with unobstructed views. The apartments are provided with hot water and climatization via air ducts by a high energy efficiency Aerothermal system. The kitchens are equipped with Siemens appliances and Silestone countertops. The floors in the kitchen and bathroom areas are porcelain stoneware and in the rest of the apartment have highly resistant AC5 laminate parquet. Availability of 1 or 2 parking spaces in the same building

## **FEATURES**

Surface  $137 \, m^2 \, / \, 38 \, m^2 \, terrace$ 

3 Rooms

2 Toilets

- Views
- Heating
- ✓ Boxroom
- ✓ AACC
- ✓ Terrace
- ✓ Lift
- Has parking

(Sabadell) Ref: ONB2202005

(Sabadell) Ref: ONB2202005