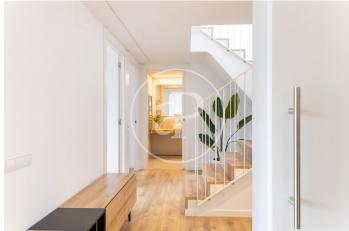

## Duplex Apartments with Terrace in the Center of Sabadell

Magnificent building of new construction, where the original facade has been maintained, located in the center of Sabadell, composed of a total of 18 luxury homes with a sophisticated contemporary and elegant design. There are duplex penthouses available with 3 double bedrooms and 2 or 3 complete bathrooms, with their private terraces with surface area of approx 37m2, with unobstructed views. The apartments are provided with hot water and climatization via air ducts by a high energy efficiency Aerothermal system. The kitchens are equipped with Siemens appliances and Silestone countertops. The floors in the kitchen and bathroom areas are porcelain stoneware and in the rest of the apartment have highly resistant AC5 laminate parquet. Availability of 1 or 2 parking spaces in the same building

## **FEATURES**

Surface  $137 \, m^2 \, / \, 38 \, m^2 \, terrace$ 

3 Rooms

2 Toilets

- Views
- Heating
- ✓ Boxroom
- ✓ AACC
- ✓ Terrace
- ✓ Lift
- Has parking

(Sabadell) Ref: ONB2202005

(Sabadell) Ref: ONB2202005