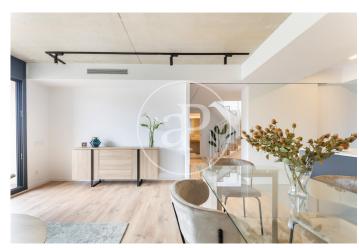

## Duplex Apartments with Terrace in the Center of Sabadell

Magnificent building of new construction, where the original facade has been maintained, located in the center of Sabadell, composed of a total of 18 luxury homes with a sophisticated contemporary and elegant design. There are duplex penthouses available with 3 double bedrooms and 2 or 3 complete bathrooms, with their private terraces with surface area of approx 37m2, with unobstructed views. The apartments are provided with hot water and climatization via air ducts by a high energy efficiency Aerothermal system. The kitchens are equipped with Siemens appliances and Silestone countertops. The floors in the kitchen and bathroom areas are porcelain stoneware and in the rest of the apartment have highly resistant AC5 laminate parquet. Availability of 1 or 2 parking spaces in the same building