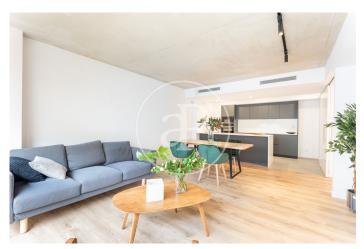

## Duplex Apartments with Terrace in the Center of Sabadell

Magnificent building of new construction, where the original facade has been maintained, located in the center of Sabadell, composed of a total of 18 luxury homes with a sophisticated contemporary and elegant design. There are duplex penthouses available with 3 double bedrooms and 2 or 3 complete bathrooms, with their private terraces with surface area of approx 37m2, with unobstructed views. The apartments are provided with hot water and climatization via air ducts by a high energy efficiency Aerothermal system. The kitchens are equipped with Siemens appliances and Silestone countertops. The floors in the kitchen and bathroom areas are porcelain stoneware and in the rest of the apartment have highly resistant AC5 laminate parquet. Availability of 1 or 2 parking spaces in the same building

## **FEATURES**

Surface  $137 \, m^2 \, / \, 38 \, m^2 \, terrace$ 

3 Rooms

2 Toilets

- Views
- Heating
- ✓ Boxroom
- ✓ AACC
- ✓ Terrace
- ✓ Lift
- Has parking

(Sabadell) Ref: ONB2202005

(Sabadell) Ref: ONB2202005