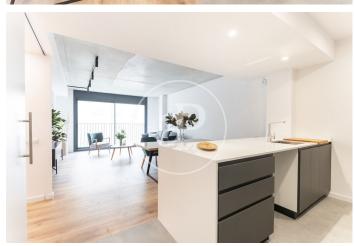

## Duplex Apartments with Terrace in the Center of Sabadell

Magnificent building of new construction, where the original facade has been maintained, located in the center of Sabadell, composed of a total of 18 luxury homes with a sophisticated contemporary and elegant design. There are duplex penthouses available with 3 double bedrooms and 2 or 3 complete bathrooms, with their private terraces with surface area of approx 37m2, with unobstructed views. The apartments are provided with hot water and climatization via air ducts by a high energy efficiency Aerothermal system. The kitchens are equipped with Siemens appliances and Silestone countertops. The floors in the kitchen and bathroom areas are porcelain stoneware and in the rest of the apartment have highly resistant AC5 laminate parquet. Availability of 1 or 2 parking spaces in the same building

## **FEATURES**

Surface  $137 \, m^2 \, / \, 38 \, m^2 \, terrace$ 

3 Rooms

2 Toilets

- Views
- Heating
- ✓ Boxroom
- ✓ AACC
- ✓ Terrace
- ✓ Lift
- Has parking

(Sabadell) Ref: ONB2202005

(Sabadell) Ref: ONB2202005