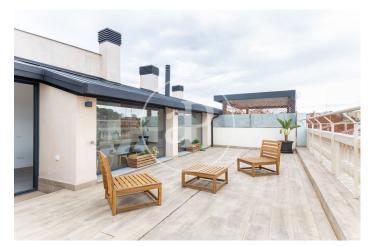

## Duplex Apartments with Terrace in the Center of Sabadell

Magnificent building of new construction, where the original facade has been maintained, located in the center of Sabadell, composed of a total of 18 luxury homes with a sophisticated contemporary and elegant design. There are duplex penthouses available with 3 double bedrooms and 2 or 3 complete bathrooms, with their private terraces with surface area of approx 37m2, with unobstructed views. The apartments are provided with hot water and climatization via air ducts by a high energy efficiency Aerothermal system. The kitchens are equipped with Siemens appliances and Silestone countertops. The floors in the kitchen and bathroom areas are porcelain stoneware and in the rest of the apartment have highly resistant AC5 laminate parquet. Availability of 1 or 2 parking spaces in the same building

## **FEATURES**

Surface  $137 \, m^2 \, / \, 38 \, m^2 \, terrace$ 

3 Rooms

2 Toilets

- Views
- Heating
- ✓ Boxroom
- ✓ AACC
- ✓ Terrace
- ✓ Lift
- Has parking

(Sabadell) Ref: ONB2202005

(Sabadell) Ref: ONB2202005