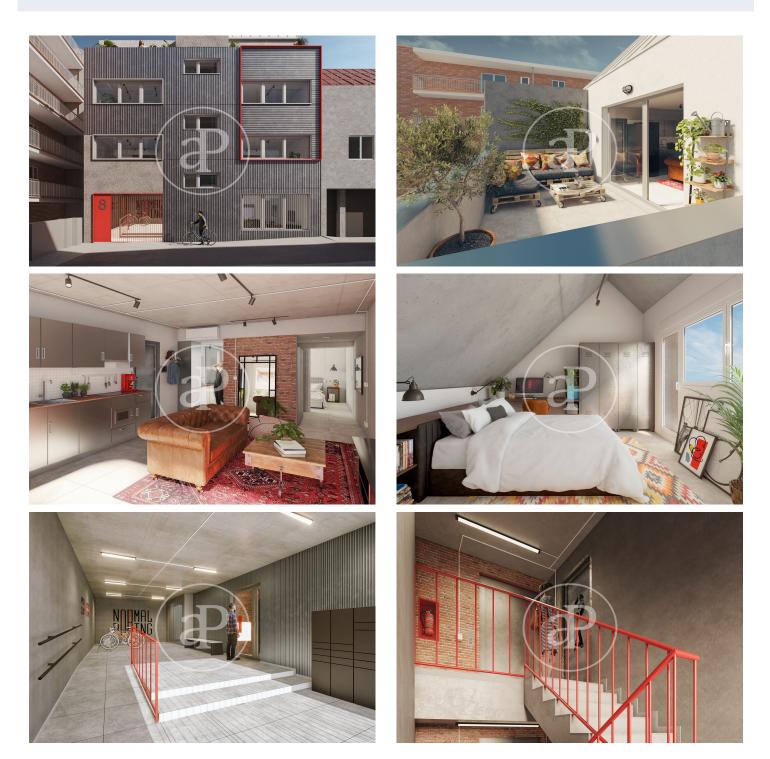

## New building (work) next to calle Alcalá (Madrid)

Discover this great investment opportunity. New residential project located in calle del Río Matarraña, in the heart of Madrid, in the area of the famous calle Alcalá. The building is composed of 7 flats of 1 and 2 bedrooms, including a magnificent 2 bedroom duplex penthouse with terrace. There is also the possibility of joining 2 flats, thus obtaining spacious 2-bedroom en suite flats. In addition to the proximity to important communication routes, the green areas make Concept an unbeatable option for those looking for a modern and comfortable life. The proximity to the historic park Quinta de los Molinos, known for its almond blossom, offering an oasis of calm in the middle of the city. Features: The project consists of 7 homes, offering an exclusive and peaceful environment. Its location in one of the most consolidated neighbourhoods with an industrial history in Madrid gives it a unique character. This neighbourhood, which formerly housed workshops and factories, has evolved into a hub of creativity and technology. Location: Located in the Ciudad Lineal neighbourhood, close to the dynamic Calle Alcalá and the MADBIT district, an urban [...]

## **FEATURES**

Surface 52 m<sup>2</sup> / 9 m<sup>2</sup> terrace 1 Rooms 1 Toilets

- Heating
- ✓ Boxroom
- AACC
- Terrace
- Backyard
- 🗸 Lift

(Canillejas)

Calle Serrano 60 Tel: 91 800 54 65 https://www.aproperties.es